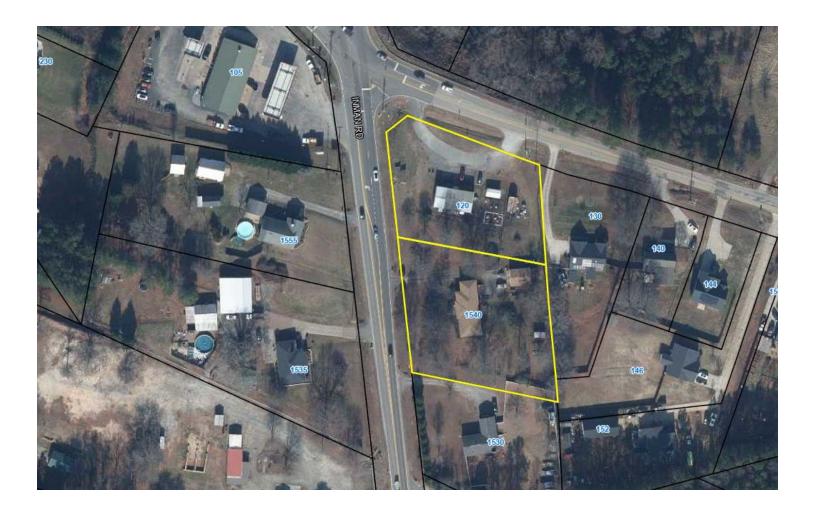

## RETAIL/FLEX BUILDING & HOME FOR SALE

120 Gibbs Rd. & 1540 Inman Rd., Wellford, SC 29385

## **Property Details**

- +/- 1,600 SF Metal Building and +/- 1,950 SF Residential Home For Sale
- Located at the Lighted Intersection of 292 and Gibbs Road
- Commercial Property
  - Former Daycare

ht death

- Kitchen Area, Restrooms, and Large Open Areas
- +/- 0.76 Acres
- Residential Property
  - 3 Bedroom & 1.5 Bathrooms
  - +/- 1.13 Acres
- Seller Would Prefer to Sell Both Properties Together
- Spartanburg County Tax Map #'s: 5-07.00-071.01 & 5-07-00-073.00