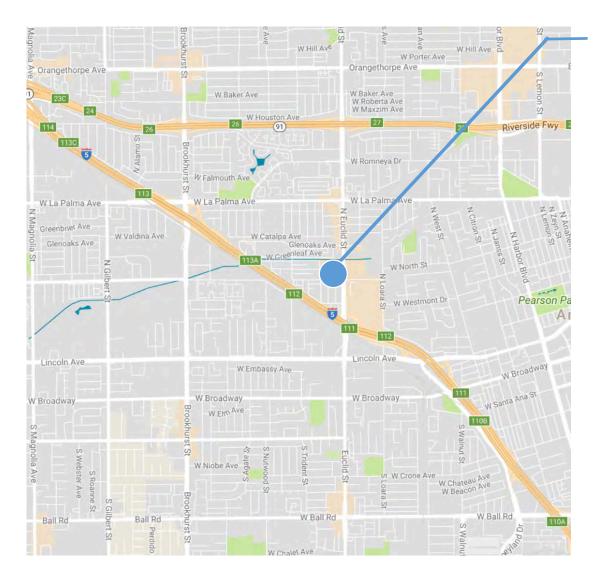

#### Property Highlights:

- Anchored by a high volume 99 Ranch Supermarket
- Located at the northwest corner of Euclid St and Crescent Ave., just south of La Palma Ave., in Anaheim's premier shopping district. Other nearby retailers include Wal-Mart, Ross Dress for Less, TJ Maxx, El Super Supermarket, Smart n Final, Office Max, Petco, Burlington, and many more
- Just north of the 5 Freeway and just south of the 91 Freeway
- Traffic Counts exceed 63,000 ADT at Euclid and Crescent, and over 73,000 ADT at Euclid and La Palma
- Located in one of the densest populated residential areas in Orange County
- Massive daytime population with approx. 15,341 workers in a 1 mile radius
- Great signage and street exposure