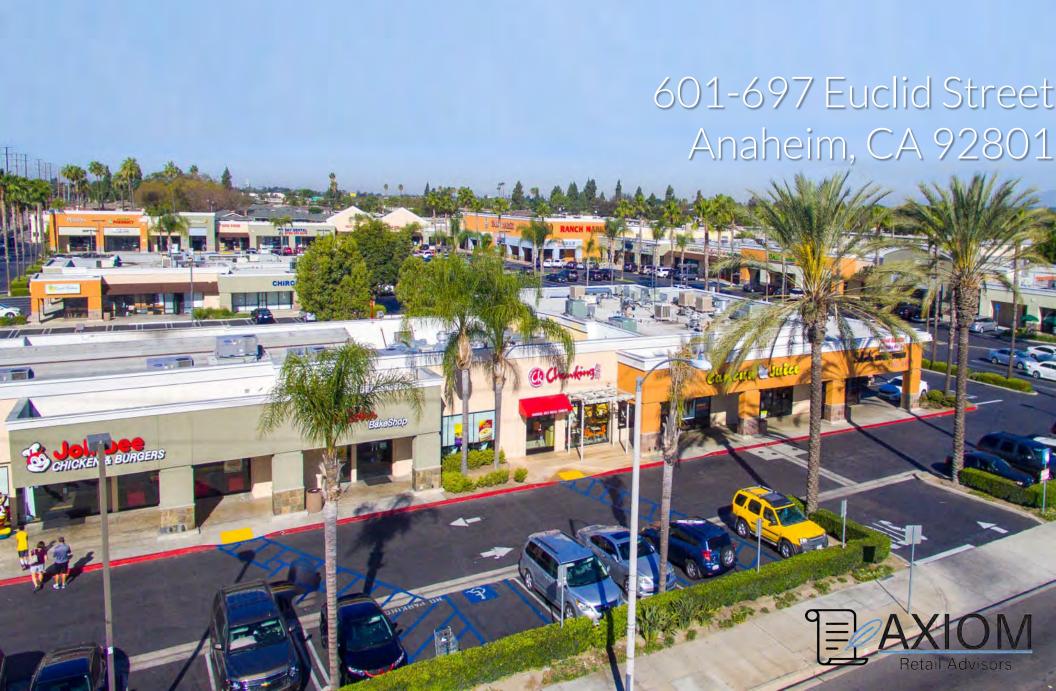

# 601-697 Euclid Street Anaheim, CA 92801

#### Property Highlights:

- Anchored by a high volume 99 Ranch Supermarket
- Located at the northwest corner of Euclid St and Crescent Ave., just south of La Palma Ave., in Anaheim's premier shopping district. Other nearby retailers include Wal-Mart, Ross Dress for Less, TJ Maxx, El Super Supermarket, Smart n Final, Office Max, Petco, Burlington, and many more
- Just north of the 5 Freeway and just south of the 91 Freeway
- Traffic Counts exceed 63,000 ADT at Euclid and Crescent, and over 73,000 ADT at Euclid and La Palma
- Located in one of the densest populated residential areas in Orange County
- Massive daytime population with approx. 15,341 workers in a 1 mile radius
- Great signage and street exposure