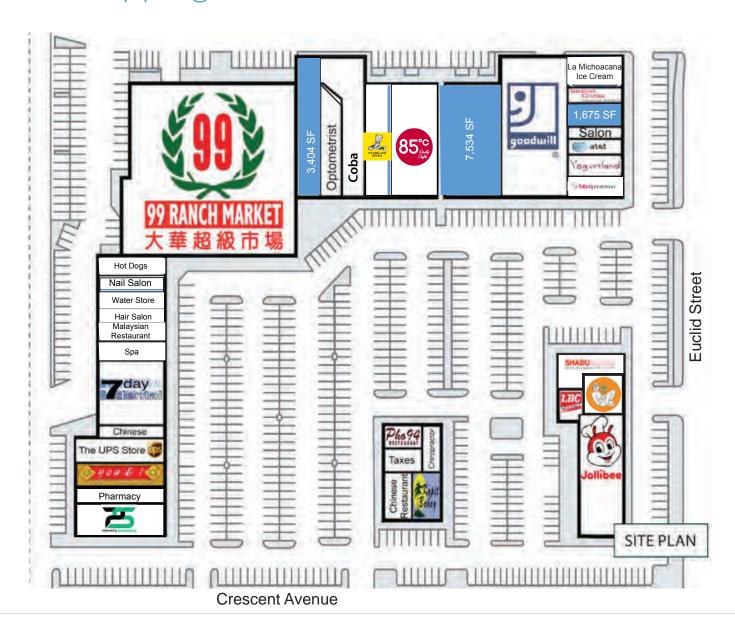

#### Property Highlights:

- Anchored by a high volume 99 Ranch Supermarket
- Located at the northwest corner of Euclid St and Crescent Ave., just south of La Palma Ave., in Anaheim's premier shopping district. Other nearby retailers include Wal-Mart, Ross Dress for Less, TJ Maxx, El Super Supermarket, Smart n Final, Office Max, Petco, Burlington, and many more
- Just north of the 5 Freeway and just south of the 91 Freeway
- Traffic Counts exceed 63,000 ADT at Euclid and Crescent, and over 73,000 ADT at Euclid and La Palma
- Located in one of the densest populated residential areas in Orange County
- Massive daytime population with approx. 15,341 workers in a 1 mile radius
- Great signage and street exposure