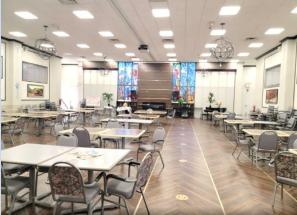

## **30,000 SF BUILDING - AVAILABLE FOR LEASE**

| Location:             | Canarsie, N.Y. (11236)            |           |
|-----------------------|-----------------------------------|-----------|
| <b>Cross Streets:</b> | Between Avenue N & Seaview Avenue |           |
| Size:                 | Building:                         | 30,000 SF |
|                       | Parking lot (backyard):           | 15,000 SF |
|                       | Total:                            | 45,000 SF |
| Price:                | Building:                         | \$30/SF   |
|                       | Parking lot (backyard):           | \$10/SF   |
| Notes:                | *Easy access to the B17 Bus route |           |