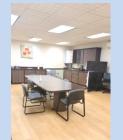

## **30,000 SF BUILDING - AVAILABLE FOR LEASE**

| Location:             | Canarsie, N.Y. (11236)            |           |
|-----------------------|-----------------------------------|-----------|
| <b>Cross Streets:</b> | Between Avenue N & Seaview Avenue |           |
| Size:                 | Building:                         | 30,000 SF |
|                       | Parking lot (backyard):           | 15,000 SF |
|                       | Total:                            | 45,000 SF |
| Price:                | Building:                         | \$30/SF   |
|                       | Parking lot (backyard):           | \$10/SF   |
| Notes:                | *Easy access to the B17 Bus route |           |