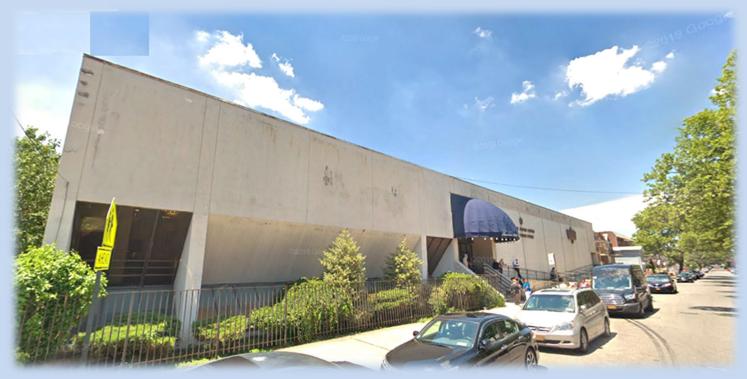

## 1440 East 99th Street, Brooklyn, N.Y. 11236

## **30,000 SF BUILDING - AVAILABLE FOR LEASE**

| Location:             | Canarsie, N.Y. (11236)            |           |
|-----------------------|-----------------------------------|-----------|
| <b>Cross Streets:</b> | Between Avenue N & Seaview Avenue |           |
| Size:                 | Building:                         | 30,000 SF |
|                       | Parking lot (backyard):           | 15,000 SF |
|                       | Total:                            | 45,000 SF |
| Price:                | Building:                         | \$30/SF   |
|                       | Parking lot (backyard):           | \$10/SF   |
| Notes:                | *Easy access to the B17 Bus route |           |

## 1440 East 99<sup>th</sup> St Brooklyn, N.Y. 11236

1440 East 99<sup>th</sup> St Brooklyn, N.Y. 11236