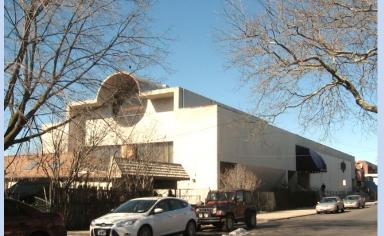

## 1440 East 99th Street, Brooklyn, N.Y. 11236

## **30,000 SF BUILDING - AVAILABLE FOR LEASE**

| Location:             | Canarsie, N.Y. (11236)            |           |
|-----------------------|-----------------------------------|-----------|
| <b>Cross Streets:</b> | Between Avenue N & Seaview Avenue |           |
| Size:                 | Building:                         | 30,000 SF |
|                       | Parking lot (backyard):           | 15,000 SF |
|                       | Total:                            | 45,000 SF |
| Price:                | Building:                         | \$30/SF   |
|                       | Parking lot (backyard):           | \$10/SF   |
| Notes:                | *Easy access to the B17 Bus route |           |

## 1440 East 99<sup>th</sup> St Brooklyn, N.Y. 11236

1440 East 99<sup>th</sup> St Brooklyn, N.Y. 11236