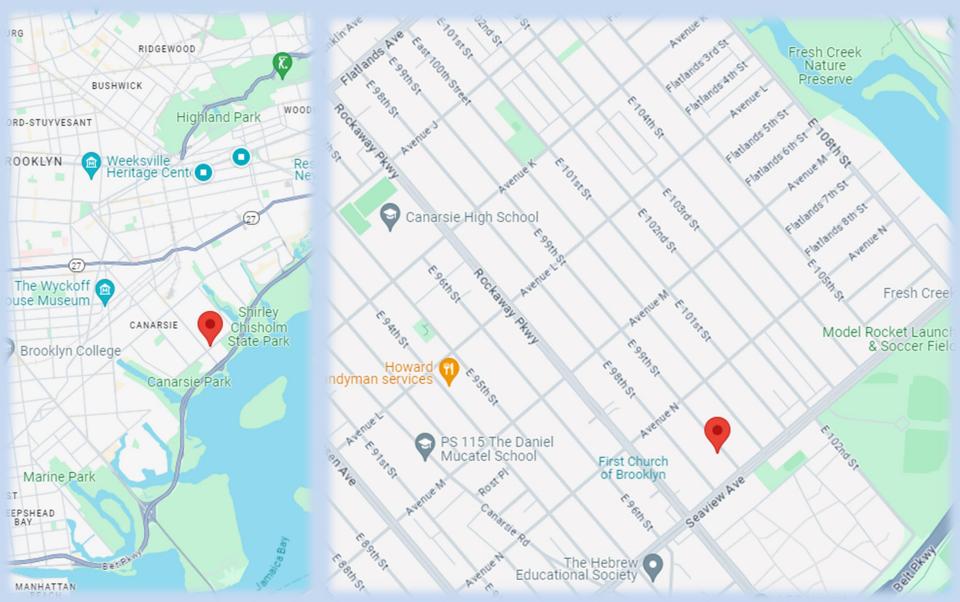

## 1440 East 99th Street, Brooklyn, N.Y. 11236

## **30,000 SF BUILDING - AVAILABLE FOR LEASE**

| Location:             | Canarsie, N.Y. (11236)            |           |
|-----------------------|-----------------------------------|-----------|
| <b>Cross Streets:</b> | Between Avenue N & Seaview Avenue |           |
| Size:                 | Building:                         | 30,000 SF |
|                       | Parking lot (backyard):           | 15,000 SF |
|                       | Total:                            | 45,000 SF |
| Price:                | Building:                         | \$30/SF   |
|                       | Parking lot (backyard):           | \$10/SF   |
| Notes:                | *Easy access to the B17 Bus route |           |

## 1440 East 99<sup>th</sup> St Brooklyn, N.Y. 11236

1440 East 99<sup>th</sup> St Brooklyn, N.Y. 11236