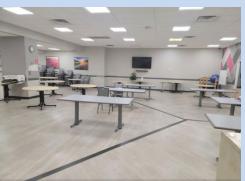

## **30,000 SF BUILDING - AVAILABLE FOR LEASE**

| Location:             | Canarsie, N.Y. (11236)            |           |
|-----------------------|-----------------------------------|-----------|
| <b>Cross Streets:</b> | Between Avenue N & Seaview Avenue |           |
| Size:                 | Building:                         | 30,000 SF |
|                       | Parking lot (backyard):           | 15,000 SF |
|                       | Total:                            | 45,000 SF |
| Price:                | Building:                         | \$30/SF   |
|                       | Parking lot (backyard):           | \$10/SF   |
| Notes:                | *Easy access to the B17 Bus route |           |