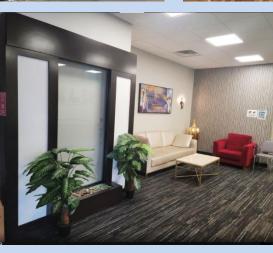

## **30,000 SF BUILDING - AVAILABLE FOR LEASE**

| Location:             | Canarsie, N.Y. (11236)            |           |
|-----------------------|-----------------------------------|-----------|
| <b>Cross Streets:</b> | Between Avenue N & Seaview Avenue |           |
| Size:                 | Building:                         | 30,000 SF |
|                       | Parking lot (backyard):           | 15,000 SF |
|                       | Total:                            | 45,000 SF |
| Price:                | Building:                         | \$30/SF   |
|                       | Parking lot (backyard):           | \$10/SF   |
| Notes:                | *Easy access to the B17 Bus route |           |