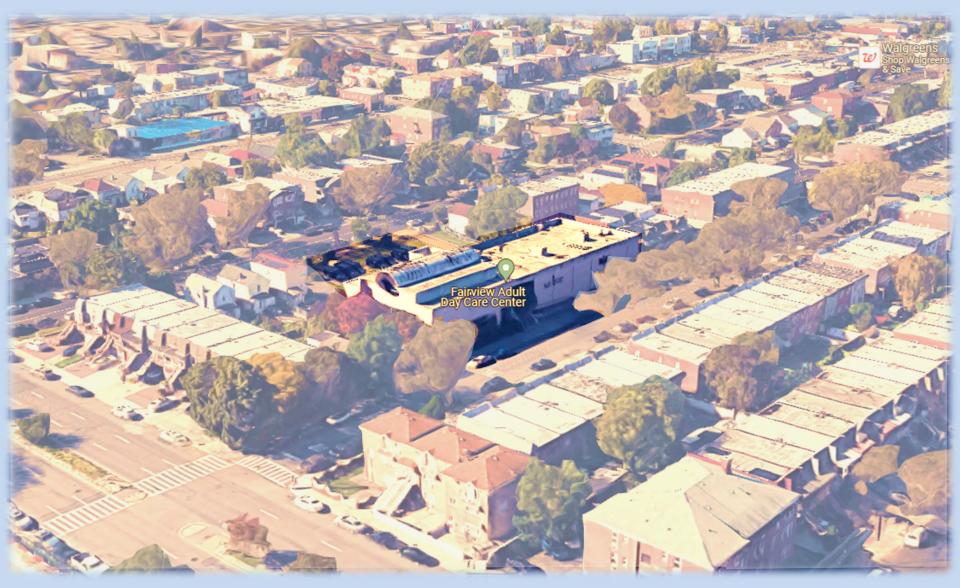

## 1440 East 99th Street, Brooklyn, N.Y. 11236

## **30,000 SF BUILDING - AVAILABLE FOR LEASE**

| Location:             | Canarsie, N.Y. (11236)            |           |
|-----------------------|-----------------------------------|-----------|
| <b>Cross Streets:</b> | Between Avenue N & Seaview Avenue |           |
| Size:                 | Building:                         | 30,000 SF |
|                       | Parking lot (backyard):           | 15,000 SF |
|                       | Total:                            | 45,000 SF |
| Price:                | Building:                         | \$30/SF   |
|                       | Parking lot (backyard):           | \$10/SF   |
| Notes:                | *Easy access to the B17 Bus route |           |

## 1440 East 99<sup>th</sup> St Brooklyn, N.Y. 11236

1440 East 99<sup>th</sup> St Brooklyn, N.Y. 11236