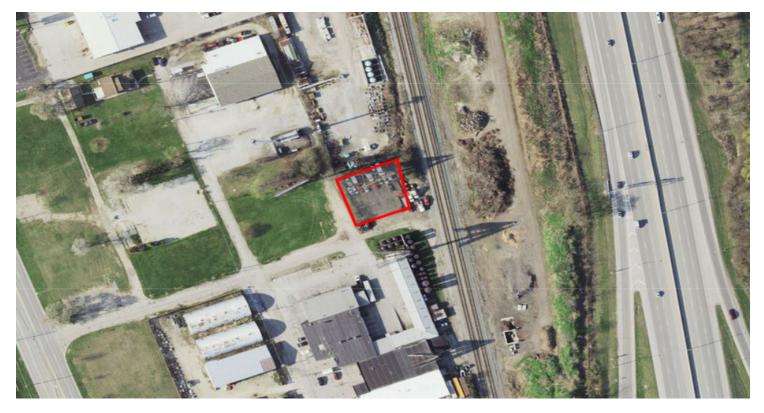

#### **PROPERTY OVERVIEW**

Elford Realty, LLC is pleased to present this rare opportunity to lease outdoor storage space on the border of Upper Arlington & The Ohio State University's campus. This property is located just off Lane Ave. & Kenny Road, with easy access to SR-315. Yearly taxes are estimated at \$1,336.38. If additional space is needed, the Seller has a neighboring building that is also available for lease. For additional information, please call the Broker at 614-582-5521.

#### **PROPERTY HIGHLIGHTS**

- Rare opportunity for outdoor storage space on the border of Upper Arlington & OSU's campus
- High Visibility from SR-315
- Located just off of Lane Ave & Kenny Rd with easy access to SR-315
- Partially fenced parcel