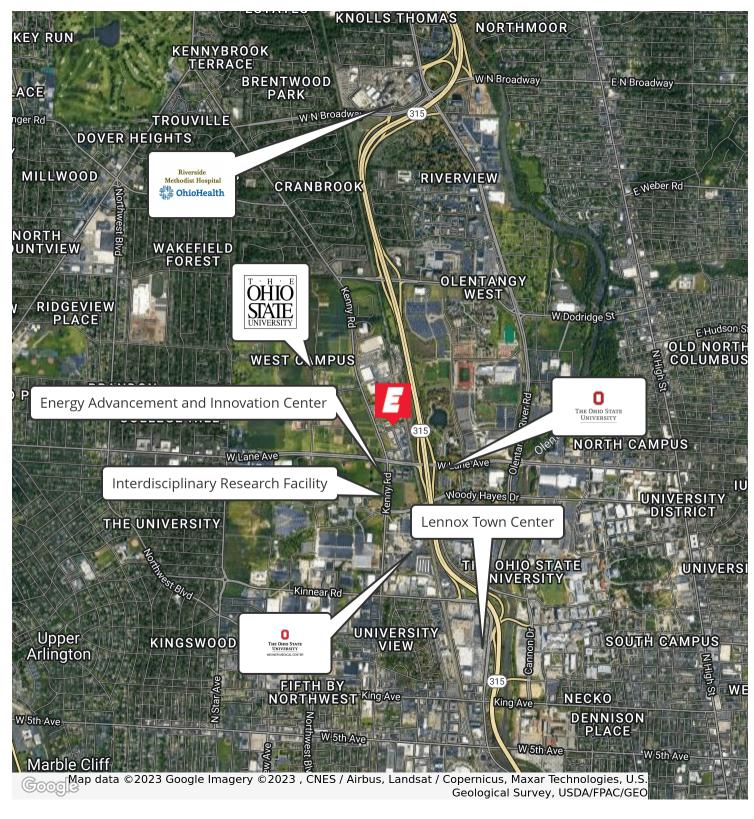

#### **PROPERTY OVERVIEW**

Elford Realty, LLC is pleased to present this rare opportunity to lease outdoor storage space on the border of Upper Arlington & The Ohio State University's campus. This property is located just off Lane Ave. & Kenny Road, with easy access to SR-315. Yearly taxes are estimated at \$1,336.38. If additional space is needed, the Seller has a neighboring building that is also available for lease. For additional information, please call the Broker at 614-582-5521.

#### **PROPERTY HIGHLIGHTS**

- Rare opportunity for outdoor storage space on the border of Upper Arlington & OSU's campus
- High Visibility from SR-315
- Located just off of Lane Ave & Kenny Rd with easy access to SR-315
- Partially fenced parcel