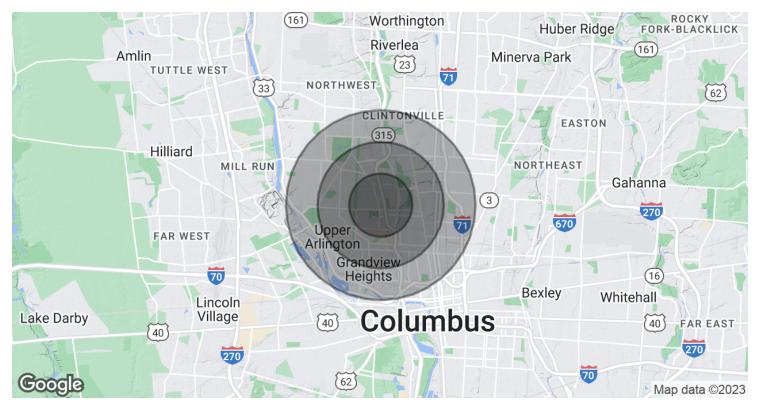

#### WWW.ELFORDREALTY.COM

| POPULATION           | 1 MILE    | 2 MILES   | 3 MILES   |
|----------------------|-----------|-----------|-----------|
| Total Population     | 7,778     | 85,389    | 151,063   |
| Average Age          | 25.9      | 29.0      | 32.1      |
| Average Age (Male)   | 25.6      | 28.7      | 31.4      |
| Average Age (Female) | 26.3      | 29.2      | 32.4      |
| HOUSEHOLDS & INCOME  | 1 MILE    | 2 MILES   | 3 MILES   |
| Total Households     | 3,235     | 34,851    | 66,510    |
| # of Persons per HH  | 2.4       | 2.5       | 2.3       |
| Average HH Income    | \$49,430  | \$76,097  | \$85,475  |
| Average House Value  | \$178,540 | \$212,749 | \$258,282 |

<sup>\*</sup> Demographic data derived from 2020 ACS - US Census