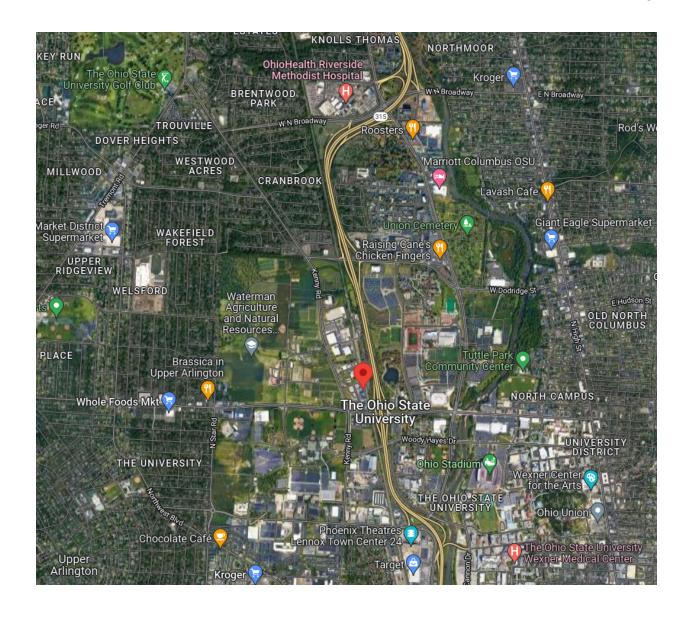

#### **PROPERTY OVERVIEW**

Elford Realty, LLC is pleased to present this rare opportunity to lease outdoor storage space on the border of Upper Arlington & The Ohio State University's campus. This property is located just off Lane Ave. & Kenny Road, with easy access to SR-315. Yearly taxes are estimated at \$1,336.38. If additional space is needed, the Seller has a neighboring building that is also available for lease. For additional information, please call the Broker at 614-582-5521.

#### **PROPERTY HIGHLIGHTS**

- Rare opportunity for outdoor storage space on the border of Upper Arlington & OSU's campus
- High Visibility from SR-315
- Located just off of Lane Ave & Kenny Rd with easy access to SR-315
- Partially fenced parcel