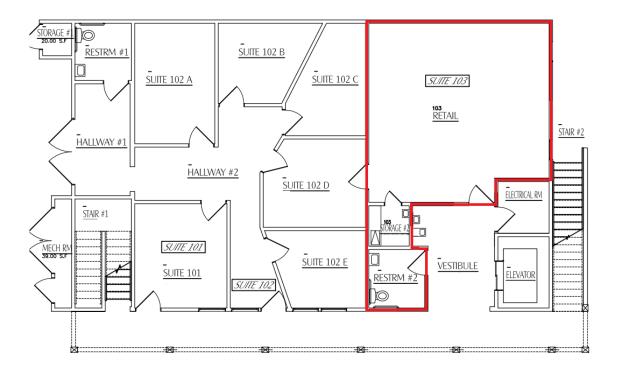

## Available Suite 103 +/-687 SF Lease Rate \$2.00/SF, NNN (\$0.93) Lease Term 3 year minimum Downstairs retail/office suite Private restroom