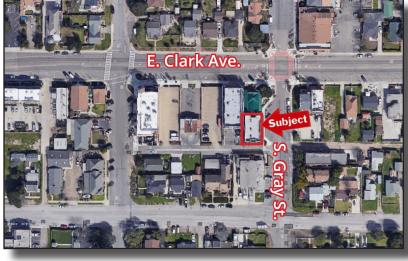

## 145 S. Gray Street | Orcutt, CA

Hard to find space in Old Orcutt. Nice corner location with ample street parking.

| Mike Kelly            | Pat Palangi           | Jerry Schmidt         |
|-----------------------|-----------------------|-----------------------|
| 805.928.2800 ext. 113 | 805.928.2800 ext. 105 | 805.928.2800 ext. 107 |
| Mike@PacificaCRE.com  | Pat@PacificaCRE.com   | Jerry@PacificaCRE.com |
| Lic #01800988         | Lic #01108680         | Lic #00956042         |

## FOR LEASE 145 S. Gray Street | Orcutt, CA