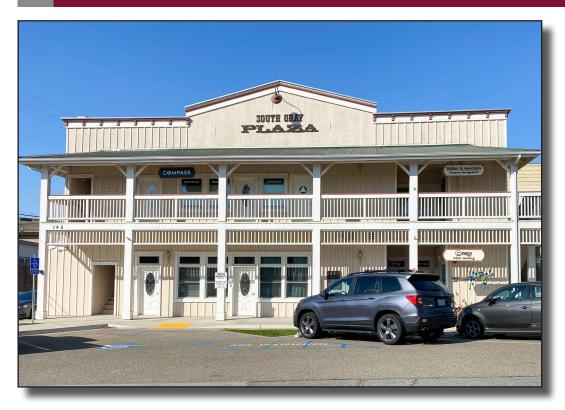

## FOR LEASE RETAIL/OFFICE SUITE | ±687 SF

## Available Suite 103 +/-687 SF Lease Rate \$2.00/SF, NNN (\$0.93) Lease Term 3 year minimum Downstairs retail/office suite Private restroom

## 145 S. Gray Street | Orcutt, CA

Hard to find space in Old Orcutt. Nice corner location with ample street parking.

| Mike Kelly            | Pat Palangi           | Jerry Schmidt         |
|-----------------------|-----------------------|-----------------------|
| 805.928.2800 ext. 113 | 805.928.2800 ext. 105 | 805.928.2800 ext. 107 |
| Mike@PacificaCRE.com  | Pat@PacificaCRE.com   | Jerry@PacificaCRE.com |
| Lic #01800988         | Lic #01108680         | Lic #00956042         |

## FOR LEASE 145 S. Gray Street | Orcutt, CA