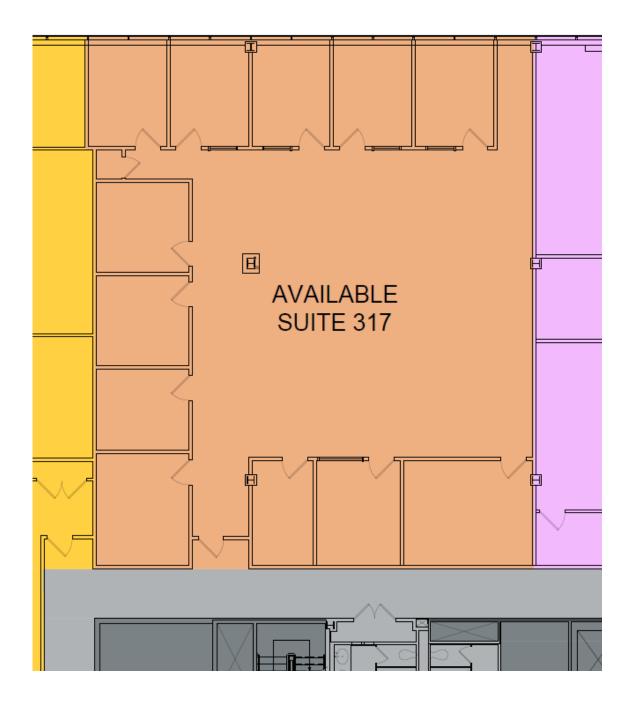

Vladi Andrei E: <u>vandrei@SteelEquities.com</u> 0: 516-465-0000 Jason Miller E: jmiller@steelequities.com 0: 516-465-0000

- // Class "A" Building and Location
- // Fully Renovated
- // Availability
  - % Ground Floor 3,500 SF
  - % Suite 204 4,887 SF
  - <sup>17</sup> Suite 210 7,875 SF
  - <sup>#//</sup> Suite 317 4,334 SF
- // Parking Ratio 5:1
- // On-Site Cafe
- // Proximity to LIE and NSP
- // Under 30 mins to all major airports