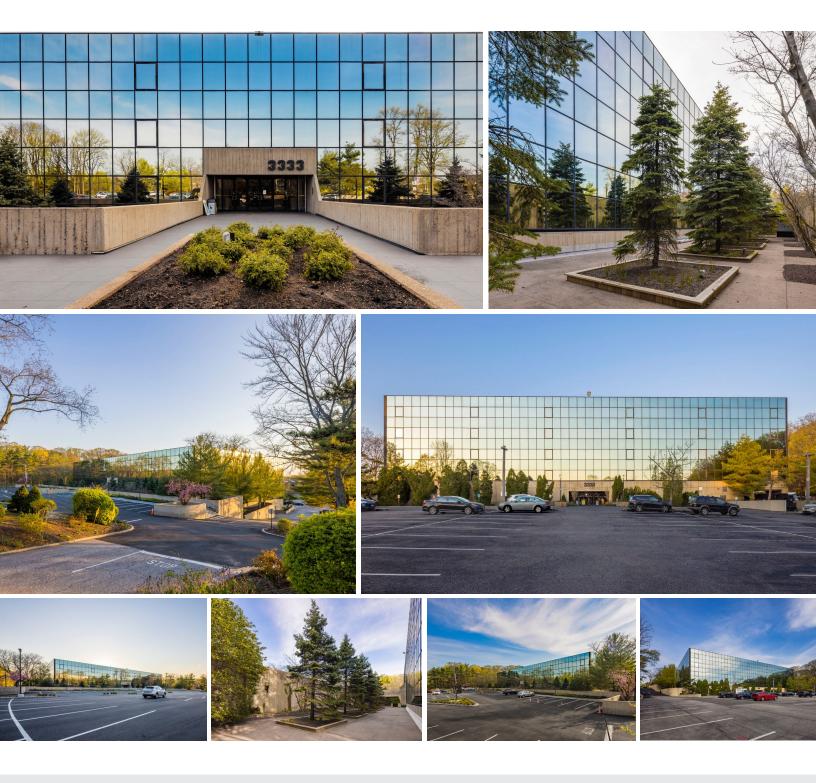

### Prime Medical Office Leasing Opportunity

Lake Success Business Park is a fully renovated office space in New Hyde Park with approximately 200,000 square feet of prime office space. The building is strategically located in the village of North Hills, Long Island, New York, at the Long Island Expressway and New Hyde Park Road intersection and close to Northern State Parkway.

Lake Success Business Park is conveniently located within a 2-minute drive to Northwell Hospital Campus and a 7-minute drive to Cohen Children's Medical Center,providing an avenue to some of the area's most prominent names in healthcare. The property is strategically located only 20 miles to Manhattan and John F. Kennedy International Airport can be reached in under 30 minutes.