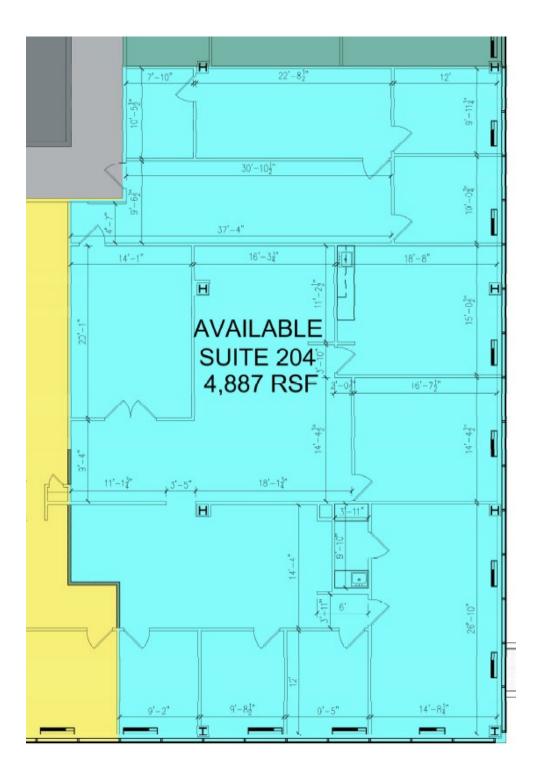

Vladi Andrei E: <u>vandrei@SteelEquities.com</u> 0: 516-465-0000 Jason Miller E: jmiller@steelequities.com 0: 516-465-0000

- // Class "A" Building and Location
- // Fully Renovated
- // Availability
  - % Ground Floor 3,500 SF
  - % Suite 204 4,887 SF
  - <sup>17</sup> Suite 210 7,875 SF
  - <sup>#//</sup> Suite 317 4,334 SF
- // Parking Ratio 5:1
- // On-Site Cafe
- // Proximity to LIE and NSP
- // Under 30 mins to all major airports