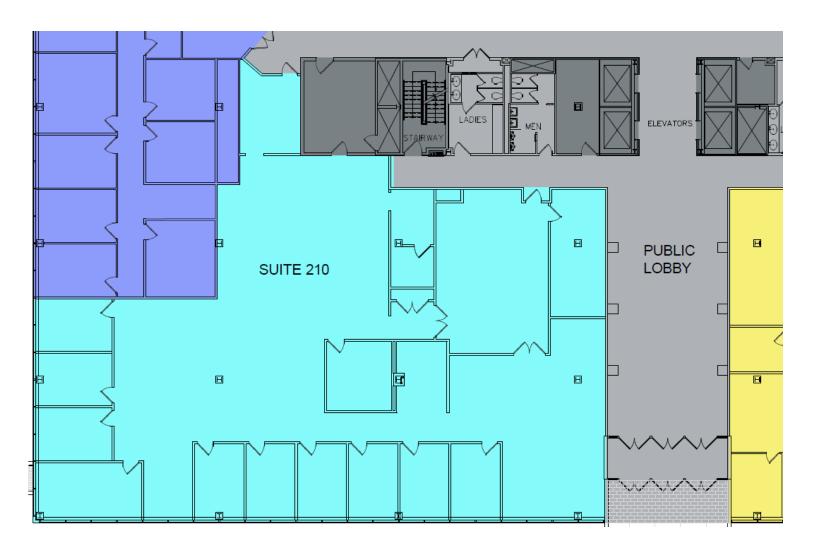

Vladi Andrei E: <u>vandrei@SteelEquities.com</u> 0: 516-465-0000 Jason Miller E: jmiller@steelequities.com 0: 516-465-0000

- // Class "A" Building and Location
- // Fully Renovated
- // Availability
  - % Ground Floor 3,500 SF
  - % Suite 204 4,887 SF
  - <sup>17</sup> Suite 210 7,875 SF
  - <sup>#//</sup> Suite 317 4,334 SF
- // Parking Ratio 5:1
- // On-Site Cafe
- // Proximity to LIE and NSP
- // Under 30 mins to all major airports