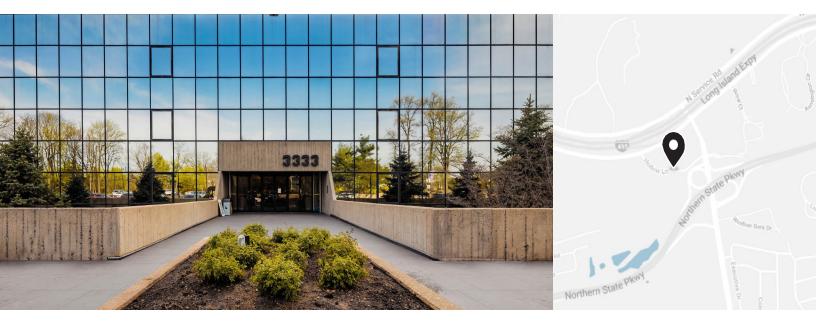

### Prime Medical Office Leasing Opportunity

Lake Success Business Park is a fully renovated office space in New Hyde Park with approximately 200,000 square feet of prime office space. The building is strategically located in the village of North Hills, Long Island, New York, at the Long Island Expressway and New Hyde Park Road intersection and close to Northern State Parkway.

Lake Success Business Park is conveniently located within a 2-minute drive to Northwell Hospital Campus and a 7-minute drive to Cohen Children's Medical Center,providing an avenue to some of the area's most prominent names in healthcare. The property is strategically located only 20 miles to Manhattan and John F. Kennedy International Airport can be reached in under 30 minutes.