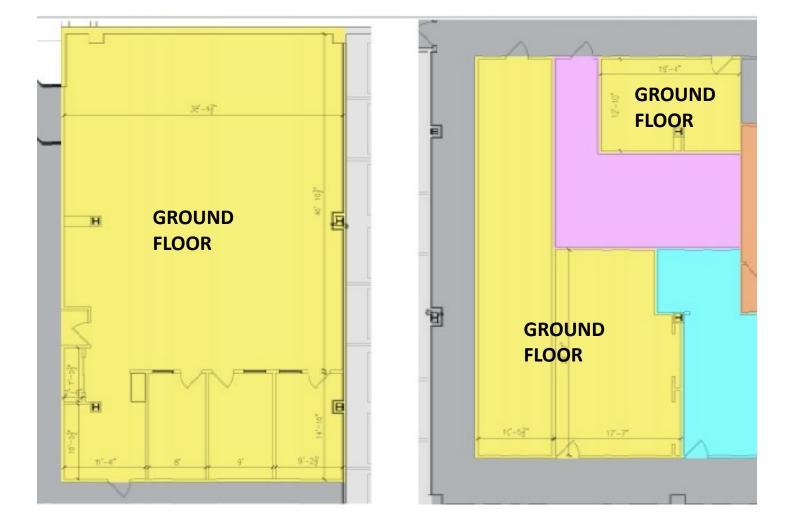

Vladi Andrei E: <u>vandrei@SteelEquities.com</u> 0: 516-465-0000 Jason Miller E: jmiller@steelequities.com 0: 516-465-0000

- // Class "A" Building and Location
- // Fully Renovated
- // Availability
  - % Ground Floor 3,500 SF
  - % Suite 204 4,887 SF
  - <sup>17</sup> Suite 210 7,875 SF
  - <sup>#//</sup> Suite 317 4,334 SF
- // Parking Ratio 5:1
- // On-Site Cafe
- // Proximity to LIE and NSP
- // Under 30 mins to all major airports