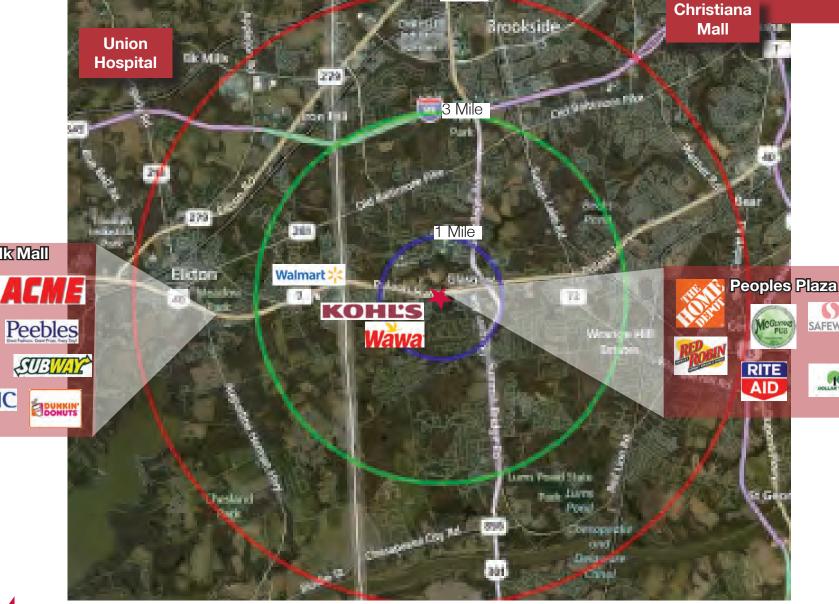

# Location AdvantagesEasy access from multiple highways

- in all directionsGreat exposure along Route 40
- Located in a prime commercial corridor

David R. Morrison, CCIM +1 302 322 9500 davemorrison@emoryhill.com

10 Corporate Circle, Suite 100 New Castle, DE 19720 +1 302 322 9500

Location **Advantages** 

Big Elk Mall

PNC

Anders

Sept.

216

Commission

For Lease

**Christiana** 

Hospital

## Springside Plaza

GameStop

REGAL INTERIASSINA

FARGO

SAFEWAY

Newark, DE 19720

University of

5 Mile

**Delaware** 

David R. Morrison, CCIM +1 302 322 9500 davemorrison@emoryhill.com