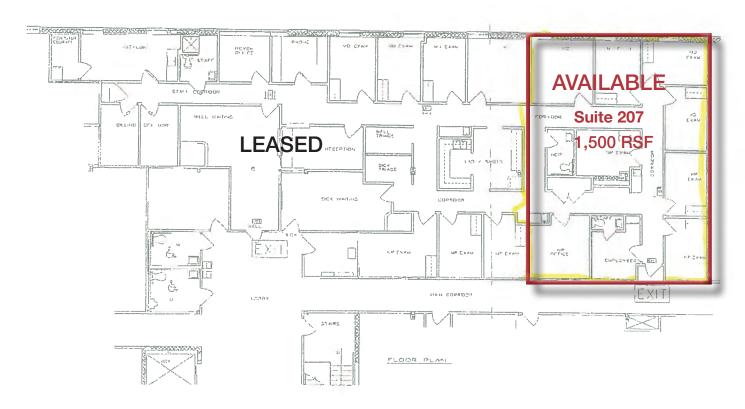

#### Connor Building/300 Biddle Ave.

Built in 2005, Contains 50,000 SF

- Second Floor:
  - +/- 1,856 RSF Finished Office
  - +/- 1,500 RSF Finished Office

## For Lease **Connor Building** 2nd Floor