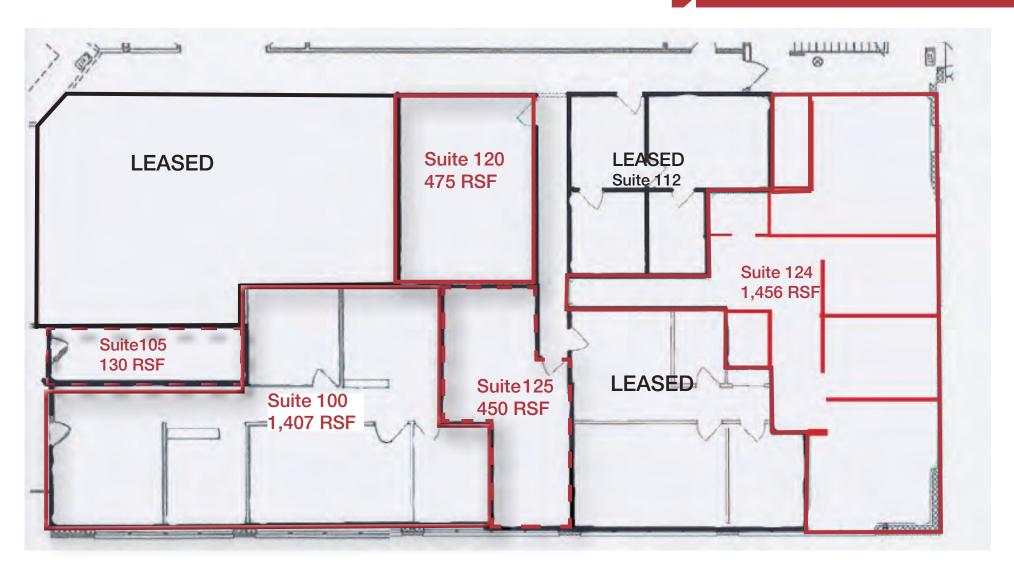

#### Rule Building/100 Biddle Ave.

Built in 2006, Contains 50,000 SF

- First Floor:
  - +/- 1,456 RSF Finished Office
  - +/- 1,407 RSF Finished Office
  - +/- 450 RSF Finished Office
  - +/- 475 RSF Finished Office
- Second Floor
  - +/- 2,150 RSF Unfinished
  - +/- 2,404 RSF Finished Shell
  - +/- 10,562 RSF Unfinished

# For Lease Rule Building 1st Floor

David R. Morrison, CCIM +1 302 322 9500 davemorrison@emoryhill.com 10 Corporate Circle, Suite 100 New Castle, DE 19720 +1 302 322 9500