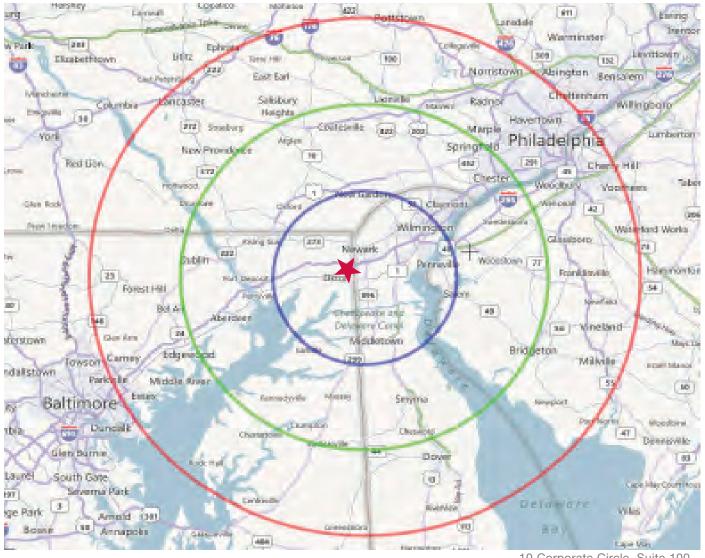

n-site maintenance, property management, taxes, insurance, utilities and janitorial services at no extra charge.

All information contained in this property profile is from sources deemed reliable but no guarantee is made as to its accuracy. Any prospective tenant/buyer should verify the information to their own satisfaction by their own inspection. NAI Emory Hill Real Estate Services, Inc. has fiduciary responsibilities to the owner, but is obligated to treat all parties fairly.



#### For Lease

## 200 Biddle Ave

Newark, DE 19720

### 15 - 30 - 45 Minute Drive Time Radius

# Location AdvantagesEasy access from multiple highways

- in all directionsGreat exposure along Route 40
- Located in a prime commercial corridor

David R. Morrison, CCIM +1 302 322 9500 davemorrison@emoryhill.com



10 Corporate Circle, Suite 100 New Castle, DE 19720 +1 302 322 9500

Location **Advantages** 

Big Elk Mall

PNC

Anders

Sept.

216

Commission

For Lease

**Christiana** 

Hospital

## Springside Plaza

GameStop

REGAL INTERIASSINA

FARGO

SAFEWAY

Newark, DE 19720



University of

5 Mile

**Delaware** 



David R. Morrison, CCIM +1 302 322 9500 davemorrison@emoryhill.com



### **Property Availability**

#### Biddle Building/200 Biddle Ave.

Built in 2001, Contains 44,000 SF

- First Floor:
  - +/- 7,135 RSF Shell/Divisible
- Second Floor
  - +/- 1,400 RSF Finished Office
  - +/- 1,862 RSF Finished Office

#### Connor Building/300 Biddle Ave.

Built in 2005, Contains 50,000 SF

- Second Floor:
  - +/- 1,856 RSF Finished Office
  - +/- 1,500 RSF Finished Office

#### Rule Building/100