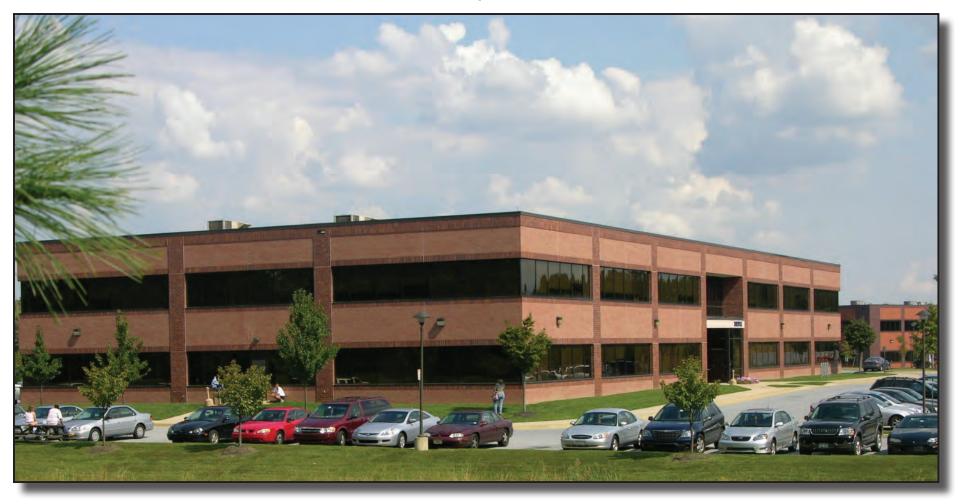

# For Lease Springside Plaza Newark, DE 19720

# Springside Plaza Amenities Newark, DE

### Immediate Occupancy Available!

Springside Plaza is now leasing space in all three buildings. The complex is approved for 400,000 SF of professional and medical office space located on a 42-acre site along Route 40. Customized suites can be built out in 60-90 days and pad sites with utilities are ready for construction of two 50,000 SF buildings.