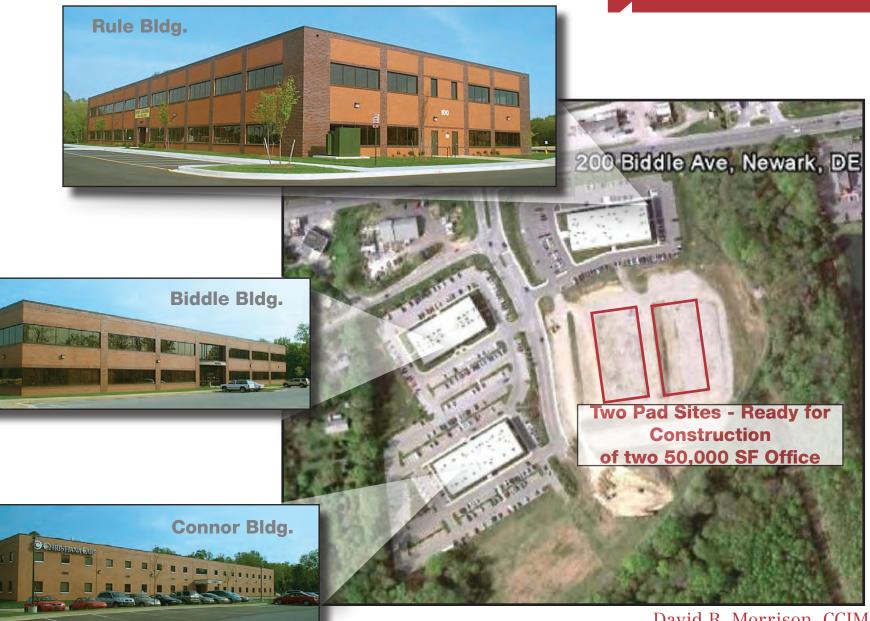

#### Biddle Building/200 Biddle Ave.

Built in 2001, Contains 44,000 SF

- First Floor:
  - +/- 7,135 RSF Shell/Divisible
- Second Floor
  - +/- 1,400 RSF Finished Office
  - +/- 1,862 RSF Finished Office

#### Connor Building/300 Biddle Ave.

Built in 2005, Contains 50,000 SF

- Second Floor:
  - +/- 1,856 RSF Finished Office
  - +/- 1,500 RSF Finished Office

#### Rule Building/100 Biddle Ave.

Built in 2006, Contains 50,000 SF

- First Floor:
  - +/- 1,456 RSF Finished Office
  - +/- 1,407 RSF Finished Office
  - +/- 450 RSF Finished Office
  - +/- 475 RSF Finished Office
- Second Floor
  - +/- 2,150 RSF Unfinished
  - +/- 2,404 RSF Finished Shell
  - +/- 10,562 RSF Unfinished

### Immediate Occupancy Available!

Springside Plaza is now leasing space in all three buildings. The complex is approved for 400,000 SF of professional and medical office space located on a 42-acre site along Route 40. Customized suites can be built out in 60-90 days and pad sites with utilities are ready for construction of two 50,000 SF buildings.