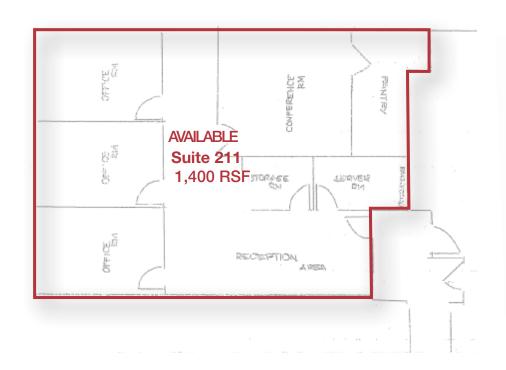

# For Lease Biddle Building 2nd Floor

David R. Morrison, CCIM +1 302 322 9500 davemorrison@emoryhill.com 10 Corporate Circle, Suite 100 New Castle, DE 19720 +1 302 322 9500

For Lease
Connor Building
2nd Floor

#### Biddle Building/200 Biddle Ave.

Built in 2001, Contains 44,000 SF

- First Floor:
  - +/- 7,135 RSF Shell/Divisible
- Second Floor
  - +/- 1,400 RSF Finished Office
  - +/- 1,862 RSF Finished Office