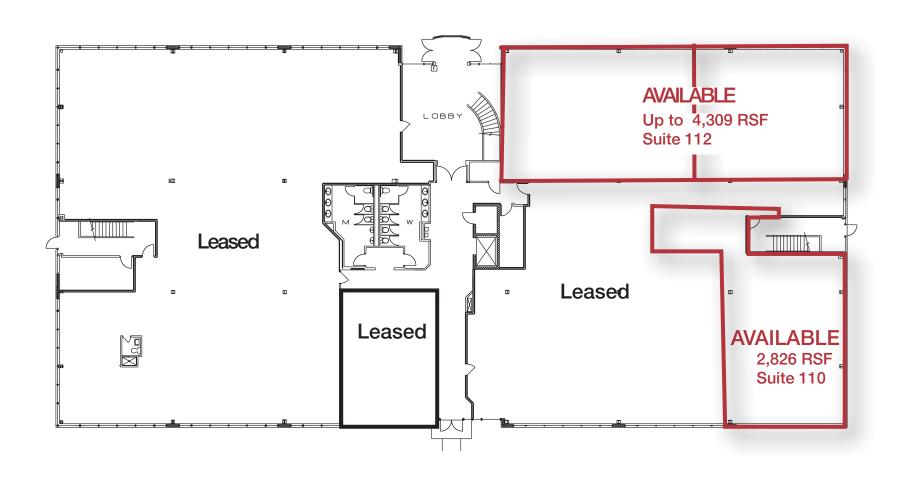

# For Lease Biddle Building 1st Floor

David R. Morrison, CCIM +1 302 322 9500 davemorrison@emoryhill.com 10 Corporate Circle, Suite 100 New Castle, DE 19720 +1 302 322 9500

#### Biddle Building/200 Biddle Ave.

Built in 2001, Contains 44,000 SF

- First Floor:
  - +/- 7,135 RSF Shell/Divisible
- Second Floor
  - +/- 1,400 RSF Finished Office
  - +/- 1,862 RSF Finished Office