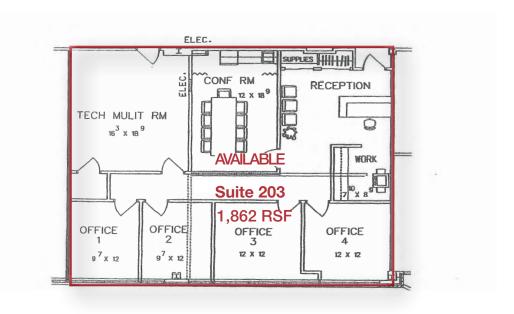

# For Lease Biddle Building 2nd Floor

David R. Morrison, CCIM +1 302 322 9500 davemorrison@emoryhill.com 10 Corporate Circle, Suite 100 New Castle, DE 19720 +1 302 322 9500

For Lease
Connor Building
2nd Floor

#### Biddle Building/200 Biddle Ave.

Built in 2001, Contains 44,000 SF

- First Floor:
  - +/- 7,135 RSF Shell/Divisible
- Second Floor
  - +/- 1,400 RSF Finished Office
  - +/- 1,862 RSF Finished Office