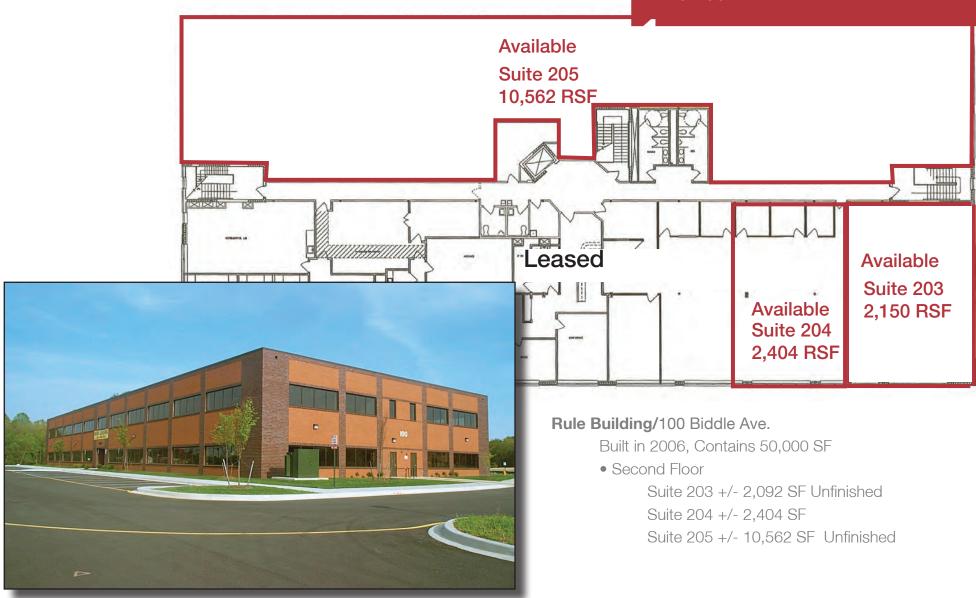

#### Rule Building/100 Biddle Ave.

Built in 2006, Contains 50,000 SF

- First Floor:
  - +/- 1,456 RSF Finished Office
  - +/- 1,407 RSF Finished Office
  - +/- 450 RSF Finished Office
  - +/- 475 RSF Finished Office
- Second Floor
  - +/- 2,150 RSF Unfinished
  - +/- 2,404 RSF Finished Shell
  - +/- 10,562 RSF Unfinished

# For Lease Rule Building 2nd Floor

10 Corporate Circle, Suite 100 New Castle, DE 19720 +1 302 322 9500

All information contained in this property profile is from sources deemed reliable but no guarantee is made as to its accuracy. Any prospective tenant/buyer should verify the information to their own satisfaction by their own inspection. NAI Emory Hill Real Estate Services, Inc. has fiduciary responsibilities to the owner, but is obligated to treat all parties fairly.