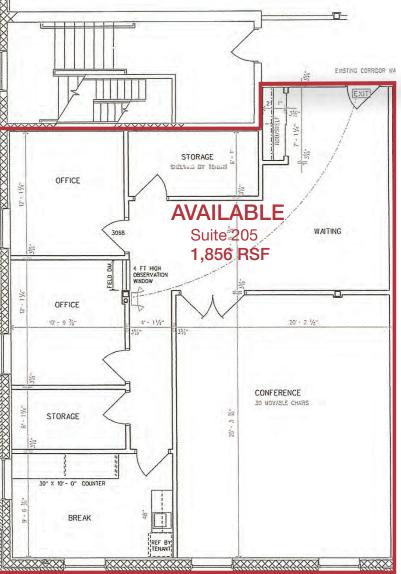

#### Connor Building/300 Biddle Ave.

Built in 2005, Contains 50,000 SF

- Second Floor:
  - +/- 1,856 RSF Finished Office
  - +/- 1,500 RSF Finished Office

## For Lease **Connor Building** 2nd Floor