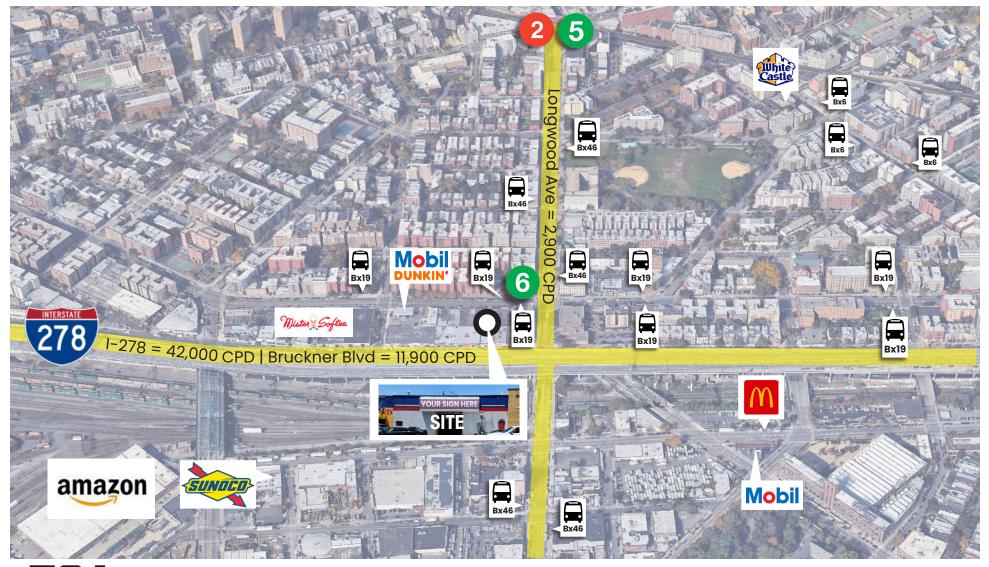

# TRANSPORTATION

Steps to #6 (Longwood) Subway Steps to Bx19, Bx46 Buses

8 min walk (0.4 m) to #'s 2, 5 Subways

10 min walk (0.5 m) to Bx5, Bx6 Buses

7 min drive (1.9 m) to I-278

18 min drive (2.8 m) to NYC via Bruckner Blvd

#### **AREA MAP**

Contact Exclusive Listing Agent: **Steven Kornspun** 914.968.8500 x323 skornspun@rmfriedland.com

All information contained herein is based upon information which we consider reliable, but because it has been supplied by third parties, we cannot represent that it is accurate or complete, and it should not be relied upon as such. The offerings are subject to errors, omissions, changes, including price, or withdrawal without notice. The content is provided without warranties of any kind, either express or implied. RM Friedland, LLC, its agents or employees shall not be held liable to anyone for any errors, omissions or inaccuracies under any circumstances. You and your advisors should conduct a careful, independent examination of the property to determine to your satisfaction the suitability of the property for your needs.