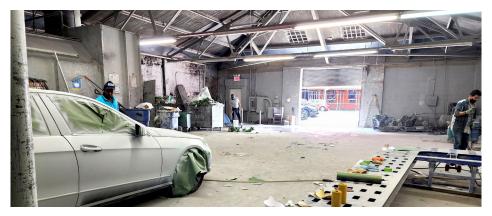

# **PROPERTY INFORMATION**

Building fronts on two highly trafficked Boulevards Two Drive-Ins, one at Boulevard 16' ceiling height 50'x 200' dimensions

Gas heat, 400 amps