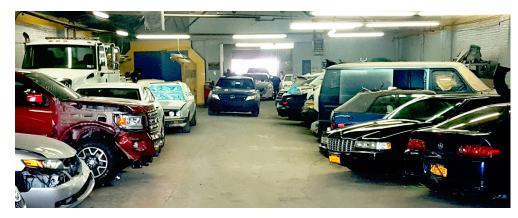

# **PROPERTY INFORMATION**

Building fronts on two highly trafficked Boulevards Two Drive-Ins, one at Boulevard 16' ceiling height 50'x 200' dimensions

Gas heat, 400 amps