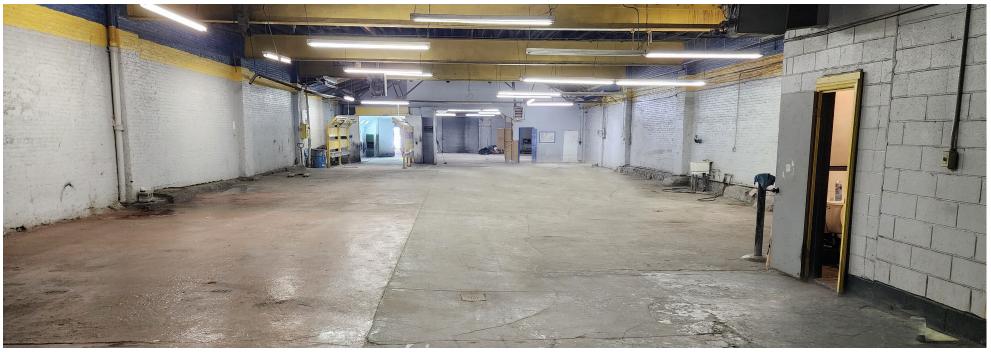

# **PROPERTY INFORMATION**

Building fronts on two highly trafficked Boulevards Two Drive-Ins, one at Boulevard 16' ceiling height 50'x 200' dimensions

Gas heat, 400 amps