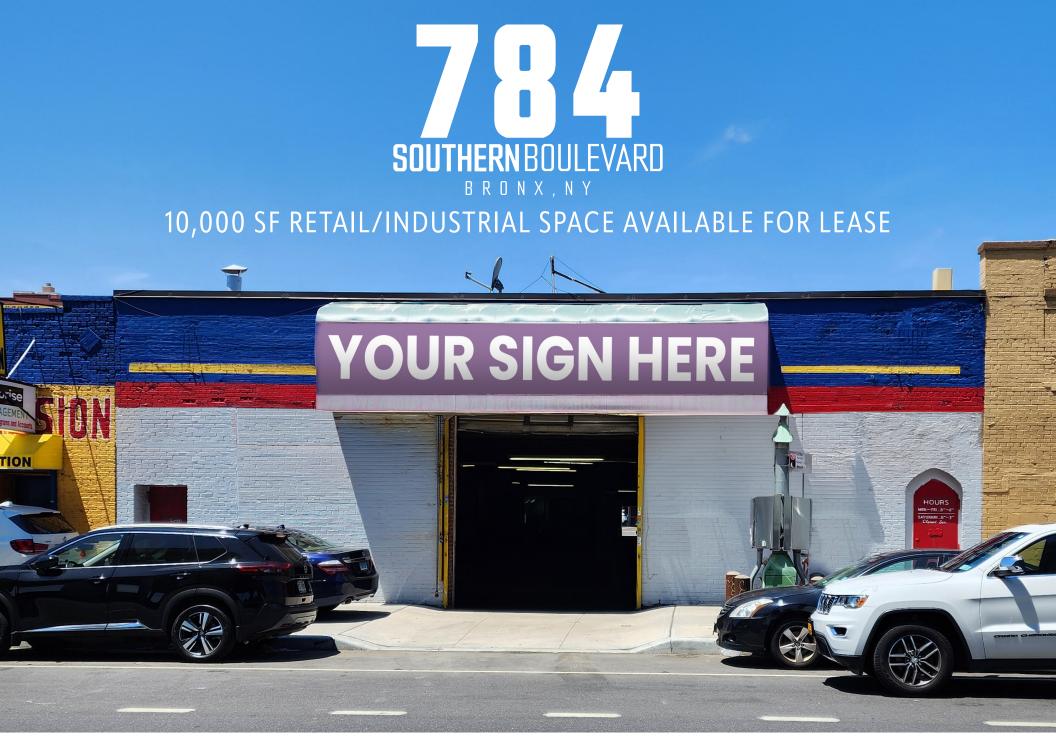

### 10,000 SF (50' X 200') - 16' CEILING HEIGHT

Contact Exclusive Listing Agent: **Steven Kornspun** 914.968.8500 x323 skornspun@rmfriedland.com

All information contained herein is based upon information which we consider reliable, but because it has been supplied by third parties, we cannot represent that it is accurate or complete, and it should not be relied upon as such. The offerings are subject to errors, omissions, changes, including price, or withdrawal without notice. The content is provided without warranties of any kind, either express or implied. RM Friedland, LLC, its agents or employees shall not be held liable to anyone for any errors, omissions or inaccuracies under any circumstances. You and your advisors should conduct a careful, independent examination of the property to determine to your satisfaction the suitability of the property for your needs.

# **PROPERTY INFORMATION**

Building fronts on two highly trafficked Boulevards Two Drive-Ins, one at Boulevard 16' ceiling height 50'x 200' dimensions

Gas heat, 400 amps