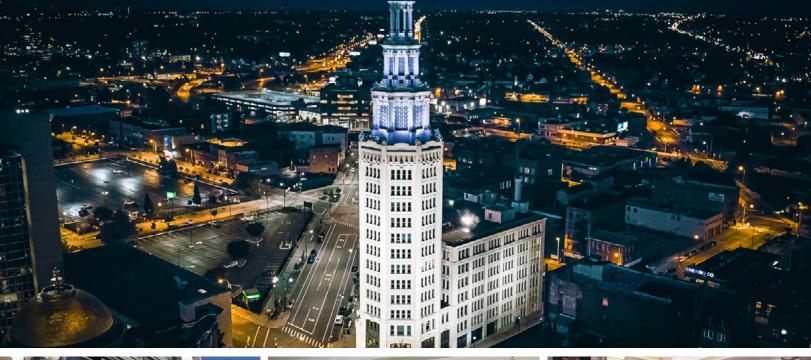

## ELECTRIC TOWER 535 WASHINGTON STREET BUFFALO, NY

## A Landmark of Timeless Distinction!

One of the most recognizable buildings in the Buffalo skyline, the Electric Tower has returned to its original grandeur with a comprehensive restoration of the building lobby, common areas, and a full building mechanical system replacement featuring many "Green" upgrades. The building combines all of the modern office amenities desired by today's businesses, with the charm and character present only in a true landmark setting.