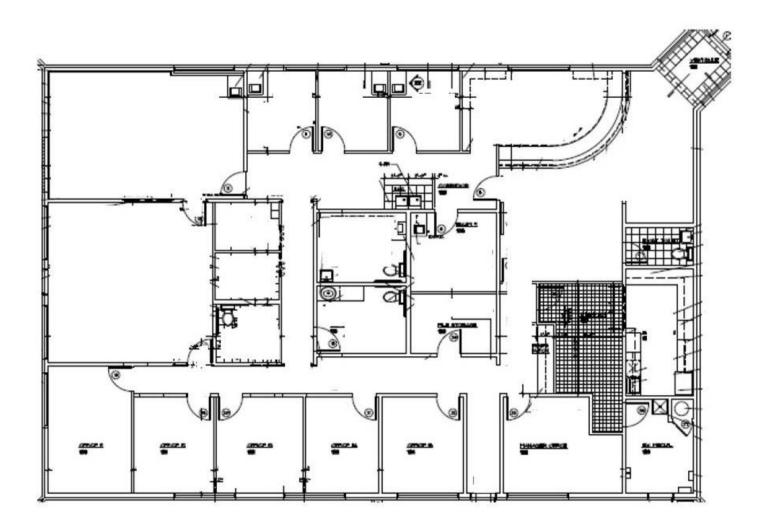

## FOR LEASE

- -4,674 SF Free Standing Medical Office Building
- -Located in the heart of Southfield CBD with ideal street appeal
- Great signage with approximately 15k traffic count per day
- Ample parking on-site and near building entrances
- Efficient layout with a mix of plumbed and nonplumbed exam rooms and offices
- Walking distance to several fast casuals restaurants, City Hall, etc.
- Convenient access to M-10 & I-696