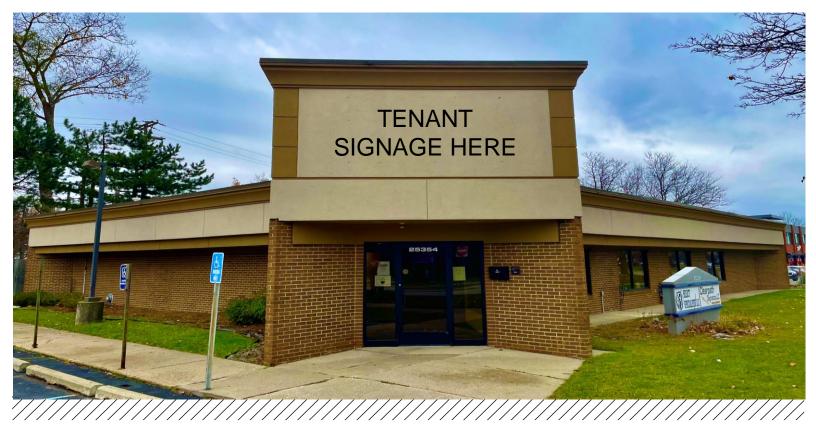

# 25354 Evergreen, Southfield, MI 48075

## FOR LEASE

- -4,674 SF Free Standing Medical Office Building
- -Located in the heart of Southfield CBD with ideal street appeal
- Great signage with approximately 15k traffic count per day
- Ample parking on-site and near building entrances
- Efficient layout with a mix of plumbed and nonplumbed exam rooms and offices
- Walking distance to several fast casuals restaurants, City Hall, etc.
- Convenient access to M-10 & I-696