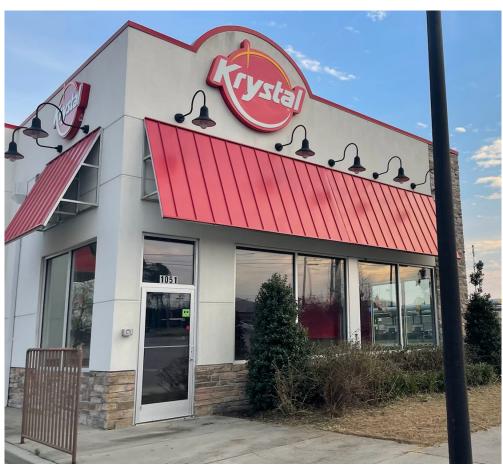

# 1051 Ross Clark Circle

Dothan, AL 36303

### **Property Information**

- + 1,702 SF free-standing former fast food restaurant
  - Built in 2016
  - Zoned for drive-through
- + 0.90 AC parcel
- + Prime location on Ross Clark Circle near Southeast Alabama Medical Center
  - 32,143 VPD
- + Contact broker for pricing details