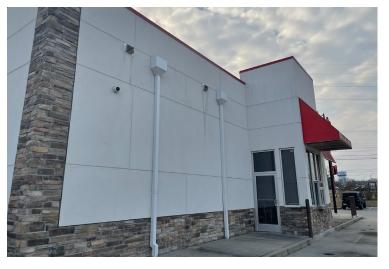

### **Property Information**

- + 1,702 SF free-standing former fast food restaurant
  - Built in 2016
  - Zoned for drive-through
- + 0.90 AC parcel
- + Prime location on Ross Clark Circle near Southeast Alabama Medical Center
  - 32,143 VPD
- + Contact broker for pricing details