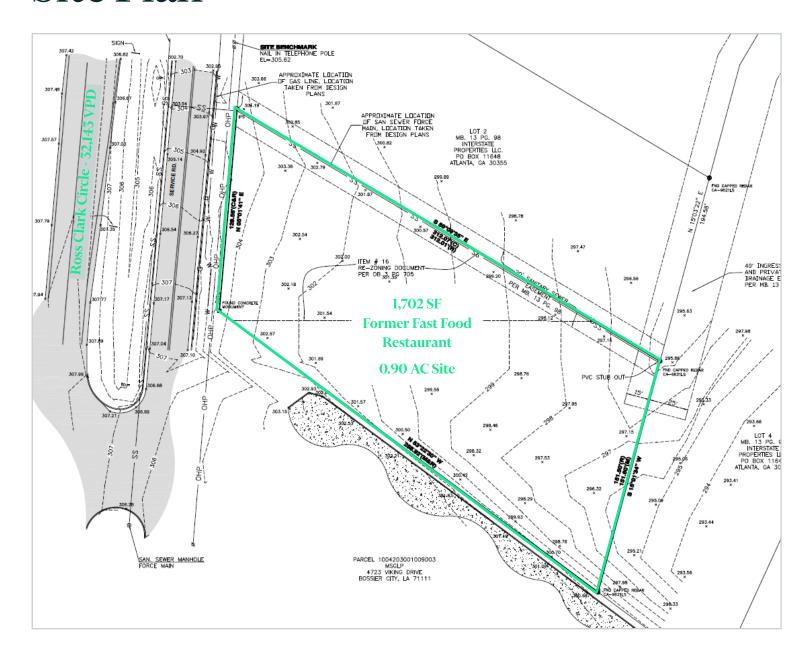

## Site Plan

### **Property Information**

- + 1,702 SF free-standing former fast food restaurant
  - Built in 2016
  - Zoned for drive-through
- + 0.90 AC parcel
- + Prime location on Ross Clark Circle near Southeast Alabama Medical Center
  - 32,143 VPD
- + Contact broker for pricing details