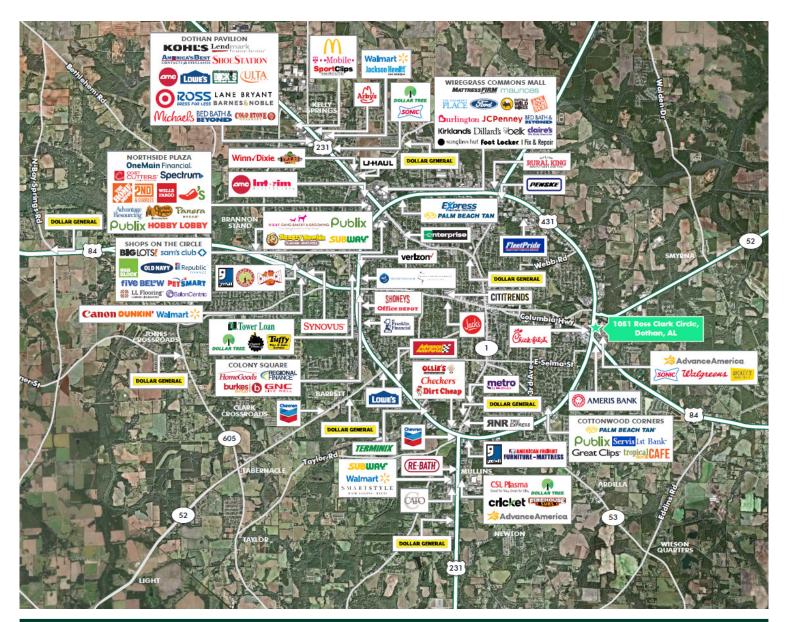

### Area Retail

| Area Demographics  |           |            |            |
|--------------------|-----------|------------|------------|
|                    | 5 Minutes | 10 Minutes | 15 Minutes |
| Population         | 13,239    | 46,750     | 85,532     |
| Daytime Population | 23,895    | 58,987     | 96,402     |
| Avg. HH Income     | \$45,799  | \$56,819   | \$65,923   |
| Avg. HH Size       | 2.44      | 2.41       | 2.43       |