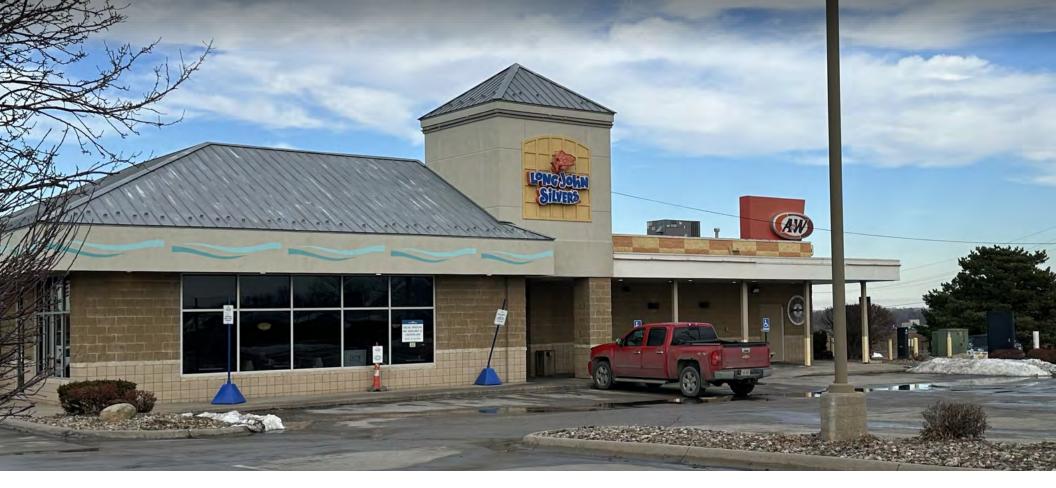

# FOR LEASE - RESTAURANT/PAD SITE 8220 GILES ROAD, LA VISTA, NE 68128

RETAIL/RESTAURANT | 3,724 SF (\$30 PSF, NNN) | 1.1 ACRES (\$120,000/YR GROUND LEASE)

### **PROPERTY DESCRIPTION**

Former restaurant space available for lease or pad site for ground lease. Property is perfect for Quick Service Retailer. Drive-thru already in place.

### **PROPERTY HIGHLIGHTS**

- 1.1 acre site
- Drive-thru
- Monument sign