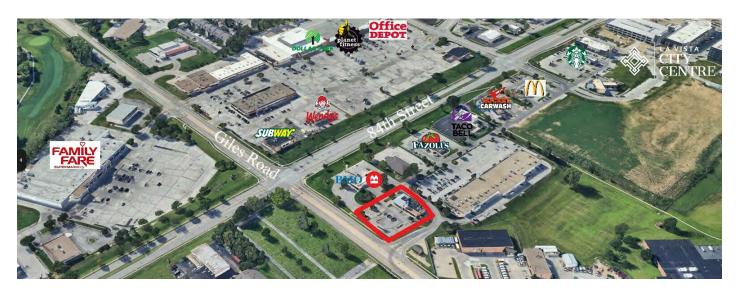

### LOCATION DESCRIPTION

Centrally located at 84th & Giles, neighboring La Vista City Centre mixed-use development. Highly visible to Giles Road.

| OFFERING SUMMARY   |                   |  |  |  |
|--------------------|-------------------|--|--|--|
| Lease Rate:        | \$30.00 PSF (NNN) |  |  |  |
| Ground Lease Rate: | \$120,000/yr      |  |  |  |
| Available SF:      | 3,724 SF          |  |  |  |
| Pad Site:          | 1.1 Acre          |  |  |  |