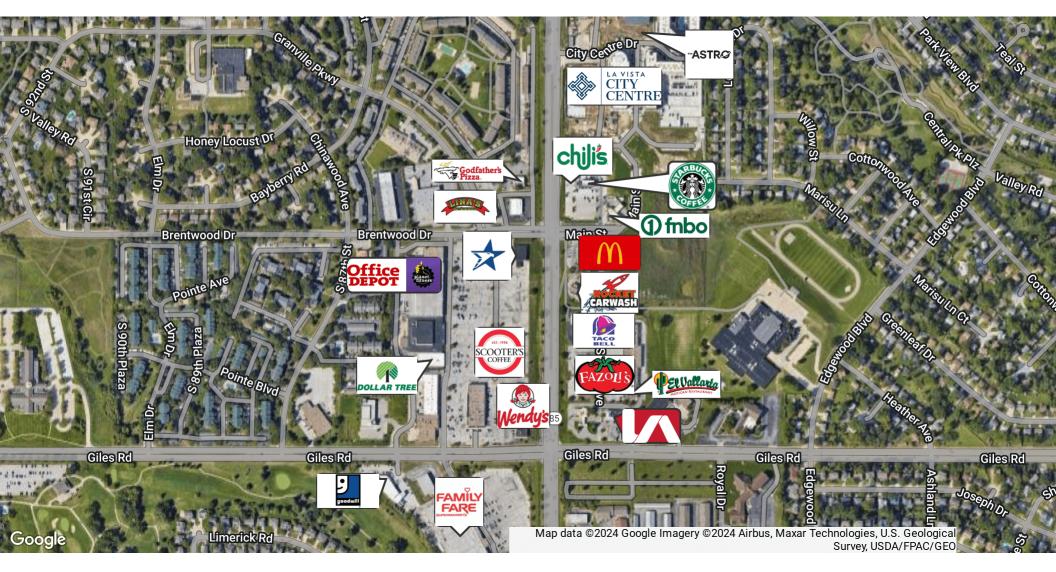

### LOCATION DESCRIPTION

Centrally located at 84th & Giles, neighboring La Vista City Centre mixed-use development. Highly visible to Giles Road.

| OFFERING SUMMARY   |                   |  |  |  |
|--------------------|-------------------|--|--|--|
| Lease Rate:        | \$30.00 PSF (NNN) |  |  |  |
| Ground Lease Rate: | \$120,000/yr      |  |  |  |
| Available SF:      | 3,724 SF          |  |  |  |
| Pad Site:          | 1.1 Acre          |  |  |  |