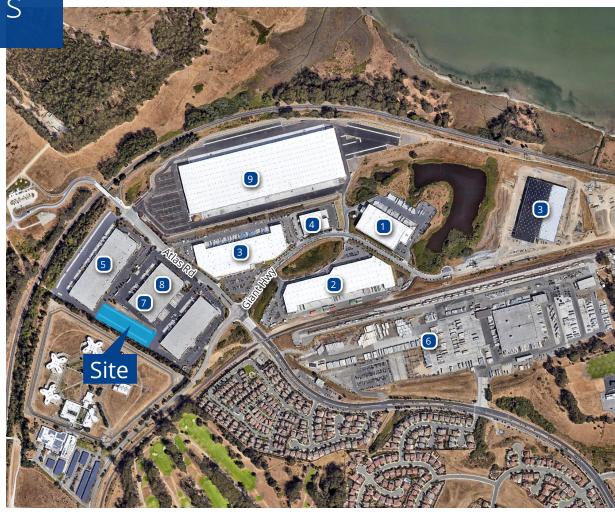

#### **Property Description**

- 2.5 acre paved and secure yard
- Lighted yard area
- State of California Enterprise Zone
- Striped truck trailer spaces
- Located within the prestigious Pinole Point Business Park
- Corporate neighbors include: Restoration Hardware, Bio-Rad, UPS, William-Sonoma, Whole Foods Market, Amazon, Regents of University of California and Easton Malloy

#### **Colliers**

1999 Harrison Street, Suite 1750 Oakland, CA 94612 colliers.com

Corporate Neighbors