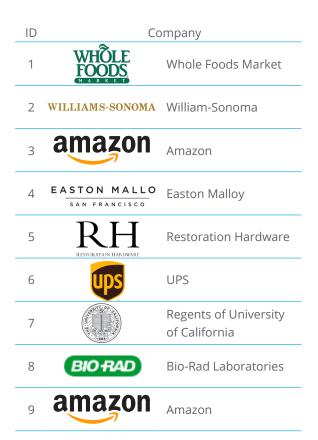

#### **Property Description**

- 2.5 acre paved and secure yard
- Lighted yard area
- State of California Enterprise Zone
- Striped truck trailer spaces
- Located within the prestigious Pinole Point Business Park
- Corporate neighbors include: Restoration Hardware, Bio-Rad, UPS, William-Sonoma, Whole Foods Market, Amazon, Regents of University of California and Easton Malloy

#### **Colliers**

1999 Harrison Street, Suite 1750 Oakland, CA 94612 colliers.com

Corporate Neighbors