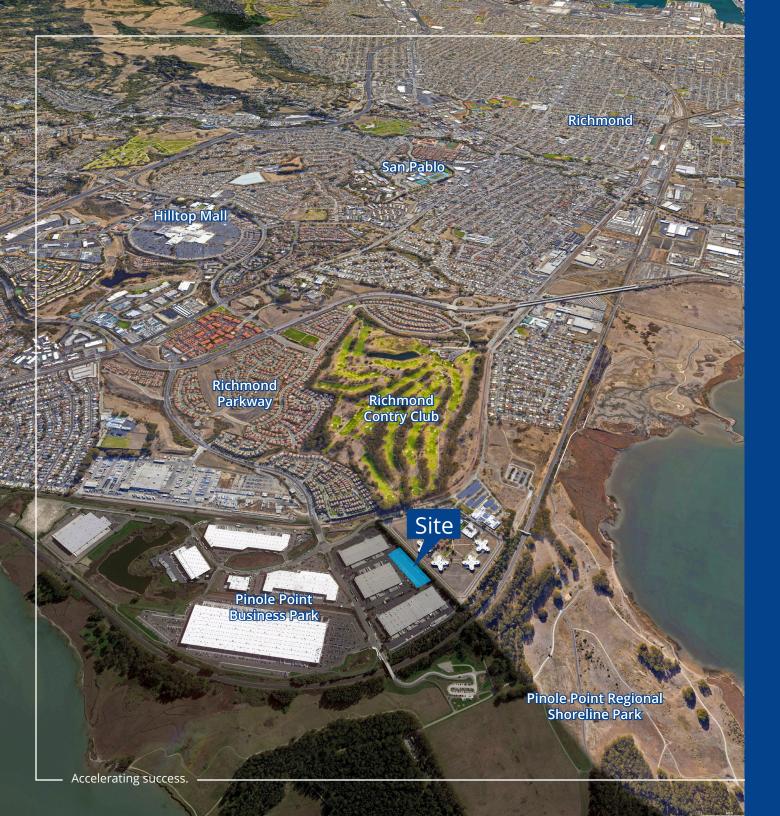

# Pinole Point Business Park

2900 Atlas Road | Richmond, CA

#### **Property Description**

- 2.5 acre paved and secure yard
- Lighted yard area
- State of California Enterprise Zone
- Striped truck trailer spaces
- Located within the prestigious Pinole Point Business Park
- Corporate neighbors include: Restoration Hardware, Bio-Rad, UPS, William-Sonoma, Whole Foods Market, Amazon, Regents of University of California and Easton Malloy