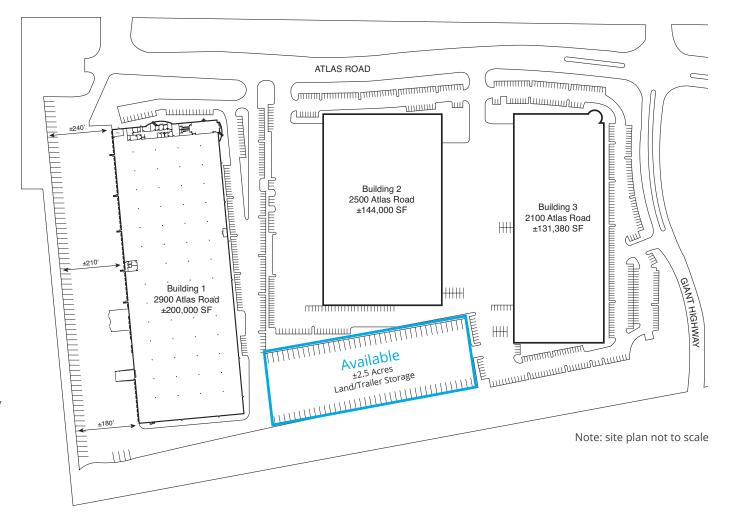

### Site Plan

#### **Property Description**

- 2.5 acre paved and secure yard
- Lighted yard area
- State of California Enterprise Zone
- Striped truck trailer spaces
- Located within the prestigious Pinole Point Business Park
- Corporate neighbors include: Restoration Hardware, Bio-Rad, UPS, William-Sonoma, Whole Foods Market, Amazon, Regents of University of California and Easton Malloy