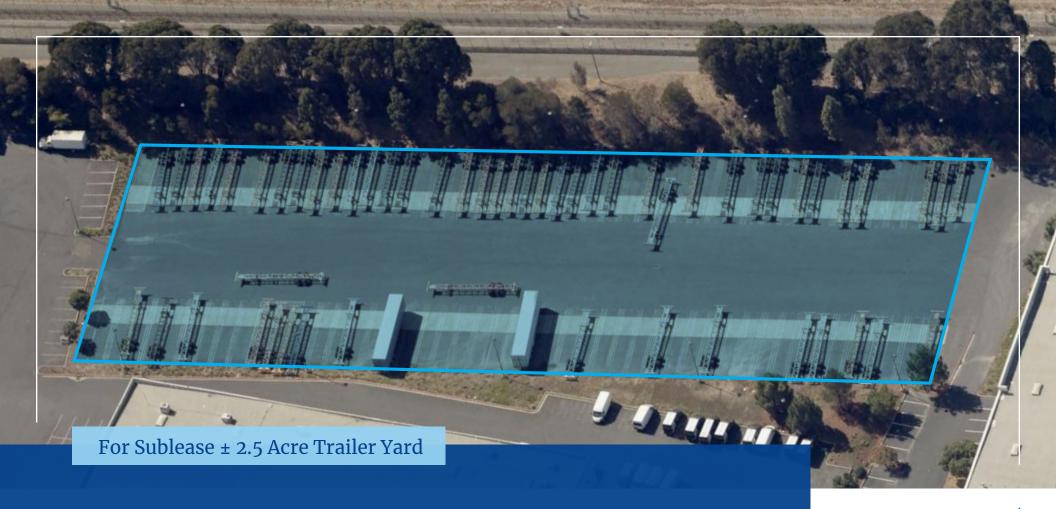

# Pinole Point Business Park

2900 Atlas Road | Richmond, CA

#### **Property Description**

- 2.5 acre paved and secure yard
- Lighted yard area
- State of California Enterprise Zone
- Striped truck trailer spaces
- Located within the prestigious Pinole Point Business Park
- Corporate neighbors include: Restoration Hardware, Bio-Rad, UPS, William-Sonoma, Whole Foods Market, Amazon, Regents of University of California and Easton Malloy

Lease Rate: \$0.39 Gross

• Sublease Expires: 7/31/25

A direct deal with the landlord is possible