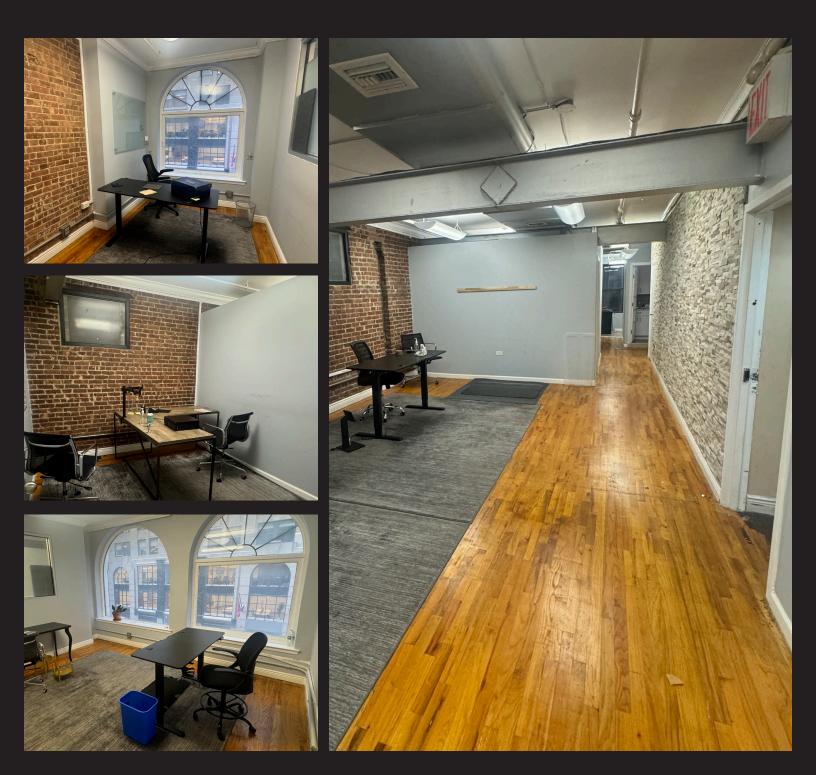

# 14 East 44th Street GRAND CENTRAL · NYC



### SPECIFICATIONS

space Third Floor

asking **\$6,500**  size 2,500 SF











### LOCATION

#### GRAND CENTRAL: A TIMELESS ICON IN THE HEART OF MANHATTAN

Grand Central Terminal, a majestic architectural masterpiece, is a timeless icon in the heart of Manhattan's East Side.

This historic train station, renowned for its soaring ceilings, intricate details, and bustling atmosphere, has served as a gateway to NYC for <u>over a century.</u>

Beyond its transportation function, Grand Central has become a beloved cultural landmark, as well as a shopping destination - attracting millions of visitors for the holidays and throughout the year.

Its iconic clock, adorned with zodiac signs, is a symbol of the city's enduring spirit. The station's vast concourse, lined with shops, restaurants, and information desks, offer visitors and workers in the area a vibrant and