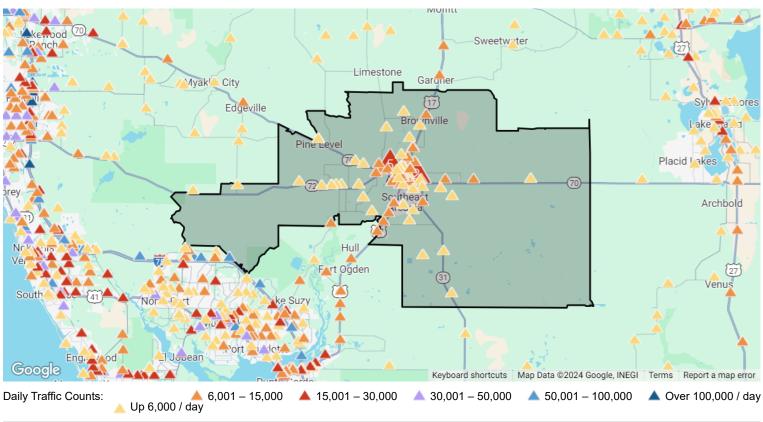

### **Traffic Counts**

▲ 22,124

2023 Est. daily traffic counts

Street: Oak Street Cross: 16th Ave Cross Dir: NW Dist: 0.01 miles

Historical counts

| HISTON | carc | ounts  |      |
|--------|------|--------|------|
| Year   |      | Count  | Туре |
| 2022   |      | 23,500 | AADT |
| 2021   |      | 20,500 | AADT |
| 2020   |      | 22,000 | AADT |
| 2019   |      | 22,000 | AADT |
| 2018   |      | 20,500 | AADT |

| 4  |      |
|----|------|
| 18 | ,549 |

2023 Est. daily traffic counts

Street: State Hwy 70 Cross: Polk Ave Cross Dir: E Dist: 0.29 miles

Historical counts

NOTE: Daily Traffic Counts are a mixture of actual and Estimates (\*)

| Year |       | Count  | Туре |
|------|-------|--------|------|
| 2005 |       | 18,400 | AADT |
| 1997 |       | 15,600 | AADT |
|      | ••••• |        |      |

### **A** 15,541

2023 Est. daily traffic counts

Street: Brevard Avenue Cross: Nelson St Cross Dir: NW Dist: 0.07 miles

Historical counts Year Count Type

| 2022 |         | 16,700 | AADT |
|------|---------|--------|------|
| 2021 | <b></b> | 8,400  | AADT |
| 2020 |         | 7,600  | AADT |
| 2019 |         | 9,200  | AADT |
|      |         |        |      |

**15,541** 

2023 Est. daily traffic counts

Street: Brevard Avenue Cross: Nelson St Cross Dir: NW Dist: 0.07 miles

#### Historical counts

企

| 11131011 | carc    | ounts  |      |
|----------|---------|--------|------|
| Year     |         | Count  | Туре |
| 2021     |         | 15,500 | AADT |
| 2020     | <b></b> | 14,400 | AADT |
| 2019     | <b></b> | 16,600 | AADT |
| 2018     |         | 15,400 | AADT |
|          |         |        |      |

### **a** 15,285

2023 Est. daily traffic counts

Street: State Hwy 70 Cross: Gene's Little Acres Rd Cross Dir: W Dist: 0.04 miles

#### Historical counts

| Year |         | Count  | Туре |
|------|---------|--------|------|
| 2021 |         | 14,900 | AADT |
| 2020 |         | 13,500 | AADT |
| 2019 | <b></b> | 14,600 | AADT |
| 2018 |         | 14,000 | AADT |
|      |         |        |      |