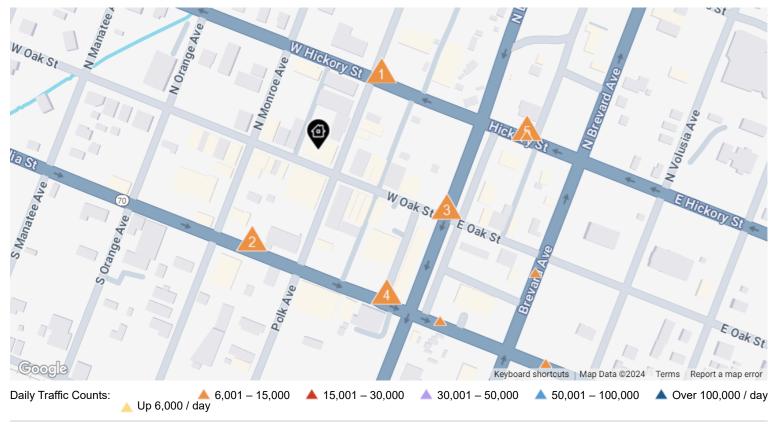

### Traffic Counts

▲ 9,585

2023 Est. daily traffic counts

Street: Hickory St Cross: N Desoto Ave Cross Dir: SE Dist: 0.01 miles

Historical counts

| HISLOH | Caru    | ounts  |      |
|--------|---------|--------|------|
| Year   |         | Count  | Туре |
| 2022   |         | 9,600  | AADT |
| 2021   |         | 9,100  | AADT |
| 2020   | <b></b> | 10,000 | AADT |
| 2019   |         | 9,500  | AADT |
| 2018   |         | 10,500 | AADT |

8,885

2023 Est. daily traffic counts

Street: Magnolia Street Cross: Monroe Ave Cross Dir: NW Dist: 0.02 miles

#### Historical counts

| Year |         | Count | Туре |
|------|---------|-------|------|
| 2022 |         | 9,100 | AADT |
| 2021 | <b></b> | 8,700 | AADT |
| 2020 | <b></b> | 8,200 | AADT |
| 2019 | <b></b> | 9,300 | AADT |
| 2018 |         | 8,700 | AADT |

NOTE: Daily Traffic Counts are a mixture of actual and Estimates (\*)

### 3

8,625

2023 Est. daily traffic counts

Street: Oak Street Cross: Oak St Cross Dir: NE Dist: –

Historical counts

| Year   | Count | Туре |
|--------|-------|------|
| 2022 🤺 | 9,700 | AADT |
| 2021 🤺 | 8,200 | AADT |
| 2020 🤺 | 7,600 | AADT |
| 2019 🤺 | 8,900 | AADT |
|        |       |      |

## **8**,569

2023 Est. daily traffic counts

Street: Magnolia St Cross: W Magnolia St Cross Dir: NW Dist: –

#### Historical counts

企

| HIStorie | cai co  | ounts |      |
|----------|---------|-------|------|
| Year     |         | Count | Туре |
| 2005     | <b></b> | 8,500 | AADT |
| 1997     |         | 8,400 | AADT |
|          |         |       |      |

# **4**9,490

2023 Est. daily traffic counts

Street: Hickory Street Cross: N Desoto Ave Cross Dir: NW Dist: 0.04 miles

#### Historical counts

| Year |         | Count  | Туре |
|------|---------|--------|------|
| 2021 |         | 8,900  | AADT |
| 2020 | <b></b> | 9,000  | AADT |
| 2019 | <b></b> | 9,900  | AADT |
| 2018 |         | 10,500 | AADT |
|      |         |        |      |