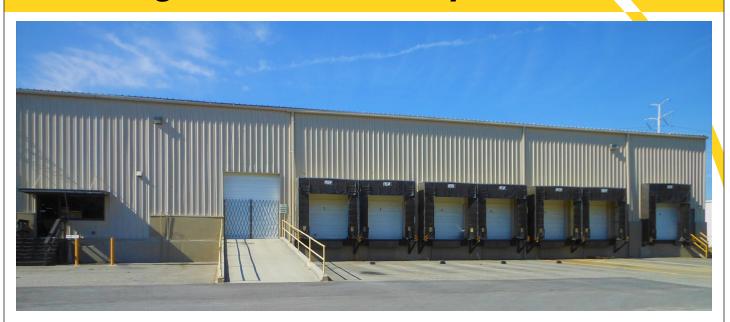

Loading Doors: (6) 9' x 10' 48" dock level (with dock shelters and 30,000 lbs edge of dock levelers) (1) 10' x 12' 48" dock level (with dock shelter and 30,000 lbs edge of dock leveler) (1) 10' x 12' (with concrete ramp) (2) 10' x 12' (semi dock level)