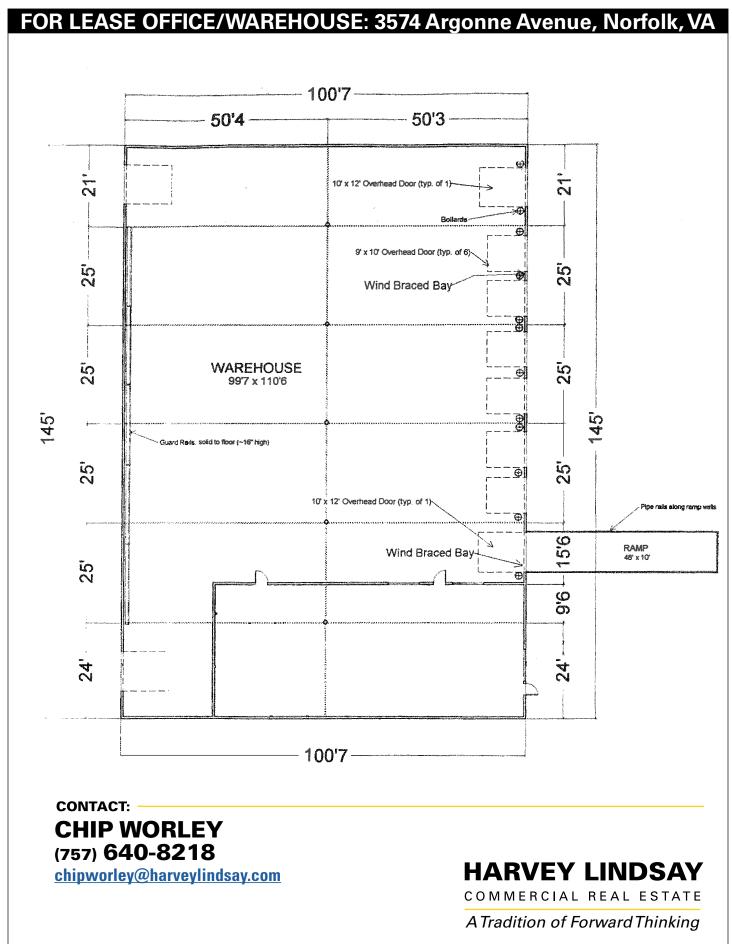

- Building Size: 45,454 SF
  Total Available: 14,601 SF
  Warehouse: 12,001 SF
  Office: 2,600 SF
- Site: 4.28 Acres (shared with other tenants)
- Zoning: M-1 and R-8
- Electrical: 3 Phase, 200 Amp 240/120 Volt
- Ceiling Height: 23'-28' to the roof deck
- Building Dimensions: 146' x 100'
- Floor: 5" Concrete
- Ample Paved Parking
- Building Constructed: 1970
- Exterior Walls: Concrete & Metal Siding

Loading Doors: (6) 9' x 10' 48" dock level (with dock shelters and 30,000 lbs edge of dock levelers) (1) 10' x 12' 48" dock level (with dock shelter and 30,000 lbs edge of dock leveler) (1) 10' x 12' (with concrete ramp) (2) 10' x 12' (semi dock level)

CONTACT:

CHIP WORLEY (757) 640-8218

chipworley@harveylindsay.com