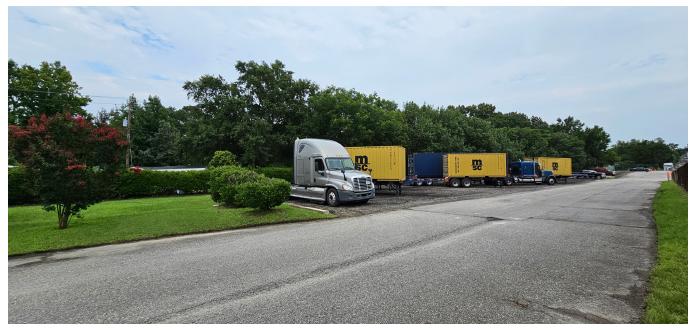

Loading Doors: (6) 9' x 10' 48" dock level (with dock shelters and 30,000 lbs edge of dock levelers) (1) 10' x 12' 48" dock level (with dock shelter and 30,000 lbs edge of dock leveler) (1) 10' x 12' (with concrete ramp) (2) 10' x 12' (semi dock level)