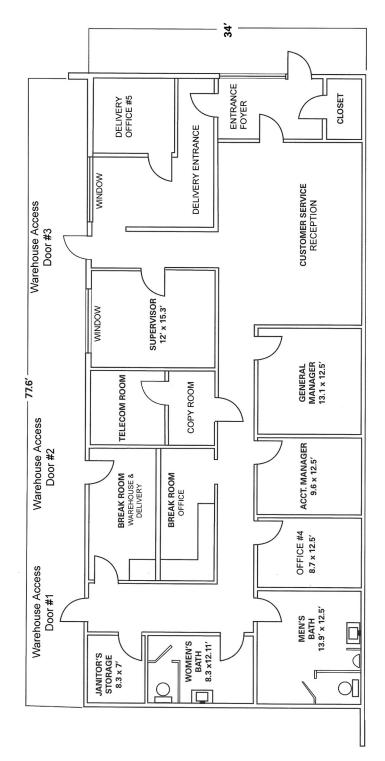

Lighting:
 Office: Fluorescent Tube
 Warehouse: LED

- Two Office Restrooms
- Occupancy: February 1, 2025
- Natural Gas Heat and Vent Fan in Warehouse
- Lease Rate: \$11.75 psf, NNN (\$0.95 psf)

CONTACT: CHIP WORLEY (757) 640-8218 chipworley@harveylindsay.com