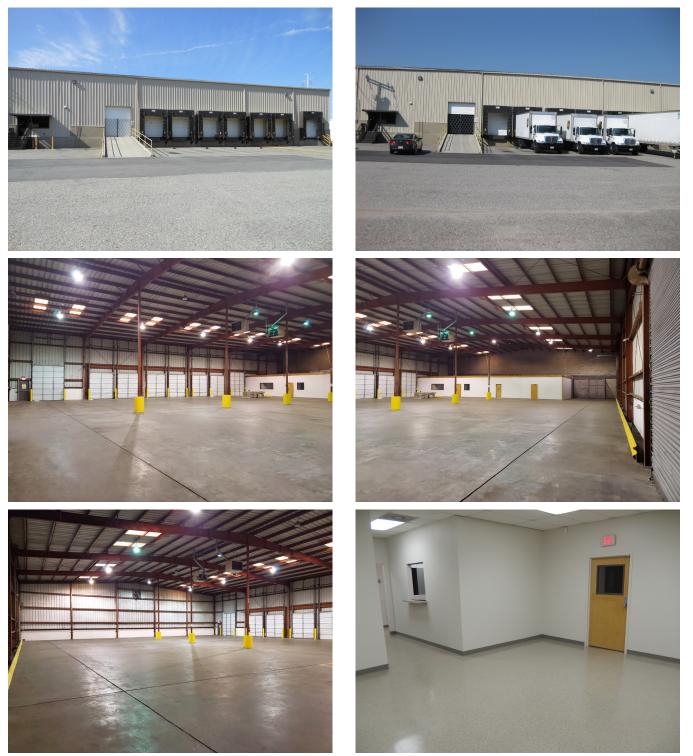

Loading Doors: (6) 9' x 10' 48" dock level (with dock shelters and 30,000 lbs edge of dock levelers) (1) 10' x 12' 48" dock level (with dock shelter and 30,000 lbs edge of dock leveler) (1) 10' x 12' (with concrete ramp) (2) 10' x 12' (semi dock level)

Lighting:
 Office: Fluorescent Tube
 Warehouse: LED

- Two Office Restrooms
- Occupancy: February 1, 2025
- Natural Gas Heat and Vent Fan in Warehouse
- Lease Rate: \$11.75 psf, NNN (\$0.95 psf)

CONTACT: CHIP WORLEY (757) 640-8218 chipworley@harveylindsay.com