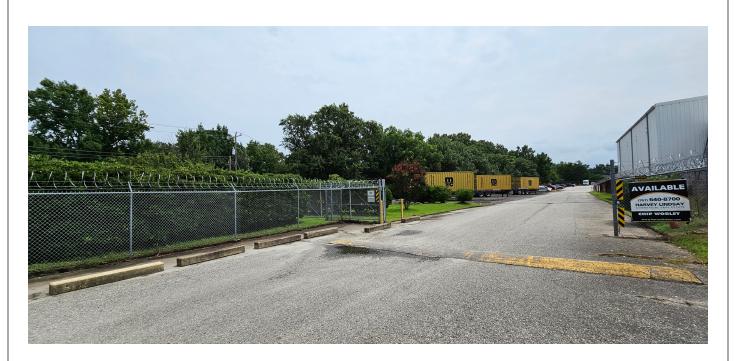

Loading Doors: (6) 9' x 10' 48" dock level (with dock shelters and 30,000 lbs edge of dock levelers) (1) 10' x 12' 48" dock level (with dock shelter and 30,000 lbs edge of dock leveler) (1) 10' x 12' (with concrete ramp) (2) 10' x 12' (semi dock level)