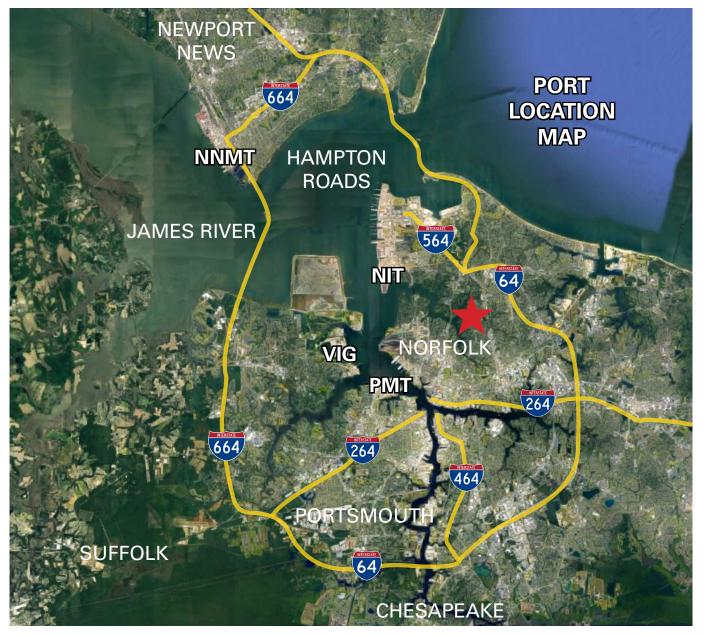

#### **DISTANCE TO PORTS (APPROXIMATE)**

| Portsmouth Marine Terminal                  | ±7.8 Miles |
|---------------------------------------------|------------|
| Virginia International Gateway (former APM) | ±9.2 Miles |
| Norfolk International Terminal              | ±6.2 Miles |
| Newport News Marine Terminal                | ±24 Miles  |