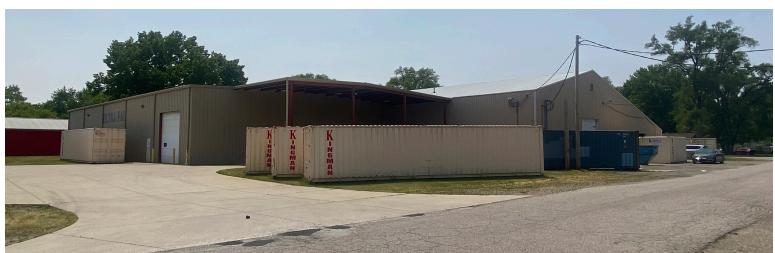

### **INDUSTRIAL BUILDING FOR SUBLEASE**

57985 SR 19 | Elkhart, IN 46517

## 33,134 SF Industrial **Building for Sublease**

**Building Size:** 33,134 SF

Land: 1.67 Acres

Zoning: M-1

**Ceiling Height:** 12' to 20'

**Grade Level Doors:** 

Covered Dock Doors:

\$4.75 PSF NNN **Sublease Rate:** 

#### **Details:**

33,134 SF Industrial building, situated on 1.67 acres, built in 1983, 12-20 FT ceilings, zoned M-1 and 3 grade level doors.