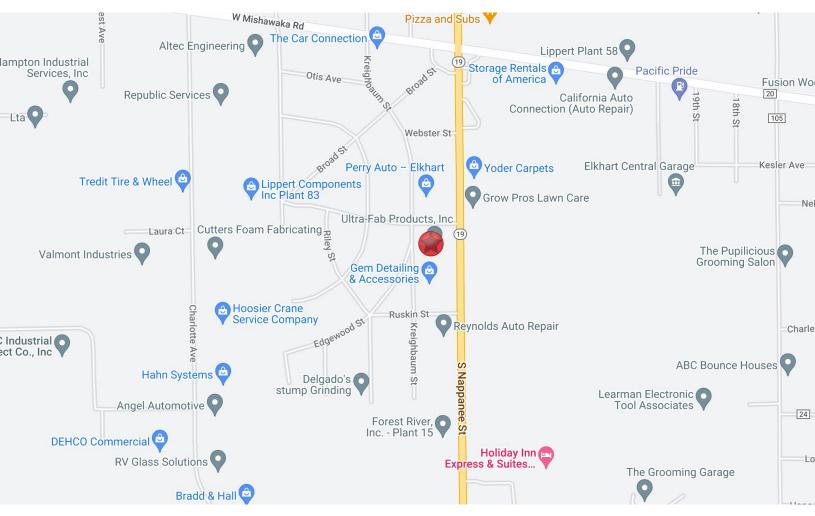

# **LOCATION OVERVIEW**

### **INDUSTRIAL BUILDING FOR SUBLEASE**

57985 SR 19 | Elkhart, IN 46517

- This property is located on SR 19 (S. Nappanee St.) & Moore Ave. on the southwest side Elkhart, IN.
- It is 1.5 miles from SR 933 and US 20 and just 5 miles from US 33 providing easy access to South Bend and Mishawaka, Goshen, Wakarusa, and other nearby towns.