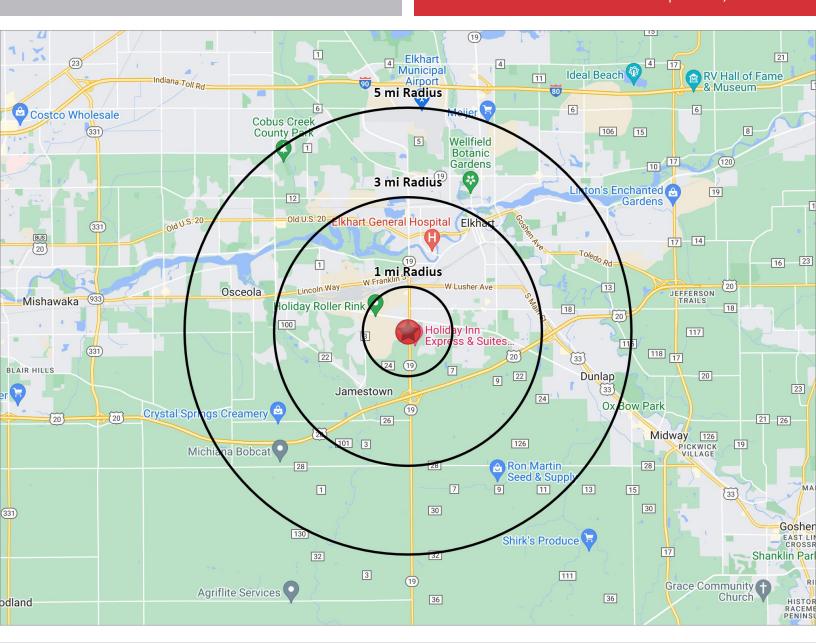

# **LOCATION OVERVIEW**

### **INDUSTRIAL BUILDING FOR SUBLEASE**

57985 SR 19 | Elkhart, IN 46517

- This property is located on SR 19 (S. Nappanee St.) & Moore Ave. on the southwest side Elkhart, IN.
- It is 1.5 miles from SR 933 and US 20 and just 5 miles from US 33 providing easy access to South Bend and Mishawaka, Goshen, Wakarusa, and other nearby towns.