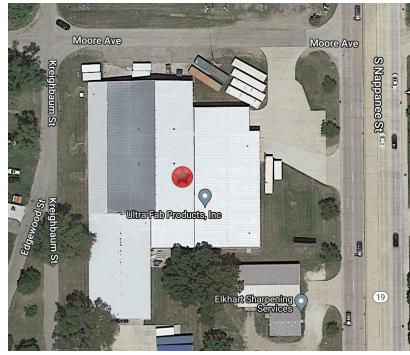

# **PROPERTY PHOTOS**

### **INDUSTRIAL BUILDING FOR SUBLEASE**

57985 SR 19 | Elkhart, IN 46517