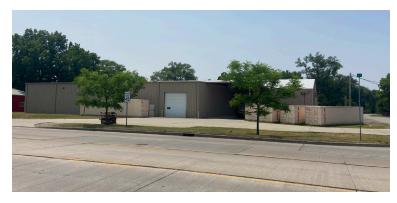

### **INDUSTRIAL BUILDING FOR SUBLEASE**

57985 SR 19 | Elkhart, IN 46517

## 33,134 SF Industrial **Building for Sublease**

**Building Size:** 33,134 SF

Land: 1.67 Acres

Zoning: M-1

**Ceiling Height:** 12' to 20'

**Grade Level Doors:** 

Covered Dock Doors:

\$4.75 PSF NNN **Sublease Rate:** 

#### **Details:**

33,134 SF Industrial building, situated on 1.67 acres, built in 1983, 12-20 FT ceilings, zoned M-1 and 3 grade level doors.