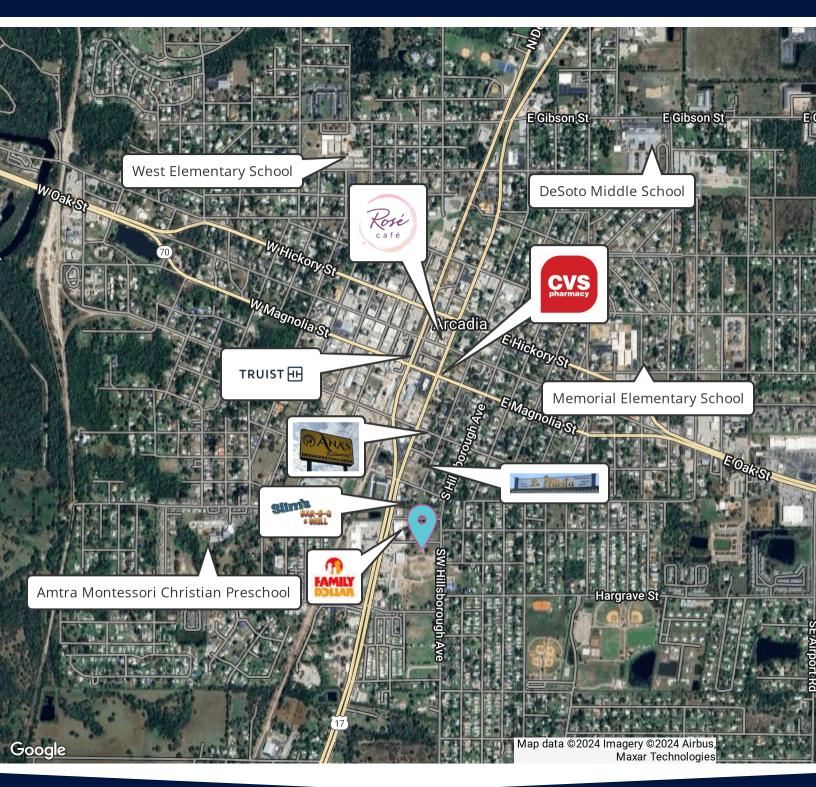

Ideal for multi-family housing or assisted living facilities (through special exception), the centrally located land offers easy access to major streets and community amenities, making it perfect for developers seeking to maximize residential density.

## Centrally Located

Land For Sale

Heard Street, Lowe St, & SE Hillsborough Ave., Arcadia, FL 34266