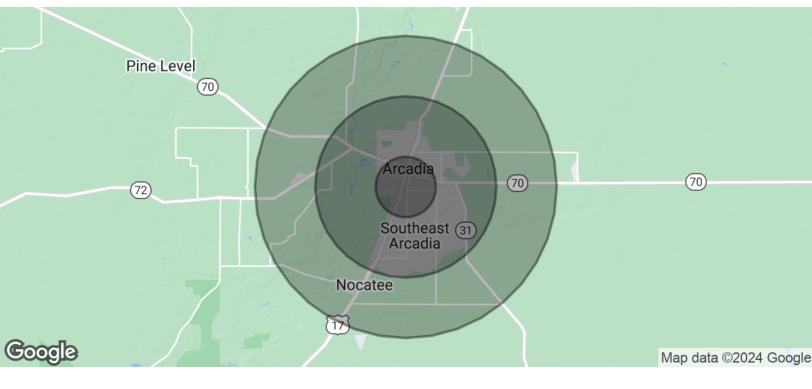

#### OFFERING SUMMARY

| Sale Price: | \$2,400,000 |
|-------------|-------------|
| Lot Size:   | 7.46 Acres  |
|             |             |

| DEMOGRAPHICS      | 1 MILE   | 3 MILES  | 5 MILES  |
|-------------------|----------|----------|----------|
| Total Households  | 2,790    | 6,160    | 7,906    |
| Total Population  | 8,113    | 17,160   | 21,990   |
| Average HH Income | \$46,253 | \$52,276 | \$54,115 |

### Growth Area Opportunity

Land For Sale

Heard Street, Lowe St, & SE Hillsborough Ave., Arcadia, FL 34266

| POPULATION           | 1 MILE    | 3 MILES   | 5 MILES   |
|----------------------|-----------|-----------|-----------|
| Total Population     | 8,113     | 17,160    | 21,990    |
| Average Age          | 36        | 39        | 40        |
| Average Age (Male)   | 35        | 38        | 39        |
| Average Age (Female) | 36        | 40        | 41        |
| HOUSEHOLDS & INCOME  | 1 MILE    | 3 MILES   | 5 MILES   |
| Total Households     | 2,790     | 6,160     | 7,906     |
| # of Persons per HH  | 2.9       | 2.8       | 2.8       |
| Average HH Income    | \$46,253  | \$52,276  | \$54,115  |
| Average House Value  | \$150,657 | \$157,883 | \$177,509 |