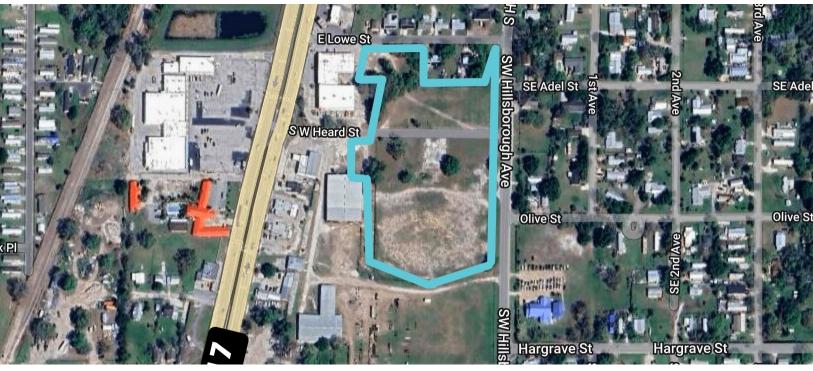

### Arcadia Development Opportunity

Land For Sale

Heard Street, Lowe St, & SE Hillsborough Ave., Arcadia, FL 34266

#### **Property Description**

Zoned R-4, this property allows for single-family, two-family, and multiple-family residential uses, consistent with its High Density Residential FLU permitting up to 30 dwelling units per acre.

#### Parcel IDs:

36-37-24-0014-00B0-0080 (118 Lowe St)

36-37-24-0014-00B0-0200 (Heard St)

36-37-24-0014-00B0-0210 (Heard St)

36-37-24-0014-00B0-0230 (123 Heard St)

36-37-24-0014-00B0-0240 (Heard St)

36-37-24-0014-00C0-0190 (124 Heard St)