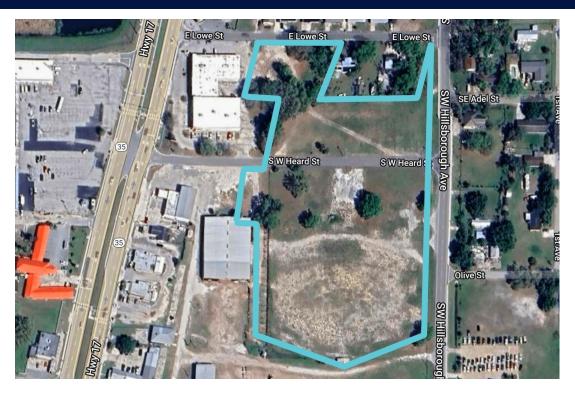

### Arcadia Development Opportunity

Land For Sale

Heard Street, Lowe St, & SE Hillsborough Ave., Arcadia, FL 34266

#### **Property Description**

Zoned R-4, this property allows for single-family, two-family, and multiple-family residential uses, consistent with its High Density Residential FLU permitting up to 30 dwelling units per acre.

#### Parcel IDs:

36-37-24-0014-00B0-0080 (118 Lowe St)

36-37-24-0014-00B0-0200 (Heard St)

36-37-24-0014-00B0-0210 (Heard St)

36-37-24-0014-00B0-0230 (123 Heard St)

36-37-24-0014-00B0-0240 (Heard St)

36-37-24-0014-00C0-0190 (124 Heard St)