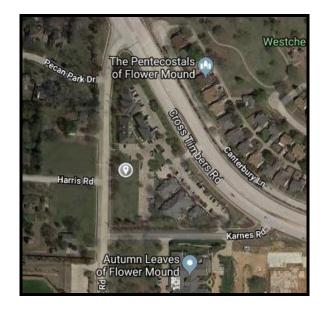

## 3201 Cross Timbers Rd.

**Location:** Just east of the intersection of Cross Timbers Rd., (FM 1171) and Old

Settlers Rd. {Access from either arteria!}

Size: Suite 4-200: **1,500 SF**. Reception; 4 offices (12'x12'); glass-walled conf.;