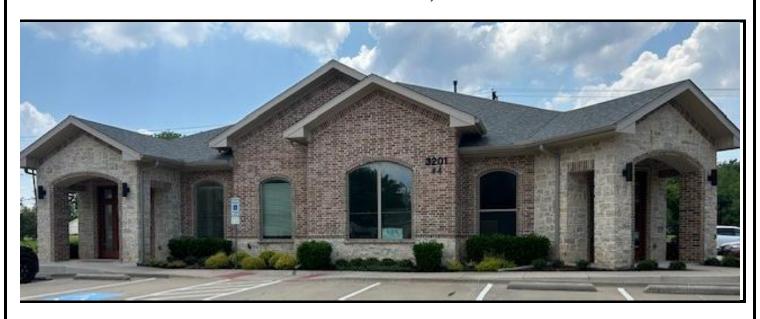

## 3201 Cross Timbers Rd.

**Location:** Just east of the intersection of Cross Timbers Rd., (FM 1171) and Old

Settlers Rd. {Access from either arteria!}

Size: Suite 4-200: **1,500 SF**. Reception; 4 offices (12'x12'); glass-walled conf.;

12' ceilings and break area. Built in 2019!

**Rent:** \$17.50/SF + NNN's

**Signage:** Monument signage on Cross Timbers Rd.

Available: August, 2024

For further information contact: Rich Muller

Vintage Realty 2980 Long Prairie Rd., Suite D Flower Mound, TX 75022