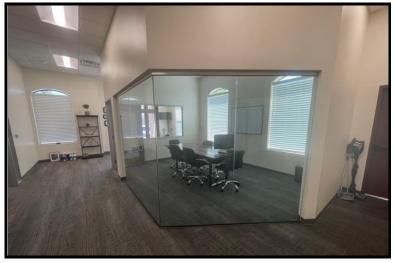

## 3201 Cross Timbers Rd.

**Location:** Just east of the intersection of Cross Timbers Rd., (FM 1171) and Old

Settlers Rd. {Access from either arteria!}

Size: Suite 4-200: **1,500 SF**. Reception; 4 offices (12'x12'); glass-walled conf.;

12' ceilings and break area. Built in 2019!

**Rent:** \$17.50/SF + NNN's

**Signage:** Monument signage on Cross Timbers Rd.

Available: August, 2024

For further information contact: Rich Muller

Vintage Realty 2980 Long Prairie Rd., Suite D Flower Mound, TX 75022