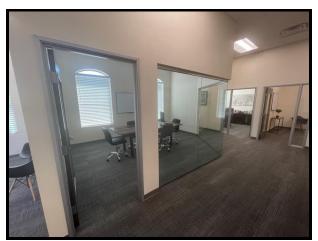

## 3201 Cross Timbers Rd.

**Location:** Just east of the intersection of Cross Timbers Rd., (FM 1171) and Old

Settlers Rd. {Access from either arteria!}

Size: Suite 4-200: **1,500 SF**. Reception; 4 offices (12'x12'); glass-walled conf.;

12' ceilings and break area. Built in 2019!

**Rent:** \$17.50/SF + NNN's

**Signage:** Monument signage on Cross Timbers Rd.

Available: August, 2024

For further information contact: Rich Muller

Vintage Realty 2980 Long Prairie Rd., Suite D Flower Mound, TX 75022