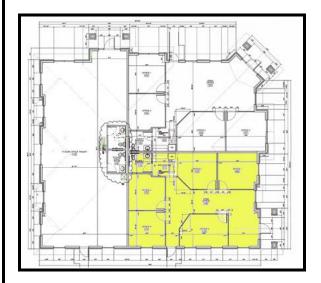

## 3201 Cross Timbers Rd.

**Location:** Just east of the intersection of Cross Timbers Rd., (FM 1171) and Old

Settlers Rd. {Access from either arteria!}

Size: Suite 4-200: **1,500 SF**. Reception; 4 offices (12'x12'); glass-walled conf.;

12' ceilings and break area. Built in 2019!

**Rent:** \$17.50/SF + NNN's

**Signage:** Monument signage on Cross Timbers Rd.

Available: August, 2024

For further information contact: Rich Muller

Vintage Realty 2980 Long Prairie Rd., Suite D Flower Mound, TX 75022