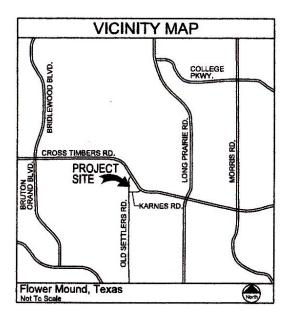

## 3201 Cross Timbers Rd.

**Location:** Just east of the intersection of Cross Timbers Rd., (FM 1171) and Old

Settlers Rd. {Access from either arteria!}

Size: Suite 4-200: **1,500 SF**. Reception; 4 offices (12'x12'); glass-walled conf.;