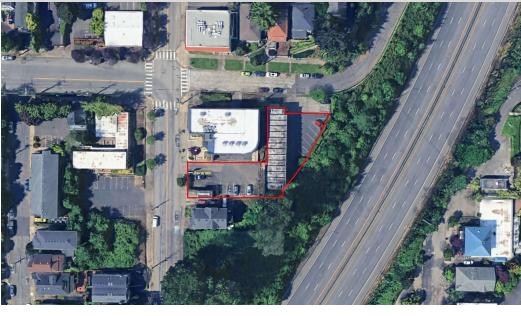

## FOR SALE

- Office Space: 6,816 SF with functional layouts
- Parking Lot: 5,777 SF private lot with easy access from Corbett Ave
- Zoning: CM2 (Commercial Mixed Use 2), allowing for a range of uses, including office, retail, and residential development
- Prime Location: Minutes from downtown Portland, major highways, and public transit
- Breathtaking Views: Elevated site with picturesque views of Mt. Hood
- This is a rare opportunity to secure a well-positioned asset in a highdemand area
- Ideal owner-user opportunity, tenants on short-term leases