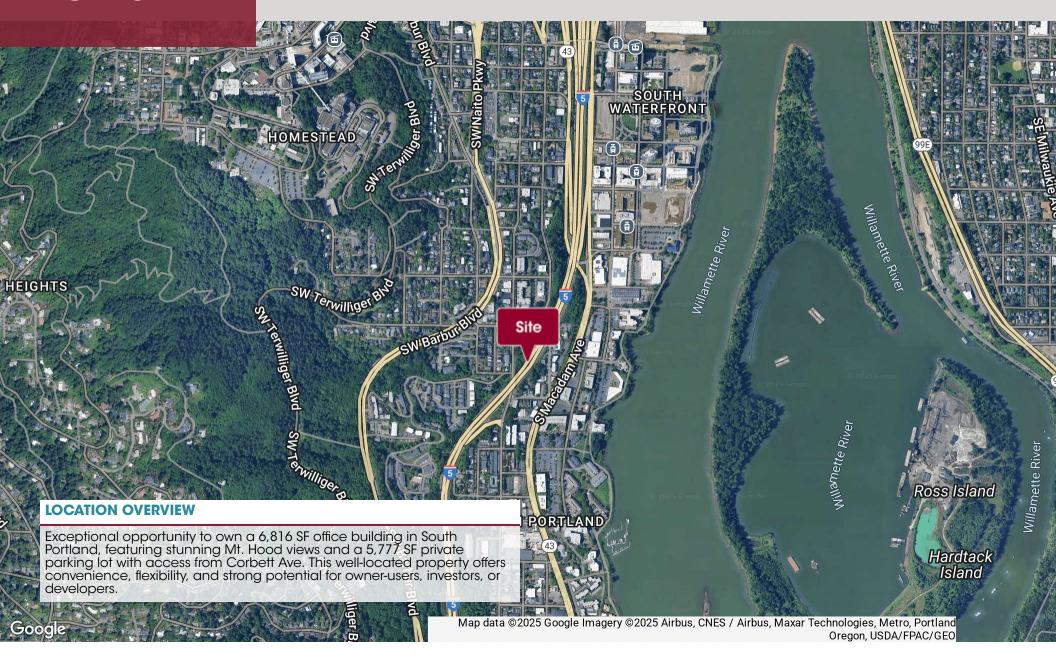

## FOR SALE

- Office Space: 6,816 SF with functional layouts
- Parking Lot: 5,777 SF private lot with easy access from Corbett Ave
- Zoning: CM2 (Commercial Mixed Use 2), allowing for a range of uses, including office, retail, and residential development
- Prime Location: Minutes from downtown Portland, major highways, and public transit
- Breathtaking Views: Elevated site with picturesque views of Mt. Hood
- This is a rare opportunity to secure a well-positioned asset in a highdemand area
- Ideal owner-user opportunity, tenants on short-term leases