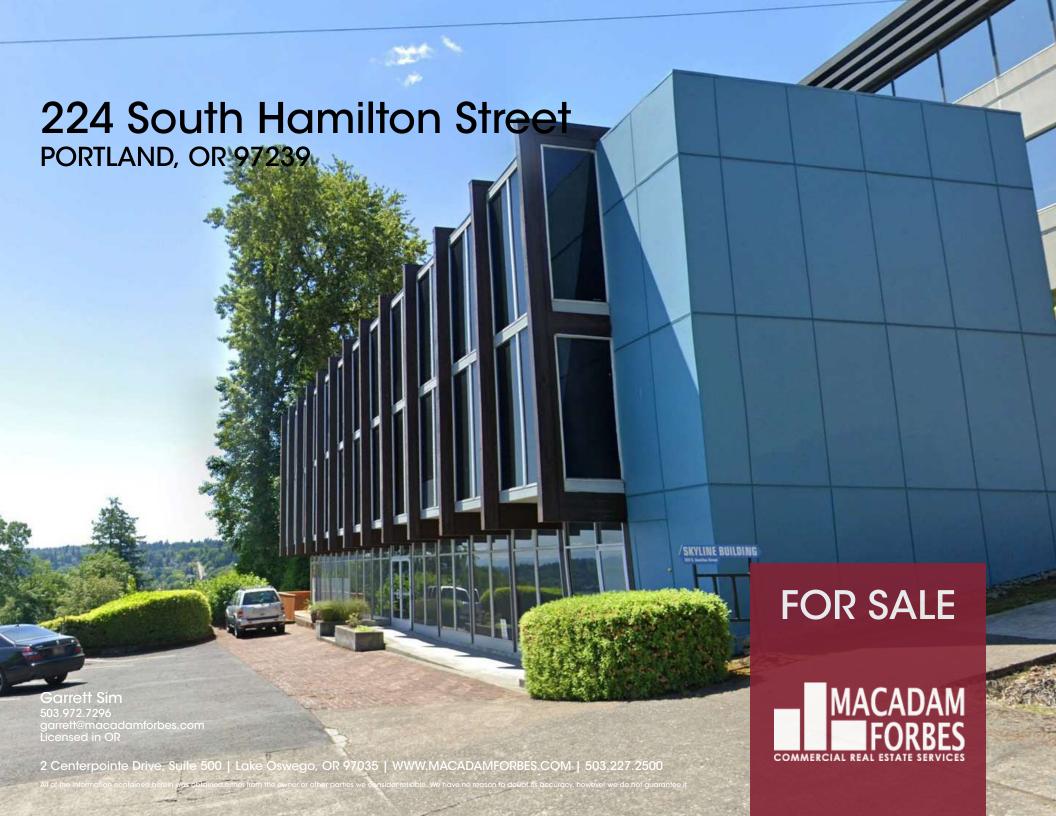

## FOR SALE

- Office Space: 6,816 SF with functional layouts
- Parking Lot: 5,777 SF private lot with easy access from Corbett Ave
- Zoning: CM2 (Commercial Mixed Use 2), allowing for a range of uses, including office, retail, and residential development
- Prime Location: Minutes from downtown Portland, major highways, and public transit
- Breathtaking Views: Elevated site with picturesque views of Mt. Hood
- This is a rare opportunity to secure a well-positioned asset in a highdemand area
- Ideal owner-user opportunity, tenants on short-term leases

## **OFFERING SUMMARY**

| Sale Price:    | \$1,750,000 |
|----------------|-------------|
| Lot Size:      | 0.3 Acres   |
| Building Size: | 6,816 SF    |

| DEMOGRAPHICS      | 0.3 MILES | 0.5 MILES | 1 MILE    |
|-------------------|-----------|-----------|-----------|
| Total Households  | 697       | 3,132     | 6,859     |
| Total Population  | 1,209     | 5,237     | 12,352    |
| Average HH Income | \$140,691 | \$136,392 | \$148,495 |