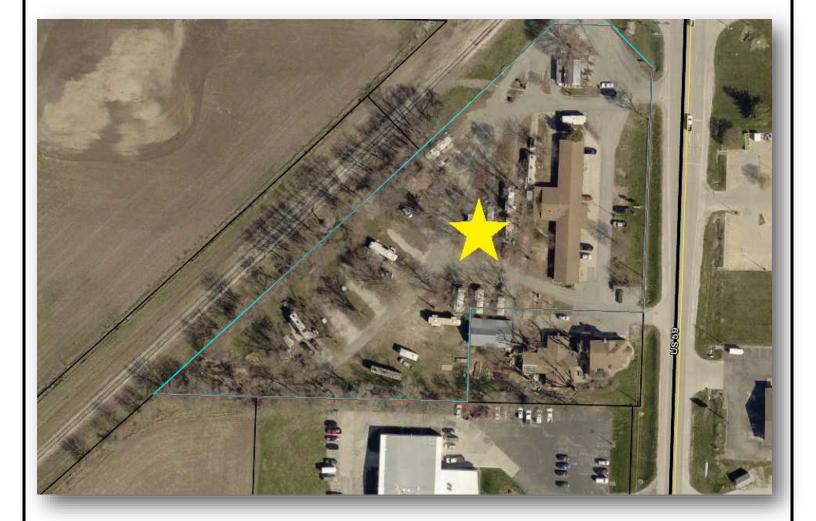

## PLOT AERIAL For Sale: \$795,000

## 2007 S US HWY 59

Shenandoah, IA 51601

Listed By: