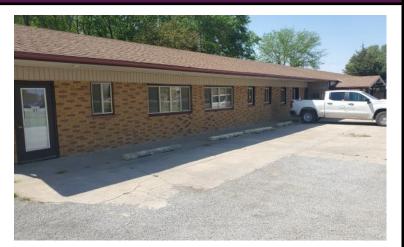

#### **BERKSHIRE** | Ambassador HATHAWAY | Real Estate HomeServices

COMMERCIAL DIVISION

# **Development Land** FOR SALE

## 2007 S US HWY 59 Shenandoah, IA 51601

## **Property Highlights**

- \$795,000 •
- 3.75 AC / 163.350 SF
- 6 Unit Motel 4,112 SF
- Concrete Parking-13,350 SF •
- Excellent Highway Visibility •
- Highway Signage •
- Lighted Intersection •
- Cross Roads of HWY 59 & Airport • Road/Nishna Road





## **Offering Summary**

| Available SF:  | 4,112 SF      |
|----------------|---------------|
| Sale Price     | \$795,000     |
| Year Built     | 1940          |
| Year Renovated | 1980          |
| Lot Size       | 3.75          |
| Zoning         | C– Commercial |
| Traffic Count  | 2,684         |



#### Listed By: Mike Blackmon Cell: (402) 981-7337 Mike.Blackmon@bhhsambcommercial.com

This information has been secured from the property owner or sources we believe to be reliable, but we make no representations or warranties, expressed or implied, as to the accuracy or completeness of the confidential information. Returns are ed and cash flow may be interrupted in part or in whole due to market, economic, environmental or other conditions. References to square footage or age are