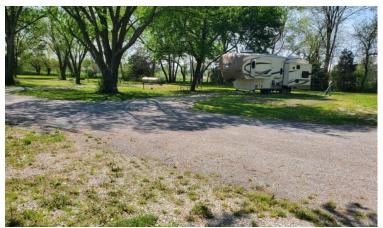

#### **BERKSHIRE** | Ambassador HATHAWAY | Real Estate HomeServices

COMMERCIAL DIVISION

# **Development Land** FOR SALE

## 2007 S US HWY 59 Shenandoah, IA 51601

## **Property Highlights**

- \$795,000 •
- 3.75 AC / 163.350 SF
- 6 Unit Motel 4,112 SF
- Concrete Parking-13,350 SF •
- Excellent Highway Visibility •
- Highway Signage •
- Lighted Intersection •
- Cross Roads of HWY 59 & Airport • Road/Nishna Road





## **Offering Summary**

| Available SF:  | 4,112 SF      |
|----------------|---------------|
| Sale Price     | \$795,000     |
| Year Built     | 1940          |
| Year Renovated | 1980          |
| Lot Size       | 3.75          |
| Zoning         | C– Commercial |
| Traffic Count  | 2,684         |



#### Listed By: Mike Blackmon Cell: (402) 981-7337 Mike.Blackmon@bhhsambcommercial.com

This information has been secured from the property owner or sources we believe to be reliable, but we make no representations or warranties, expressed or implied, as to the accuracy or completeness of the confidential information. Returns are ed and cash flow may be interrupted in part or in whole due to market, economic, environmental or other conditions. References to square footage or age are ap