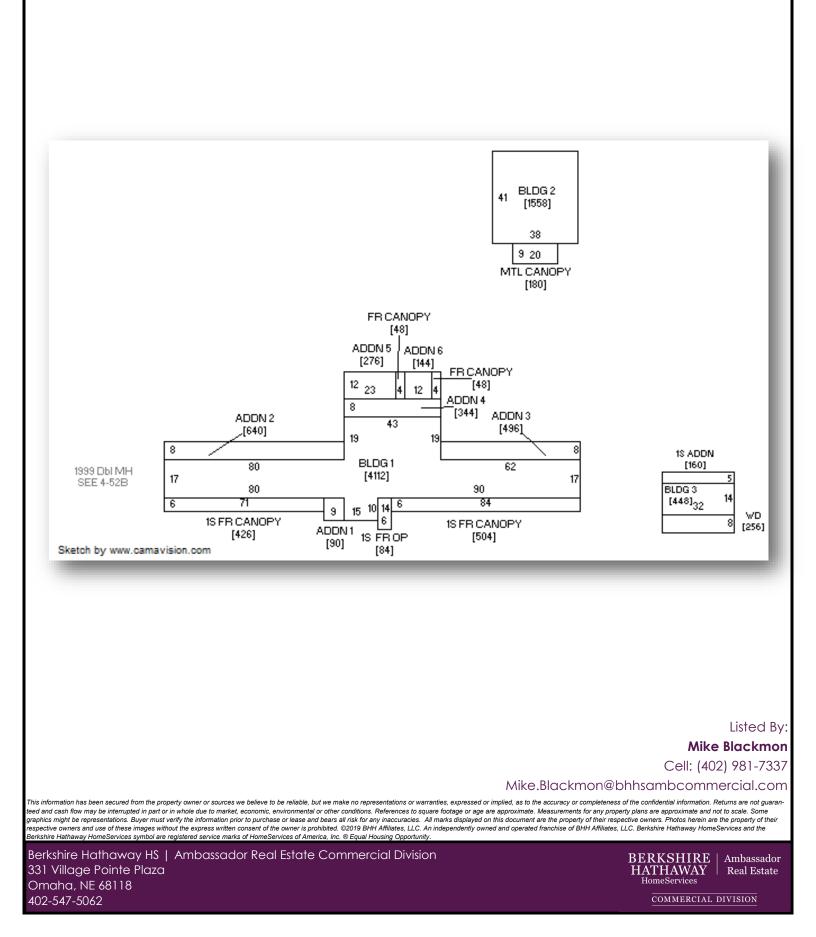

## BUILDING LAYOUT For Sale: \$795,000

## 2007 S US HWY 59

Shenandoah, IA 51601