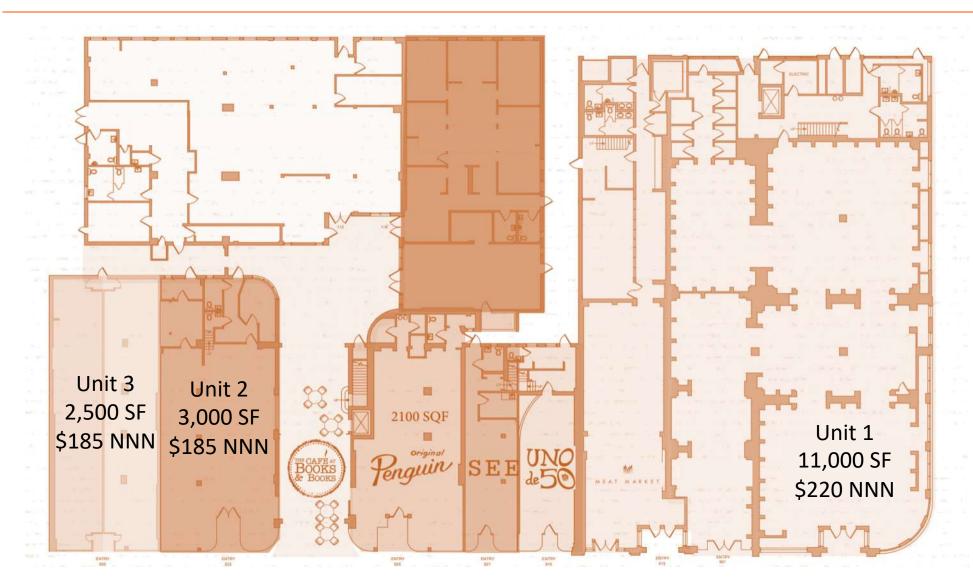

### SITE PLAN - AVAILABLE SPACES

**Tony Arellano P.A.** // Managing Partner ta@dwntwnrealtyadvisors.com // (P) 786.235.8330

Joe Fernandez // Executive jf@dwntwnrealtyadvisors.com // (P) 305.647.0981

901-927 Lincoln Road, Miami Beach, FL 33139

#### **OFFERING SUMMARY**

| Available Unit 1:  | 11,000 SF   \$220NNN/SF   |
|--------------------|---------------------------|
| Available Offic 1. | 11,000 3F   \$22011111/3F |
| Available Unit 2:  | 3,000 SF   \$185NNN/SF    |
| Available Unit 3:  | 2,500 SF   \$185NNN/SF    |
| CAM Estimate:      | \$30                      |
| Total Building SF: | 44,979 SF                 |
| Submarket:         | Lincoln Road, Miami Beach |

#### PROPERTY OVERVIEW

DWNTWN Realty Advisors has been retained exclusively to arrange the leasing of 901-927 Lincoln Road located in Miami Beach, FL. Lincoln Road is Miami Beach's most desirable retail destination with other national tenants including Apple, Nike, All Saints, Zara, H&M, Swarovski, Zadig & Voltaire and many more. It is also within walking distance of the Miami Beach Convention Center, the Filmore Miami Beach as well as the New World Symphony and Soundscape Park. The 11,000 SF space is currently occupied by Victoria Secret will be available in April 2025. The corner location has a frontage of 75 feet on Lincoln Road and 145 feet on Jefferson Ave. This creates an elevated presence for both pedestrian and vehicular traffic. Additionally, two units of 2,500 SF and 3,000 SF are also available on the west side, both fronting Lincoln Road. Lincoln Road has a 97/100 Walk Score and over 10 million visitors annually.