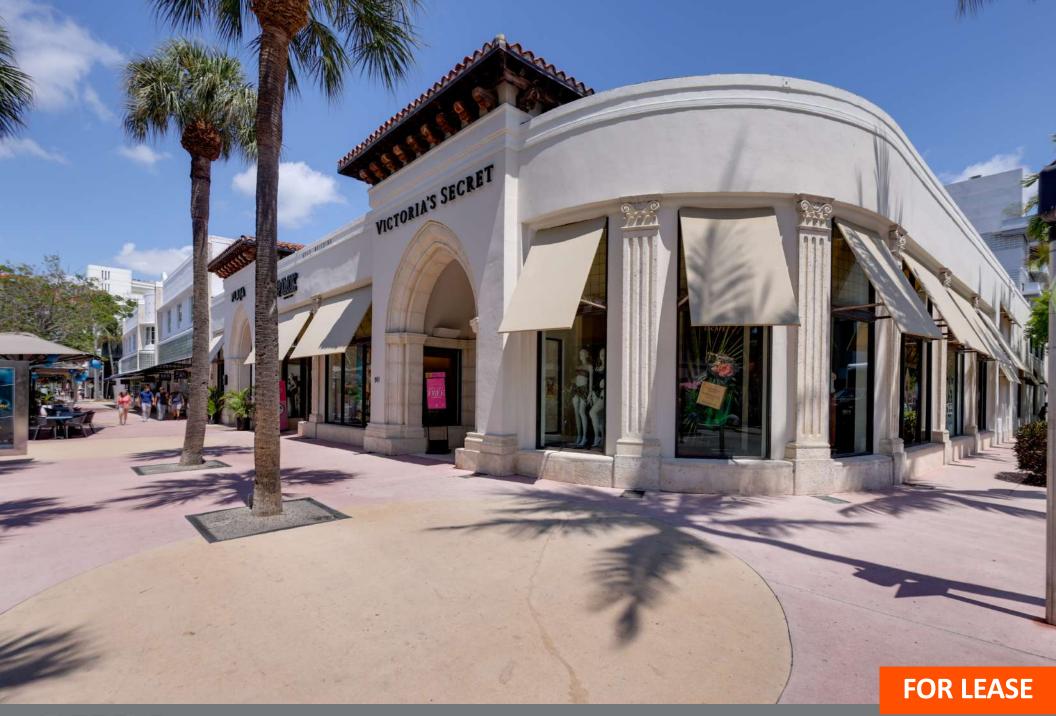

#### PROPERTY OVERVIEW

DWNTWN Realty Advisors has been retained exclusively to arrange the leasing of 901-927 Lincoln Road located in Miami Beach, FL. Lincoln Road is Miami Beach's most desirable retail destination with other national tenants including Apple, Nike, All Saints, Zara, H&M, Swarovski, Zadig & Voltaire and many more. It is also within walking distance of the Miami Beach Convention Center, the Filmore Miami Beach as well as the New World Symphony and Soundscape Park. The 11,000 SF space is currently occupied by Victoria Secret will be available in April 2025. The corner location has a frontage of 75 feet on Lincoln Road and 145 feet on Jefferson Ave. This creates an elevated presence for both pedestrian and vehicular traffic. Additionally, two units of 2,500 SF and 3,000 SF are also available on the west side, both fronting Lincoln Road. Lincoln Road has a 97/100 Walk Score and over 10 million visitors annually.

#### **PROPERTY HIGHLIGHTS**

- · Located on the World-Famous Lincoln Road, Miami's Busiest Shopping Destination with 10 Million Annual Visitors
- · Next Door Tenants include Apple, Nike, All Saints, Zara, H&M, Swarovski, Zadig & Voltaire and many more
- Frontage Opportunity On Lincoln Road's Best Corner, Between Jefferson & Michigan Avenue