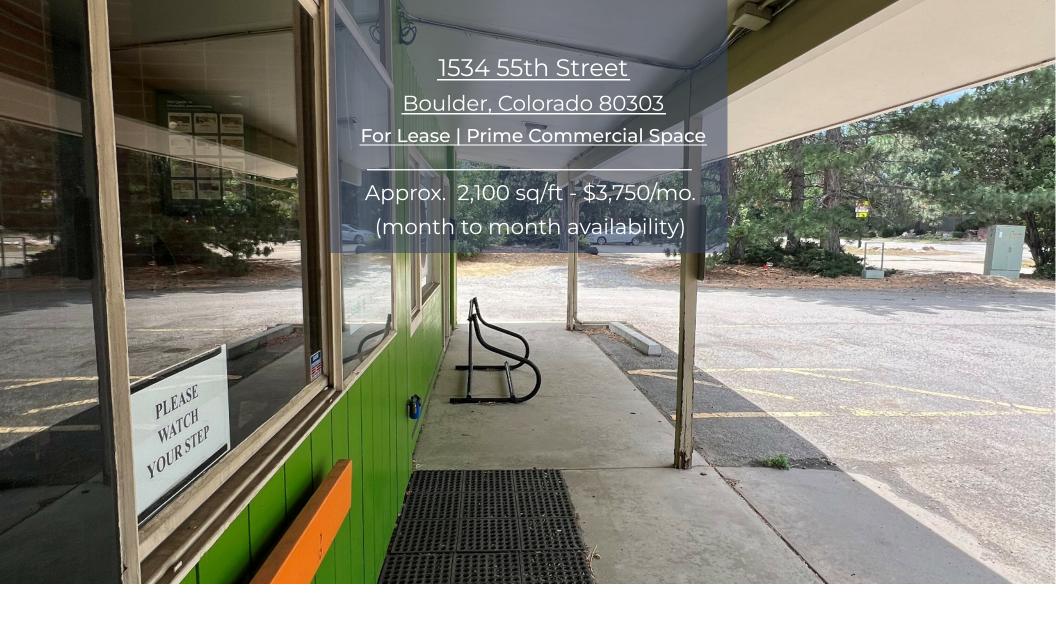

## \*\$3,000.00 mo-to-mo available

## Approximately 2,100 sq/ft

- Free standing building.
- Great location for retail shop, bike shop, ski shop, thrift store, office, automobile leasing (i.e Hertz, Enterprise), or other similar.
- \$3,750.00/month. Gross lease. Utilities are not included.
- Plenty of parking in large lot, private kitchen and bathroom.
- Nice private courtyard.
- Excellent visibility with neighbors including the Conoco, BlackBelly Market, Ozo Coffee, Wendy's.
- Available September 1, 2024
- \*Month to Month Lease Available \$3,000.00/month with two weeks notice to vacate