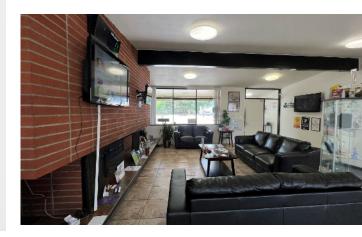

## Approximately 2,100 sq/ft

- Free standing building.
- Great location for retail shop, bike shop, ski shop, thrift store, office, automobile leasing (i.e Hertz, Enterprise), or other similar.
- \$3,750.00/month. Gross lease. Utilities are not included.
- Plenty of parking in large lot, private kitchen and bathroom.
- Nice private courtyard.
- Excellent visibility with neighbors including the Conoco, BlackBelly Market, Ozo Coffee, Wendy's.
- Available September 1, 2024
- \*Month to Month Lease Available \$3,000.00/month with two weeks notice to vacate