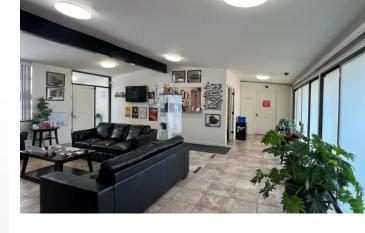

## Approximately 2,100 sq/ft

- Free standing building.
- Great location for retail shop, bike shop, ski shop, thrift store, office, automobile leasing (i.e Hertz, Enterprise), or other similar.
- \$3,750.00/month. Gross lease. Utilities are not included.
- Plenty of parking in large lot, private kitchen and bathroom.
- Nice private courtyard.
- Excellent visibility with neighbors including the Conoco, BlackBelly Market, Ozo Coffee, Wendy's.
- Available September 1, 2024
- \*Month to Month Lease Available \$3,000.00/month with two weeks notice to vacate