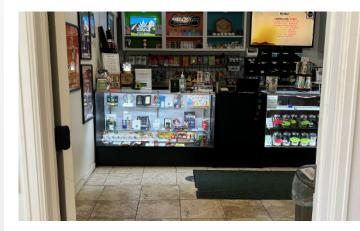

## Approximately 2,100 sq/ft

- Free standing building.
- Great location for retail shop, bike shop, ski shop, thrift store, office, automobile leasing (i.e Hertz, Enterprise), or other similar.
- \$3,750.00/month. Gross lease. Utilities are not included.
- Plenty of parking in large lot, private kitchen and bathroom.
- Nice private courtyard.
- Excellent visibility with neighbors including the Conoco, BlackBelly Market, Ozo Coffee, Wendy's.
- Available September 1, 2024
- \*Month to Month Lease Available \$3,000.00/month with two weeks notice to vacate