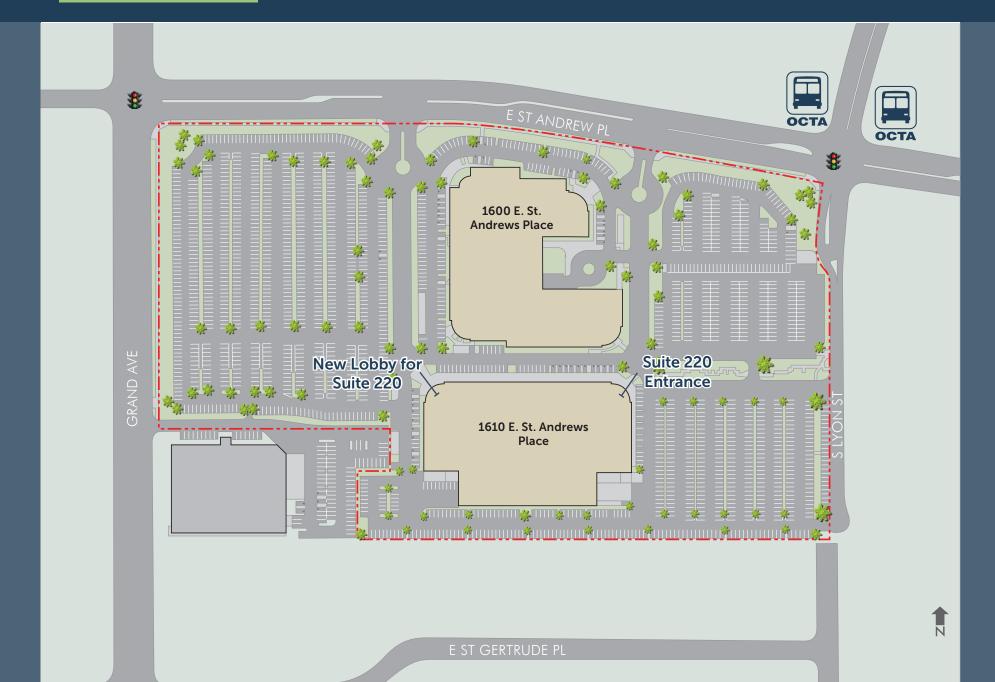

### **1610 E. SAINT ANDREW PLACE** Santa Ana, California 92705

### **OFFICE SPACE FOR LEASE** ±48,208 SF (Divisible to 6,294 SF)

### **NEW FIRST FLOOR LOBBY ENTRANCE FOR SUITE 220** Coming Q1 2025