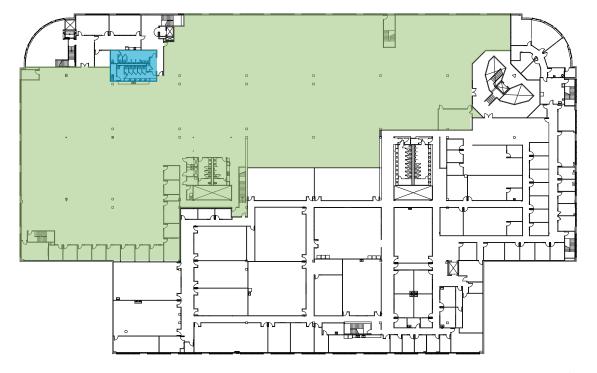

### **1610 E. SAINT ANDREW PLACE** Santa Ana, California 92705



### **OFFICE SPACE FOR LEASE** ±48,208 SF (Divisible to 6,294 SF)



# PROPERTY HIGHLIGHTS

- Suite 220 features double door glass entry, open functional space and great window lines
- New class A lobby within the suite recently renovated in 2020
- > Creative office feel
- > Large, private restrooms in suite
- > Elevator served

- > Multiple stairwells accessible to suite
- > 6.0:1,000 SF free surface parking
- Close proximity to numerous amenities including the District at Tustin & South Coast Plaza
- Excellent access to the San Diego (405), Santa Ana
  (5) and Costa Mesa (55) freeways
- > On-site property management

## FLOOR PLAN





N





# SUITE PHOTOS









## LOBBY PHOTOS





### **NEW FIRST FLOOR LOBBY ENTRANCE FOR SUITE 220** Coming Q1 2025







## LOCATION MAP

IN

nica



Coliseum VENICE Vernon Chino Commerce Diamond Marina Bar Del Rey Huntington Whittier Park Chino PLAYA VISTA La Habra Eastvale Hills Heights Pacific Center is centrally located Santa Fe between two major Metrolink Stations Downey Springs La Habra Chino Hills Brea with numerous OCTA Bus Routes on or State Park adjacent to the property. La Mirada Bellflower Yorba Linda Norwalk Placentia Pacific Center offers Fullerton Coron superior access and public Cerritos 91 transportation with 5 OCTA La Palma OCTA Lakewood **Buena Park** Anaheim bus stops on or adjacent to LONG BEACH AIRPORT (LGB) Villa Park Cypress Disneyland our site. These routes