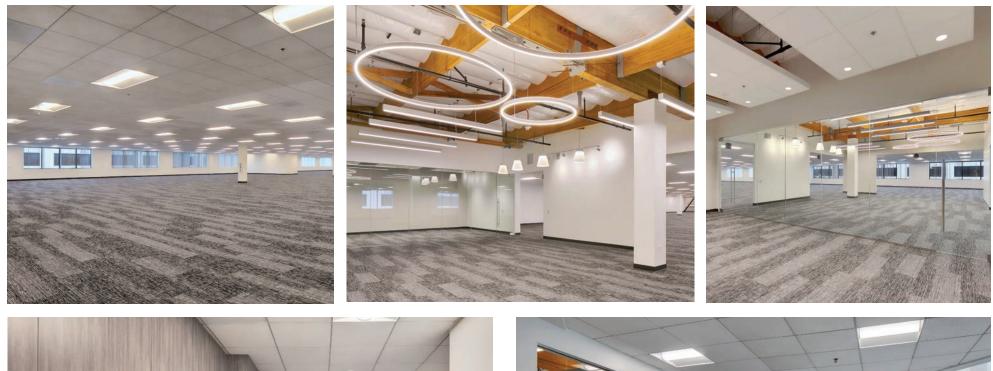

### **1610 E. SAINT ANDREW PLACE** Santa Ana, California 92705



### **OFFICE SPACE FOR LEASE** ±48,208 SF (Divisible to 6,294 SF)



# PROPERTY HIGHLIGHTS

- Suite 220 features double door glass entry, open functional space and great window lines
- New class A lobby within the suite recently renovated in 2020
- > Creative office feel
- > Large, private restrooms in suite
- > Elevator served

- > Multiple stairwells accessible to suite
- > 6.0:1,000 SF free surface parking
- Close proximity to numerous amenities including the District at Tustin & South Coast Plaza
- Excellent access to the San Diego (405), Santa Ana
  (5) and Costa Mesa (55) freeways
- > On-site property management

## FLOOR PLAN





N





# SUITE PHOTOS









## LOBBY PHOTOS





### **NEW FIRST FLOOR LOBBY ENTRANCE FOR SUITE 220** Coming Q1 2025







## LOCATION MAP

IN

nica



Coliseum VENICE Vernon Chino Commerce Diamond Marina Bar Del Rey Huntington Whittier Park Chino PLAYA VISTA La Habra Eastvale Hills Heights Pacific Center is centrally located Santa Fe between two major Metrolink Stations Downey Springs La Habra Chino Hills Brea with numerous OCTA Bus Routes on or State Park adjacent to the property. La Mirada Bellflower Yorba Linda Norwalk Placentia Pacific Center offers Fullerton Coron superior access and public Cerritos 91 transportation with 5 OCTA La Palma OCTA Lakewood **Buena Park** Anaheim bus stops on or adjacent to LONG BEACH AIRPORT (LGB) Villa Park Cypress Disneyland our site. These routes along Anaheim al Hill Los