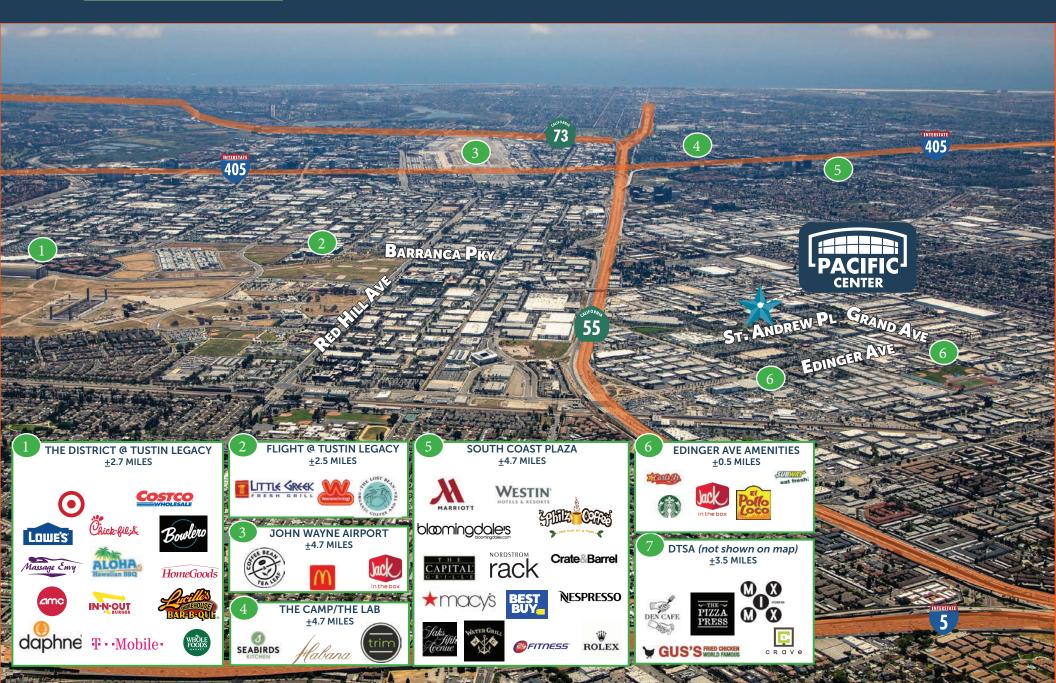

GE with OCTA stationlink buses Oran Angels Stadium Alamitos ng Beach Garden Grove provide superior access to COUNTY Tustin/Edinger Metrolink and Westminster CENTER Seal Beach the Santa Ana Depot. Please Tustin CLEVELAND Santa Ana refer to OCTA Route 463 for NATIONAL Fountain FOREST further details. Huntington Valley Beach Irvine Pedro Pacific Center is centrally 188 ay located between two major Costa Mesa  $\mathbf{T}$ METROLINK. Rancho Lake Forest JOHN WAYNE ORANGE COUNTY 241 Santa Metrolink Stations : The Margarit INTERNATIONAL Santa Ana Metrolink depot AIRPORT (SNA) **Mission Viejo** is 4.2 miles away and The Newport Beach Tustin Metrolink is 3.2 miles Laguna Hills away from Pacific Center. METROLINK 5 Aliso Viejo PACIFIC OCEAN Laguna Beach METROLINK Laguna Niguel

### AMENITIES MAP





#### For More Information Please Contact:

#### **Dave Desper**

Vice Chairman +1 949 725 8504 Lic. 01094144 dave.desper@cbre.com

### **Ross Bourne**

Executive Vice President +1 949 725 8537 Lic. 01436669 ross.bourne@cbre.com

### **Rick Warner**

Senior Vice President +1 714 371 9250 Lic. 00645389 rick.warner@cbre.com

### Chip Warner

Senior Vice President +1 714 371 9251 Lic. 01888851 chip.warner@cbre.com



© 2024 CBRE, Inc. This information has been obtained from sources believed reliable. We have not verified it and make no guarantee, warranty or representation about it. Any projections, opinions, assumptions or estimates used are for example only and do not represent the current or future performance of the property. You and your advisors should conduct a careful, independent in