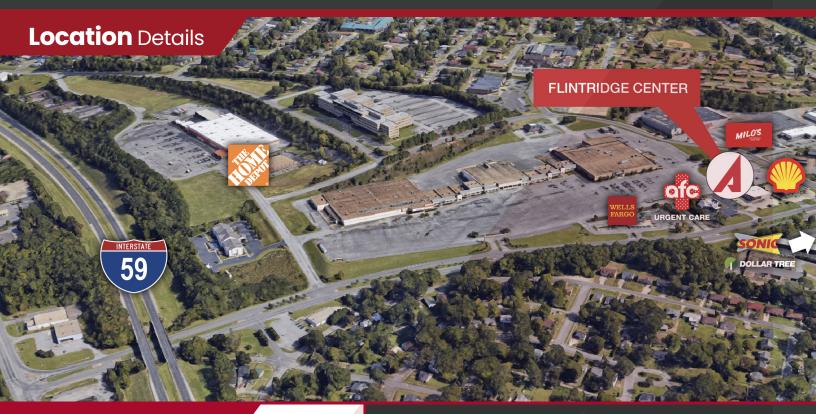

### Flintridge Centre - Parcel

6556 Aaron Arnov Drive, Fairfield, AL 35064

#### **Property** Highlights

- 8,084 Sq. Ft. \$12.00/PSF, NNN.
- Great retail location, visibility, easy highway access, centrally located between several regional attractions in the west side of metropolitan Birmingham.
- Excellent ingress and egress with a direct entrance to Aaron Aronov Dr. and a signalized intersection.