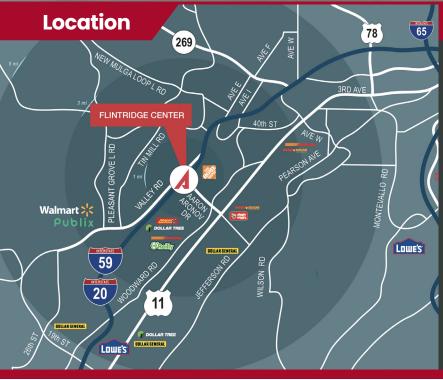

### Flintridge Centre - Parcel

6556 Aaron Arnov Drive, Fairfield, AL 35064

#### **Property** Highlights

- 8,084 Sq. Ft. \$12.00/PSF, NNN.
- Great retail location, visibility, easy highway access, centrally located between several regional attractions in the west side of metropolitan Birmingham.
- Excellent ingress and egress with a direct entrance to Aaron Aronov Dr. and a signalized intersection.