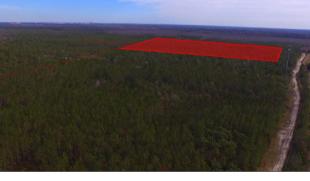

## VACANT ACREAGE FOR SALE

Long-term commercial development opportunity. No infrastructure is currently in place but a planned road is proposed to be constructed near the parcels to provide easy access. This conglomeration of parcels is currently up to 45 acres listed with a possibility of another 10-15 additional acres. These parcels can be purchased together, or in part. These parcels are located at the south edge of I-Drive with easy access to State Road 417 (GreeneWay) including a direct drive to Orlando International Airport in twenty minutes and just a few miles away to Interstate 4 (I-4), the central corridor of the state. Three world famous theme parks and resorts are located less than five (5) miles from this property while the Orange County Convention Center is conveniently located 6 miles north. Twenty-five (25) miles east of this property is downtown Orlando and headed west, in just an hour, you can be in Tampa, Florida.

- Combined 90+ Acres
- A-2 Zoning
- \$250.000 / Acre
- 3,110,400 Sqft
- Partially Wooded