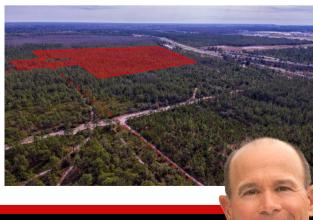

## VACANT ACREAGE FOR SALE

Long-term commercial development opportunity. No infrastructure is currently in place but a planned road is proposed to be constructed near the parcels to provide easy access. This conglomeration of parcels is currently up to 45 acres listed with a possibility of another 10-15 additional acres. These parcels can be purchased together, or in part. These parcels are located at the south edge of I-Drive with easy access to State Road 417 (GreeneWay) including a direct drive to Orlando International Airport in twenty minutes and just a few miles away to Interstate 4 (I-4), the central corridor of the state. Three world famous theme parks and resorts are located less than five (5) miles from this property while the Orange County Convention Center is conveniently located 6 miles north. Twenty-five (25) miles east of this property is downtown Orlando and headed west, in just an hour, you can be in Tampa, Florida.

- Combined 90+ Acres
- A-2 Zoning
- \$250.000 / Acre
- 3,110,400 Sqft
- Partially Wooded