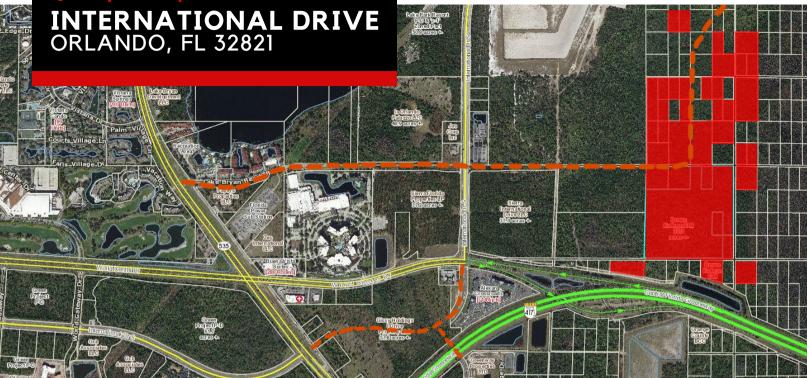

## VACANT ACREAGE FOR SALE

Long-term commercial development opportunity. No infrastructure is currently in place but a planned road is proposed to be constructed near the parcels to provide easy access. This conglomeration of parcels is currently up to 45 acres listed with a possibility of another 10-15 additional acres. These parcels can be purchased together, or in part. These parcels are located at the south edge of I-Drive with easy access to State Road 417 (GreeneWay) including a direct drive to Orlando International Airport in twenty minutes and just a few miles away to Interstate 4 (I-4), the central corridor of the state. Three world famous theme parks and resorts are located less than five (5) miles from this property while the Orange County Convention Center is conveniently located 6 miles north. Twenty-five (25) miles east of this property is downtown Orlando and headed west, in just an hour, you can be in Tampa, Florida.

- Combined 90+ Acres
- A-2 Zoning
- \$250.000 / Acre
- 3,110,400 Sqft
- Partially Wooded