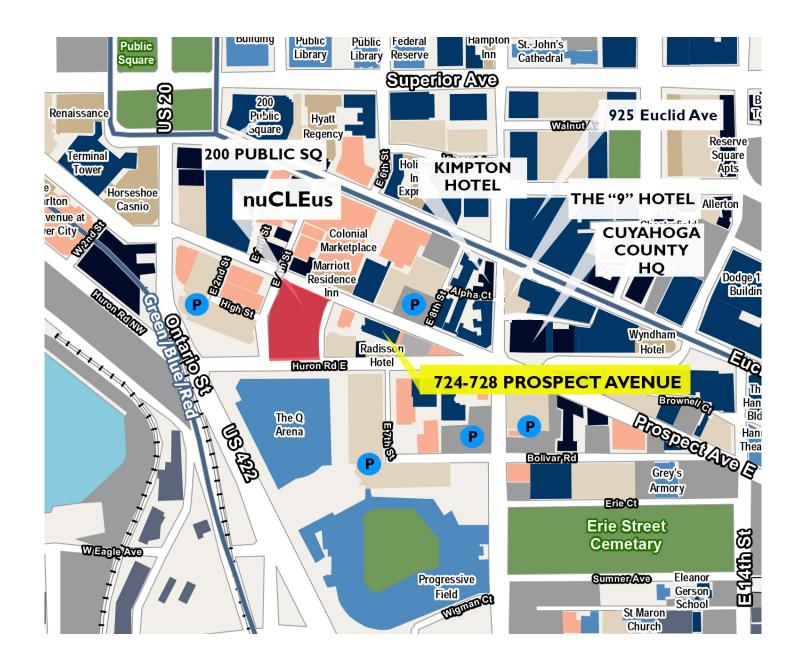

crescorealestate.com

Pointe at Gateway 724-728 Prospect Avenue Cleveland, Ohio 44115

- Prominent visibility near Progressive Field,
   Quicken Loans Arena and the J.A.C.K Casino
- Restaurant has existing equipment in place
- Located next to the "nuCLEus" project
- Abundant nearby and on-street parking
- Incredible signage Prospect and Huron Road
- Rooftop and Patio Deck \_\_\_\_/ SF