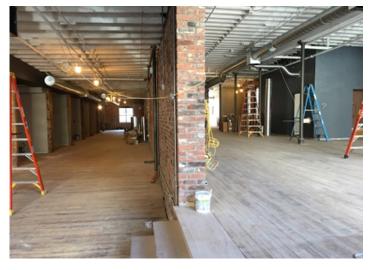

Casino
- Restaurant has existing equipment in place
- Located next to the "nuCLEus" project
- Abundant nearby and on-street parking
- Incredible signage Prospect and Huron Road
- Rooftop and Patio Deck \_\_\_\_/ SF

| LOWER LEVEL  | 1,000 SF - 6,000 SF     |
|--------------|-------------------------|
| FIRST FLOOR  | 1,200 SF                |
| SECOND FLOOR | 8,300 SF                |
| TOTAL        | 9,500 SF Max Contiguous |

Rico A. Pietro, SIOR

Principal 216.525.1473 rpietro@crescorealestate.com 3 Summit Park Drive, Suite 200 Cleveland, Ohio 44131 Main 216.520.1200 Fax 216.520.1828 crescorealestate.com





**Pointe at Gateway** 724-728 Prospect Avenue Cleveland, Ohio 44115

## Floor Plan - 1st Floor







**Pointe at Gateway** 724-728 Prospect Avenue Cleveland, Ohio 44115













 $Independently\ Owned\ and\ Operated\ /A\ Member\ of\ the\ Cushman\ \&\ Wakefield\ Alliance$ 

Cushman & Wakefield Copyright 2015. No warranty or representation, express or implied, is made to the accuracy or completeness of the information contained herein, and same is submitted subject to errors, omissions, change of price, rental or other conditions, withdrawal without notice, and to any special listing conditions imposed by the property owner(s). As applicable, we make no representation as to the condition of the property (or properties) in question.





Pointe at Gateway 724-728 Prospect Avenue Cleveland, Ohio 44115

## Floor Plan - 2nd Floor

### **PLAN VIEW**

#### **PLAN VIEW**



## **LOUNGE VIEW**

#### LOUNGE



 $Independently\ Owned\ and\ Operated\ /A\ Member\ of\ the\ C