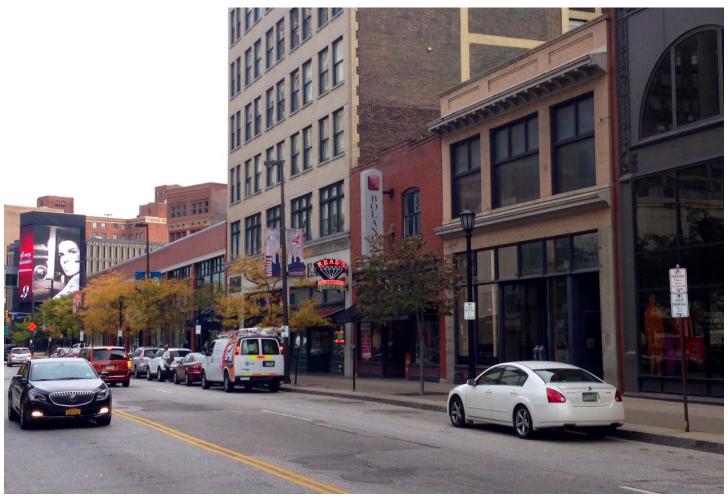

Pointe at Gateway 724-728 Prospect Avenue Cleveland, Ohio 44115







Rico A. Pietro, SIOR
Principal
216.525.1473
rpietro@crescorealestate.com

3 Summit Park Drive, Suite 200 Cleveland, Ohio 44131 Main 216.520.1200 Fax 216.520.1828

crescorealestate.com





Pointe at Gateway 724-728 Prospect Avenue Cleveland, Ohio 44115



- Prominent visibility near Progressive Field,
   Quicken Loans Arena and the J.A.C.K Casino
- Restaurant has existing equipment in place
- Located next to the "nuCLEus" project
- Abundant nearby and on-street parking
- Incredible signage Prospect and Huron Road
- Rooftop and Patio Deck \_\_\_\_/ SF

| LOWER LEVEL  | 1,000 SF - 6,000 SF     |
|--------------|-------------------------|
| FIRST FLOOR  | 1,200 SF                |
| SECOND FLOOR | 8,300 SF                |
| TOTAL        | 9,500 SF Max Contiguous |

Rico A. Pietro, SIOR

Principal 216.525.1473 rpietro@crescorealestate.com 3 Summit Park Drive, Suite 200 Cleveland, Ohio 44131 Main 216.520.1200 Fax 216.520.1828 crescorealestate.com





**Pointe at Gateway** 724-728 Prospect Avenue Cleveland, Ohio 44115

## Floor Plan - 1st Flo