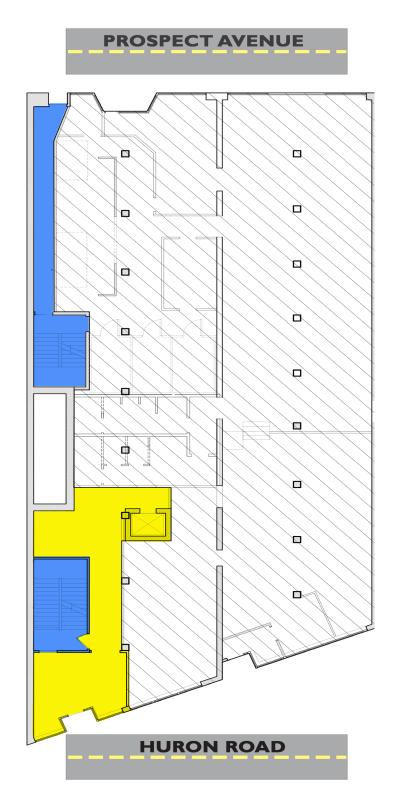

## Floor Plan - 1st Floor

**Pointe at Gateway** 724-728 Prospect Avenue Cleveland, Ohio 44115

 $Independently\ Owned\ and\ Operated\ /A\ Member\ of\ the\ Cushman\ \&\ Wakefield\ Alliance$ 

Cushman & Wakefield Copyright 2015. No warranty or representation, express or implied, is made to the accuracy or completeness of the information contained herein, and same is submitted subject to errors, omissions, change of price, rental or other conditions, withdrawal without notice, and to any special listing conditions imposed by the property owner(s). As applicable, we make no representation as to the condition of the property (or properties) in question.

## Floor Plan - 2nd Floor