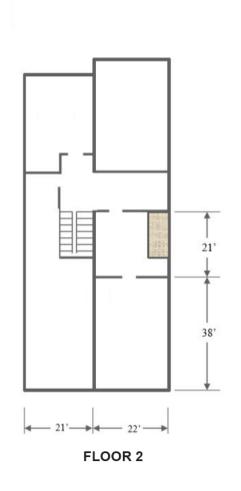

#### **HIGHLIGHTS**

- Very clean retail / office space in Downtown Warren
- By Courthouse Square, Robins Theatre, restaurants, and more
- Front door signage
- Nearby parking available
- Second floor units available can be combined

| SITE INFORMATION |                                                          |  |
|------------------|----------------------------------------------------------|--|
| LOCATION         | Warren City<br>Trumbull County                           |  |
| ZONING           | Commercial B                                             |  |
| YEAR RENOVATED   | 2021                                                     |  |
| AVAILABLE        | <b>2nd Floor:</b><br>118: 600-1,500 SF<br>Up to 2,100 SF |  |
| RESTROOMS        | Common / shared                                          |  |
| SIGNAGE          | Front Door                                               |  |
| RENT             | \$9.75/SF Modified Gross<br>+ utilities + Prorata CAM    |  |