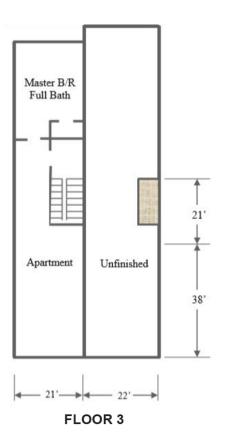

| SITE INFORMATION |                                                          |  |
|------------------|----------------------------------------------------------|--|
| LOCATION         | Warren City<br>Trumbull County                           |  |
| ZONING           | Commercial B                                             |  |
| YEAR RENOVATED   | 2021                                                     |  |
| AVAILABLE        | <b>2nd Floor:</b><br>118: 600-1,500 SF<br>Up to 2,100 SF |  |
| RESTROOMS        | Common / shared                                          |  |
| SIGNAGE          | Front Door                                               |  |
| RENT             | \$9.75/SF Modified Gross<br>+ utilities + Prorata CAM    |  |