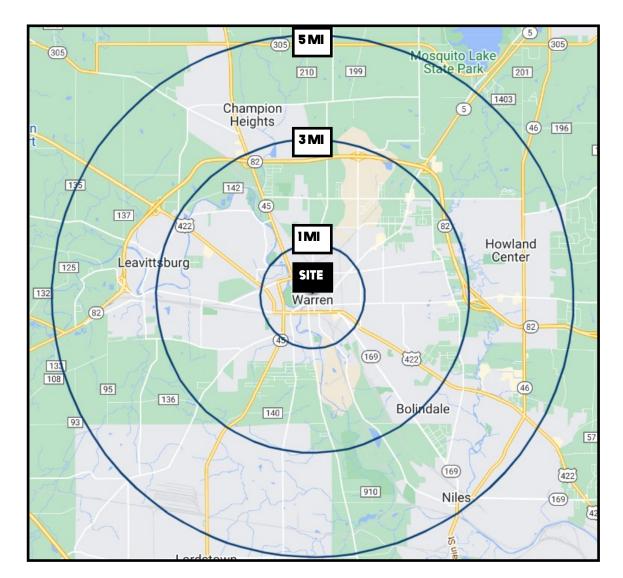

# **SITE INFORMATION**

| DEMOGRAPHICS             | 1MI      | 3 MI     | 5MI      |
|--------------------------|----------|----------|----------|
| POPULATION               | 8,651    | 44,046   | 78,432   |
| HOUSEHOLDS               | 3,418    | 18,409   | 32,571   |
| MEDIAN AGE               | 39       | 41       | 43       |
| <b>AVERAGE HH INCOME</b> | \$33,014 | \$42,955 | \$53,384 |