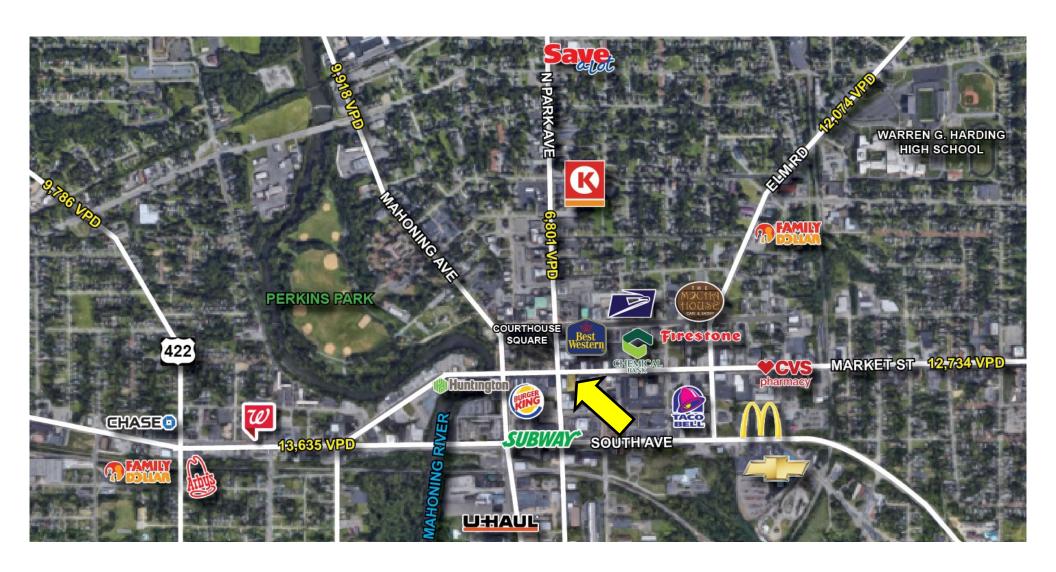

### **LOCATION**

112-118 East Market St, Warren, OH 44481

#### **TRAFFIC**

East Market St = 13,572 VPD