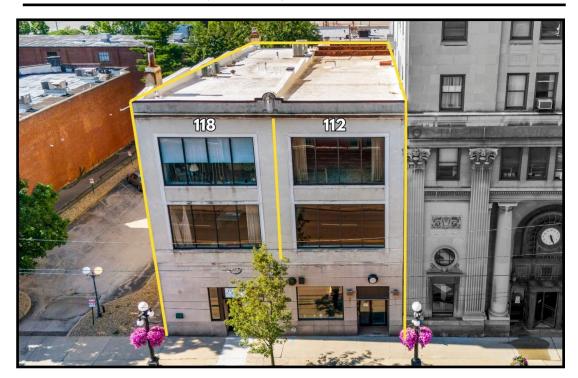

### **LOCATION**

112-118 East Market St, Warren, OH 44481

#### **HIGHLIGHTS**

- Very clean retail / office space in Downtown Warren
- By Courthouse Square, Robins Theatre, restaurants, and more
- Front door signage
- Nearby parking available
- Second floor units available can be combined

| SITE INFORMATION |                                                          |  |
|------------------|----------------------------------------------------------|--|
| LOCATION         | Warren City<br>Trumbull County                           |  |
| ZONING           | Commercial B                                             |  |
| YEAR RENOVATED   | 2021                                                     |  |
| AVAILABLE        | <b>2nd Floor:</b><br>118: 600-1,500 SF<br>Up to 2,100 SF |  |
| RESTROOMS        | Common / shared                                          |  |
| SIGNAGE          | Front Door                                               |  |
| RENT             | \$9.75/SF Modified Gross<br>+ utilities + Prorata CAM    |  |