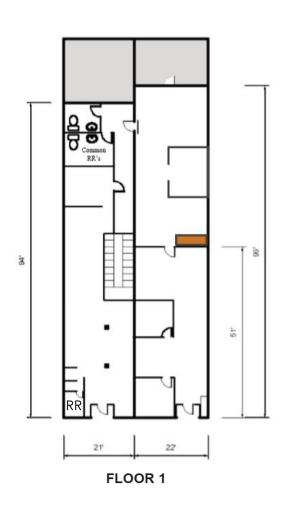

| SITE INFORMATION |                                                          |  |
|------------------|----------------------------------------------------------|--|
| LOCATION         | Warren City<br>Trumbull County                           |  |
| ZONING           | Commercial B                                             |  |
| YEAR RENOVATED   | 2021                                                     |  |
| AVAILABLE        | <b>2nd Floor:</b><br>118: 600-1,500 SF<br>Up to 2,100 SF |  |
| RESTROOMS        | Common / shared                                          |  |
| SIGNAGE          | Front Door                                               |  |
| RENT             | \$9.75/SF Modified Gross<br>+ utilities + Prorata CAM    |  |