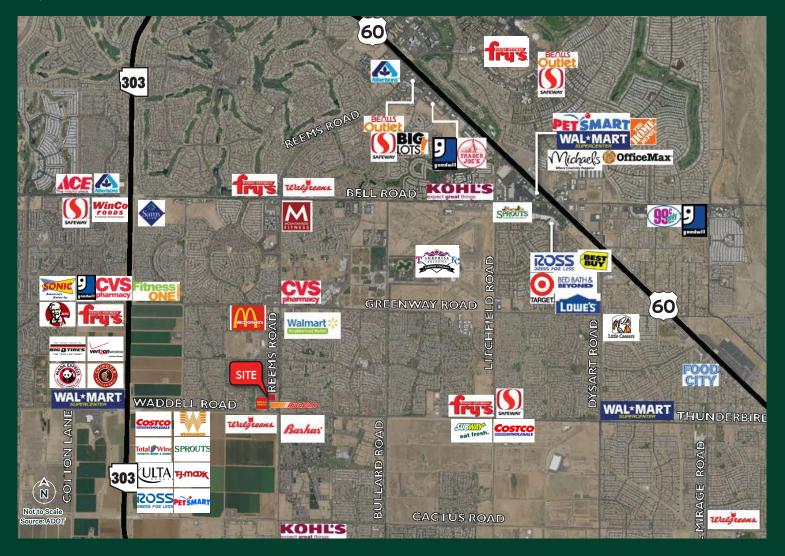

### **Property Highlights**

- + ±1.51 Acres/ ±65,817 in Back
- + Zoned CC, City of Surprise
- Neighboring Tenants: Autozone, Christian Brothers Automotive, Walgreens, Wells Fargo, Bashas', Chevron, Baskin Robbins, Little Caesars, Subway, Jack in the Box & MidFirst Bank
- ±1.5 miles from AZ SR 303 & the brand new Prasada Power Center anchored by Costco, Sprout's, Ross, & Homegoods