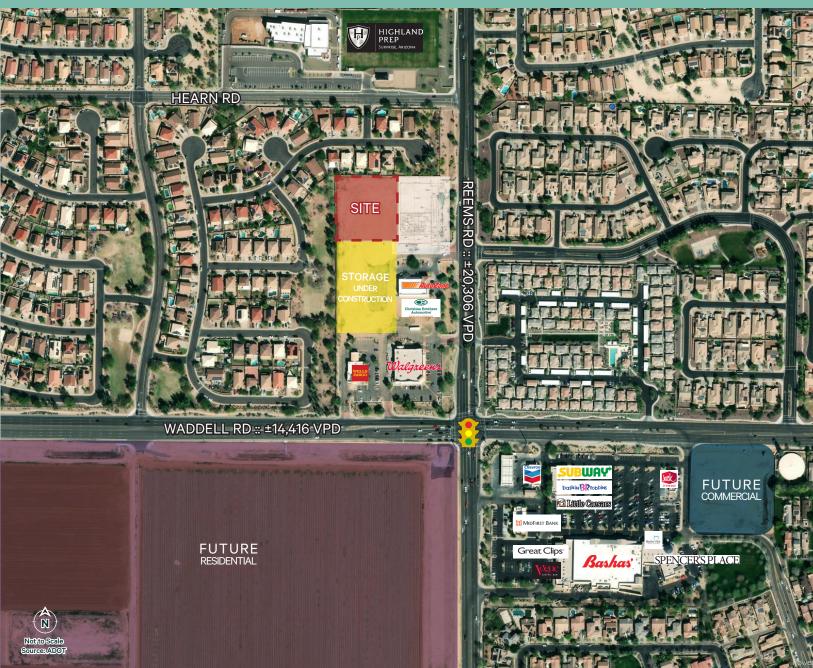

# N/NWC Waddell Rd & Reems Rd

Surprise, AZ

±1.51 Acres in Back

#### N/NWC Waddell Rd. & Reems Rd.

Surprise, AZ

### **Property Highlights**

- + ±1.51 Acres/ ±65,817 in Back
- + Zoned CC, City of Surprise
- Neighboring Tenants: Autozone, Christian Brothers Automotive, Walgreens, Wells Fargo, Bashas', Chevron, Baskin Robbins, Little Caesars, Subway, Jack in the Box & MidFirst Bank
- ±1.5 miles from AZ SR 303 & the brand new Prasada Power Center anchored by Costco, Sprout's, Ross, & Homegoods