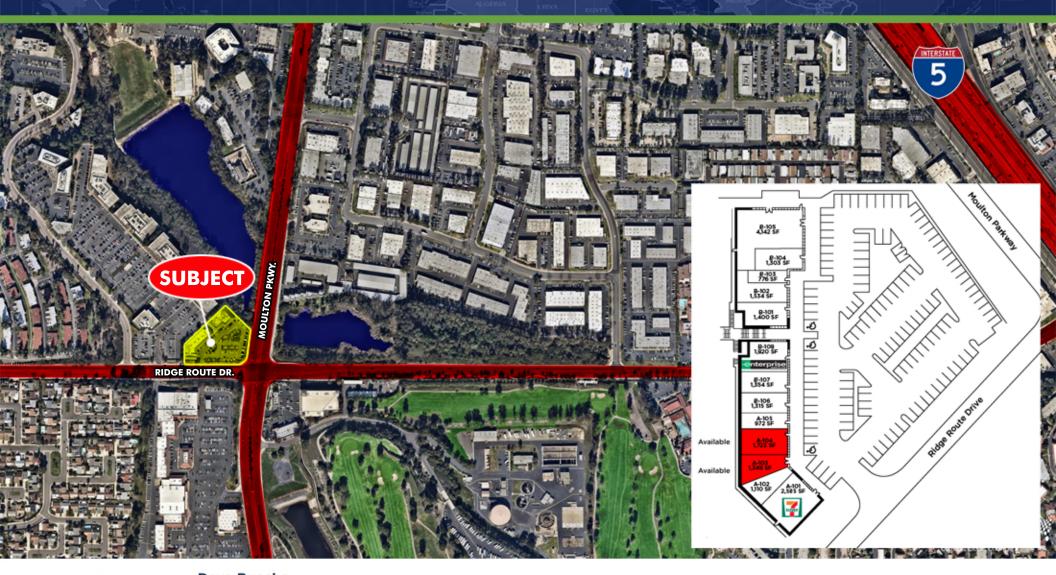

# Lakehills Plaza

24401 RIDGE ROUTE DR., LAGUNA HILLS, CA

#### **Features**

- · Prime Laguna Hills Location
- · Adjacent to Laguna Woods
- · Outstanding Tenant Mix

#### Units

Suite A-103 1,348 SF \$2.50 NNN

#### **Tenants**

7-Eleven; Enterprise Rent-A-Car, Fedora's

Dave Bueche SENIOR VICE PRESIDENT 949.705.5003 dave.bueche@sperrycga.com

CaIDRE #00427611

Each office independently owned and operated

We obtained the information above from sources we believe to be reliable. However, we have not verified its accuracy and make no guarantee, warranty or representation about it. It is submitted subject to the possibility of errors, omissions, change of price, rental or other conditions, piers sale, lease or financing, or withdrawal without notice. We include projections, opinions, assumptions or estimates for example only, and they may not represent current or future performance of the property. You and your tax and legal advisors should conduct your own investigation of the property and transaction.