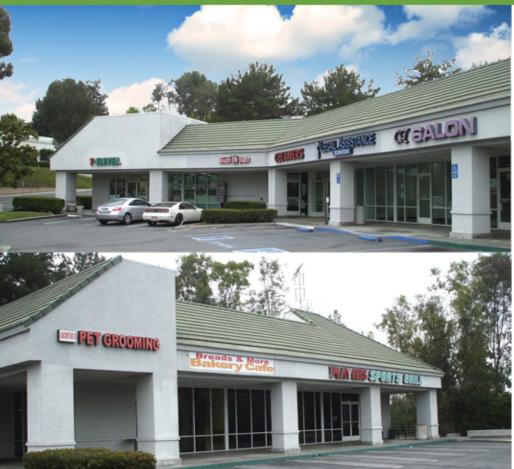

# Lakehills Plaza

24401 RIDGE ROUTE DR., LAGUNA HILLS, CA

### FOR LEASE

Retail - Strip Center

#### **Features**

- · Prime Laguna Hills Location
- · Adjacent to Laguna Woods
- · Outstanding Tenant Mix

#### **Tenants**

7-Eleven; Enterprise Rent-A-Car, Fedora's

Dave Bueche SENIOR VICE PRESIDENT 949.705.5003 dave.bueche@sperrycga.com

CaIDRE #00427611

Each office independently owned and operated

We obtained the information above from sources we believe to be reliable. However, we have not verified its accuracy and make no guarantee, warranty or representation about it. It is submitted subject to the possibility of errors, omissions, change of price, rental or other conditions, piers sale, lease or financing, or withdrawal without notice. We include projections, opinions, assumptions or estimates for example only, and they may not represent current or future performance of the property. You and your tax and legal advisors should conduct your own investigation of the property and transaction.