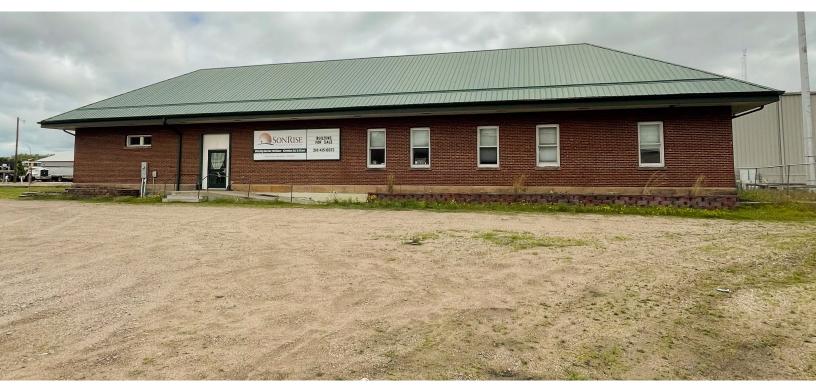

#### **FOR SALE**

# **Ada Train Depot**

300 West Main Street, Ada, MN 56510 MLS #24-453

#### PROPERTY DETAILS

**PURCHASE PRICE:** 

BUILDING SIZE: 3,629 SF MAIN LEVEL

\$160,000

BUILDING USE: Retail or Office

DOILDING OSL. Retail of Office

PARCEL: 25-0440001

LOT SIZE: 11,592 SF (84' x 138')

YEAR BUILT: 1908

ZONING: COMMERCIAL

2024 TAXES: General \$925

Specials \$75 Total \$1,000 - Fiber Optic Internet

- Remodeled in 2010

- Historic Train Depot

- Steel Roof

- Handicap accessible

- 2 bathrooms

- 4 offices

- Upstairs storage

- Central Air

- Natural Gas Heat

 City Parking accessible to building in front

Sierra Wendt, REALTOR°
701.499.3949
sierra@prgcommercial.com
www.PropertyResourcesGroup.com
4609 33<sup>rd</sup> Ave S. Suite 400, Fargo, ND 58104