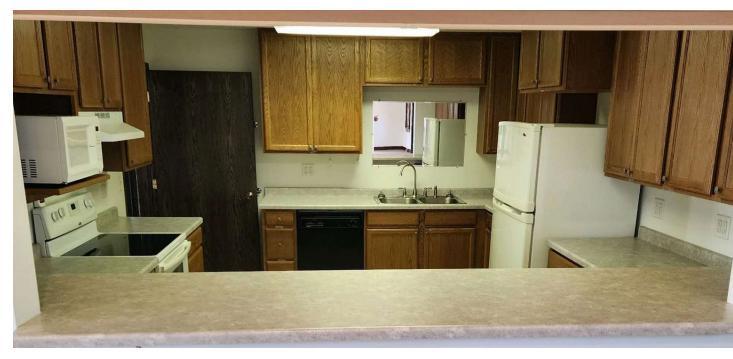

f Office

PARCEL: 25-0440001

LOT SIZE: 11,592 SF (84' x 138')

YEAR BUILT: 1908

ZONING: COMMERCIAL

2024 TAXES: General \$925

Specials \$75 Total \$1,000 - Fiber Optic Internet

- Remodeled in 2010

- Historic Train Depot

- Steel Roof

- Handicap accessible

- 2 bathrooms

- 4 offices

- Upstairs storage

- Central Air

- Natural Gas Heat

 City Parking accessible to building in front





Sierra Wendt, REALTOR°
701.499.3949
sierra@prgcommercial.com
www.PropertyResourcesGroup.com
4609 33<sup>rd</sup> Ave S. Suite 400, Fargo, ND 58104

**FEATURES**:

### FLOOR PLANS

MAIN LEVEL



#### **UPPER LEVEL**









Sierra Wendt, REALTOR®

701.499.3949 sierra@prgcommercial.com www.PropertyResourcesGroup.com 4609 33<sup>rd</sup> Ave S. Suite 400, Fargo, ND 58104



Sierra Wendt, REALTOR®











Sierra Wendt, REALTOR®

701.499.3949 sierra@prgcommercial.com www.PropertyResourcesGroup.com 4609 33<sup>rd</sup> Ave S. Suite 400, Fargo, ND 58104



Sierra Wendt, REALTOR®















Sierra Wendt, REALTOR®

701.499.3949 sierra@prgcommercial.com www.PropertyResourcesGroup.com 4609 33<sup>rd</sup> Ave S. Suite 400, Fargo, ND 58104



Sierra Wendt, REALTOR®









## Sierra Wendt, REALTOR®