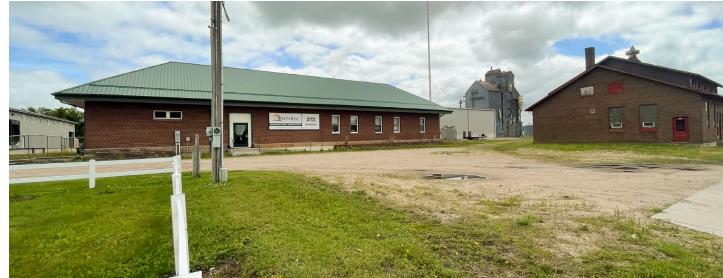

# **Ada Train Depot**

300 West Main Street, Ada, MN 56510 MLS #24-453

#### PROPERTY DETAILS

**PURCHASE PRICE:** 

BUILDING SIZE: 3,629 SF MAIN LEVEL

\$160,000

BUILDING USE: Retail or Office

DOILDING OSL. Retail of Office

PARCEL: 25-0440001

LOT SIZE: 11,592 SF (84' x 138')

YEAR BUILT: 1908

ZONING: COMMERCIAL

2024 TAXES: General \$925

Specials \$75 Total \$1,000 - Fiber Optic Internet

- Remodeled in 2010

- Historic Train Depot

- Steel Roof

- Handicap accessible

- 2 bathrooms

- 4 offices

- Upstairs storage

- Central Air

- Natural Gas Heat

 City Parking accessible to building in front

Sierra Wendt, REALTOR°
701.499.3949
sierra@prgcommercial.com
www.PropertyResourcesGroup.com
4609 33<sup>rd</sup> Ave S. Suite 400, Fargo, ND 58104