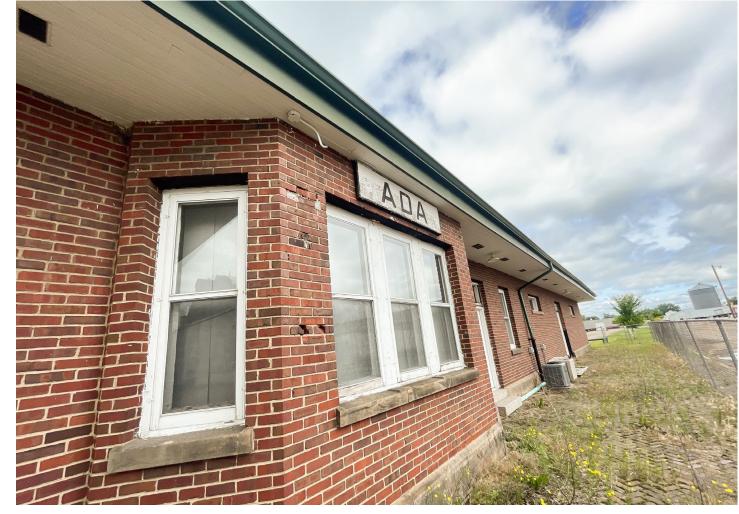

YEAR BUILT: 1908

ZONING: COMMERCIAL

2024 TAXES: General \$925

Specials \$75 Total \$1,000 - Fiber Optic Internet

- Remodeled in 2010

- Historic Train Depot

- Steel Roof

- Handicap accessible

- 2 bathrooms

- 4 offices

- Upstairs storage

- Central Air

- Natural Gas Heat

 City Parking accessible to building in front

Sierra Wendt, REALTOR°
701.499.3949
sierra@prgcommercial.com
www.PropertyResourcesGroup.com
4609 33<sup>rd</sup> Ave S. Suite 400, Fargo, ND 58104