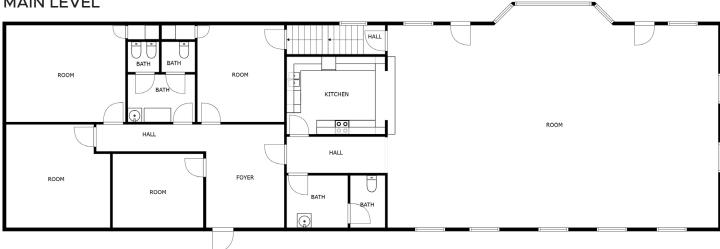

rain Depot**

300 West Main Street, Ada, MN 56510 MLS #24-453



#### PROPERTY DETAILS

**PURCHASE PRICE:** 

BUILDING SIZE: 3,629 SF MAIN LEVEL

\$160,000

BUILDING USE: Retail or Office

DOILDING OSL. Retail of Office

PARCEL: 25-0440001

LOT SIZE: 11,592 SF (84' x 138')

YEAR BUILT: 1908

ZONING: COMMERCIAL

2024 TAXES: General \$925

Specials \$75 Total \$1,000 - Fiber Optic Internet

- Remodeled in 2010

- Historic Train Depot

- Steel Roof

- Handicap accessible

- 2 bathrooms

- 4 offices

- Upstairs storage

- Central Air

- Natural Gas Heat

 City Parking accessible to building in front





Sierra Wendt, REALTOR°
701.499.3949
sierra@prgcommercial.com
www.PropertyResourcesGroup.com
4609 33<sup>rd</sup> Ave S. Suite 400, Fargo, ND 58104

**FEATURES**:

### FLOOR PLANS

MAIN LEVEL



#### **UPPER LEVEL**









Sierra Wendt, REALTOR®

701.499.3949 sierra@prgcommercial.com www.PropertyResourcesGroup.com 4609 33<sup>rd</sup> Ave S. Suite 400, Fargo, ND 58104



Sierra Wendt, REALTOR®











Sierra Wendt, REALTOR®

701.499.3949 sierra@prgcommercial.com www.PropertyResourcesGroup.com 4609 33<sup>rd</sup> Ave S. Suite 400, Fargo, ND 58104



Sierra Wendt, REALTOR®















Sierra Wendt, REALTOR®

701.499.3949 sierra@prgcommercial.com www.PropertyResourcesGroup.com 4609 33<sup>rd</sup> Ave S. Suite 400, Fargo, ND 58104



Sierra Wendt, REALTOR®









## Sierra Wendt, REALTOR®