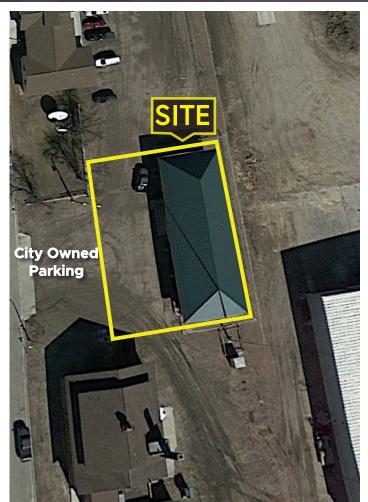

- 2 bathrooms

- 4 offices

- Upstairs storage

- Central Air

- Natural Gas Heat

 City Parking accessible to building in front

Sierra Wendt, REALTOR°
701.499.3949
sierra@prgcommercial.com
www.PropertyResourcesGroup.com
4609 33<sup>rd</sup> Ave S. Suite 400, Fargo, ND 58104