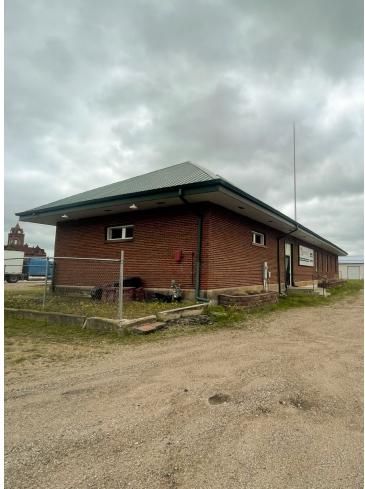

# **Ada Train Depot**

300 West Main Street, Ada, MN 56510 MLS #24-453

#### PROPERTY DETAILS

**PURCHASE PRICE:** 

BUILDING SIZE: 3,629 SF MAIN LEVEL

\$160,000

BUILDING USE: Retail or Office

DOILDING OSL. Retail of Office

PARCEL: 25-0440001

LOT SIZE: 11,592 SF (84' x 138')

YEAR BUILT: 1908

ZONING: COMMERCIAL

2024 TAXES: General \$925

Specials \$75 Total \$1,000 - Fiber Optic Internet

- Remodeled in 2010

- Historic Train Depot

- Steel Roof

- Handicap accessible

- 2 bathrooms

- 4 offices

- Upstairs storage

- Central Air

- Natural Gas Heat

 City Parking accessible to building in front

Sierra Wendt, REALTOR°
701.499.3949
sierra@prgcommercial.com
www.PropertyResourcesGroup.com
4609 33<sup>rd</sup> Ave S. Suite 400, Fargo, ND 58104