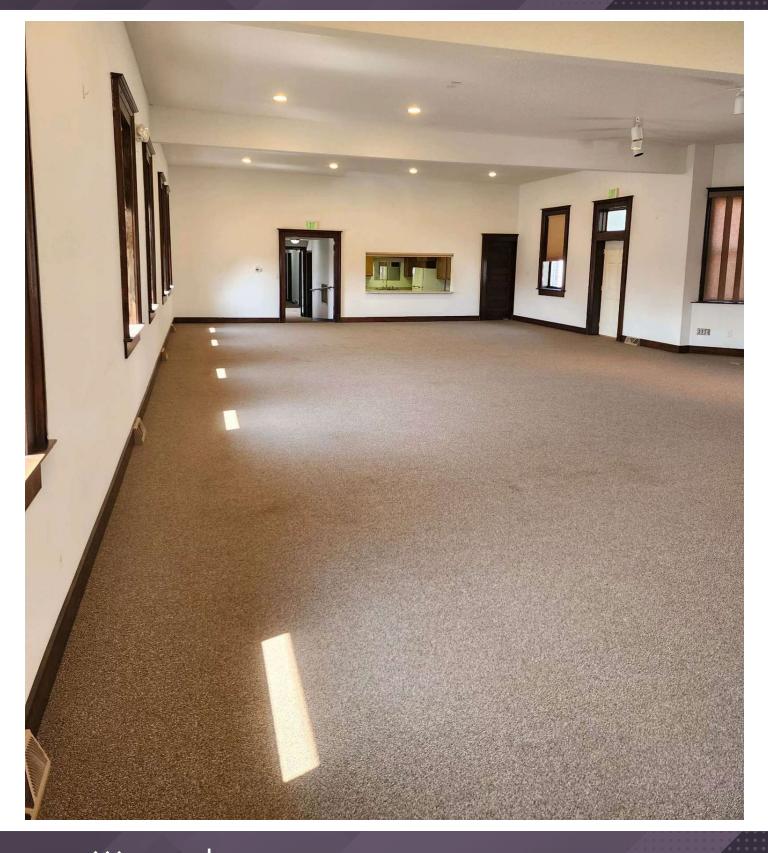

Office

PARCEL: 25-0440001

LOT SIZE: 11,592 SF (84' x 138')

YEAR BUILT: 1908

ZONING: COMMERCIAL

2024 TAXES: General \$925

Specials \$75 Total \$1,000 - Fiber Optic Internet

- Remodeled in 2010

- Historic Train Depot

- Steel Roof

- Handicap accessible

- 2 bathrooms

- 4 offices

- Upstairs storage

- Central Air

- Natural Gas Heat

 City Parking accessible to building in front





Sierra Wendt, REALTOR°
701.499.3949
sierra@prgcommercial.com
www.PropertyResourcesGroup.com
4609 33<sup>rd</sup> Ave S. Suite 400, Fargo, ND 58104

**FEATURES**:

### FLOOR PLANS

MAIN LEVEL



#### **UPPER LEVEL**









Sierra Wendt, REALTOR®

701.499.3949 sierra@prgcommercial.com www.PropertyResourcesGroup.com 4609 33<sup>rd</sup> Ave S. Suite 400, Fargo, ND 58104



Sierra Wendt, REALTOR®











Sierra Wendt, REALTOR®

701.499.3949 sierra@prgcommercial.com www.PropertyResourcesGroup.com 4609 33<sup>rd</sup> Ave S. Suite 400, Fargo, ND 58104



Sierra Wendt, REALTOR®















Sierra Wendt, REALTOR®

701.499.3949 sierra@prgcommercial.com www.PropertyResourcesGroup.com 4609 33<sup>rd</sup> Ave S. Suite 400, Fargo, ND 58104



Sierra Wendt, REALTOR®









## Sierra Wendt, REALTOR®