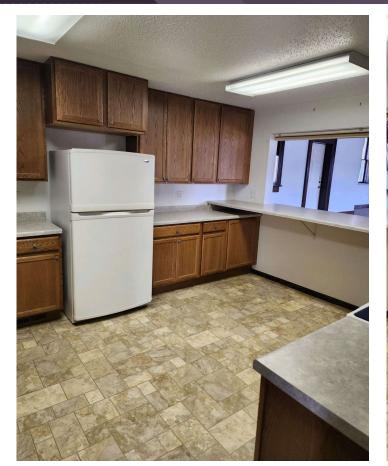

il of Office

PARCEL: 25-0440001

LOT SIZE: 11,592 SF (84' x 138')

YEAR BUILT: 1908

ZONING: COMMERCIAL

2024 TAXES: General \$925

Specials \$75 Total \$1,000 - Fiber Optic Internet

- Remodeled in 2010

- Historic Train Depot

- Steel Roof

- Handicap accessible

- 2 bathrooms

- 4 offices

- Upstairs storage

- Central Air

- Natural Gas Heat

 City Parking accessible to building in front





Sierra Wendt, REALTOR°
701.499.3949
sierra@prgcommercial.com
www.PropertyResourcesGroup.com
4609 33<sup>rd</sup> Ave S. Suite 400, Fargo, ND 58104

**FEATURES**:

### FLOOR PLANS

MAIN LEVEL



#### **UPPER LEVEL**









Sierra Wendt, REALTOR®

701.499.3949 sierra@prgcommercial.com www.PropertyResourcesGroup.com 4609 33<sup>rd</sup> Ave S. Suite 400, Fargo, ND 58104



Sierra Wendt, REALTOR®











Sierra Wendt, REALTOR®

701.499.3949 sierra@prgcommercial.com www.PropertyResourcesGroup.com 4609 33<sup>rd</sup> Ave S. Suite 400, Fargo, ND 58104



Sierra Wendt, REALTOR®















Sierra Wendt, REALTOR®

701.499.3949 sierra@prgcommercial.com www.PropertyResourcesGroup.com 4609 33<sup>rd</sup> Ave S. Suite 400, Fargo, ND 58104



Sierra Wendt, REALTOR®









## Sierra Wendt, REALTOR®