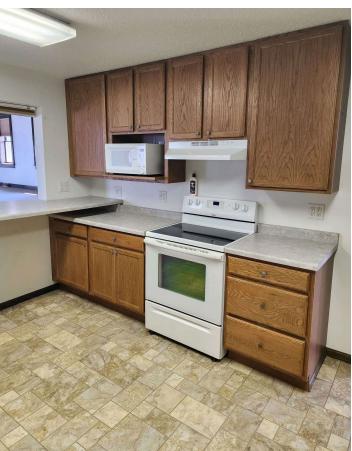

of Office

PARCEL: 25-0440001

LOT SIZE: 11,592 SF (84' x 138')

YEAR BUILT: 1908

ZONING: COMMERCIAL

2024 TAXES: General \$925

Specials \$75 Total \$1,000 - Fiber Optic Internet

- Remodeled in 2010

- Historic Train Depot

- Steel Roof

- Handicap accessible

- 2 bathrooms

- 4 offices

- Upstairs storage

- Central Air

- Natural Gas Heat

 City Parking accessible to building in front





Sierra Wendt, REALTOR°
701.499.3949
sierra@prgcommercial.com
www.PropertyResourcesGroup.com
4609 33<sup>rd</sup> Ave S. Suite 400, Fargo, ND 58104

**FEATURES**:

### FLOOR PLANS

MAIN LEVEL



#### **UPPER LEVEL**









Sierra Wendt, REALTOR®

701.499.3949 sierra@prgcommercial.com www.PropertyResourcesGroup.com 4609 33<sup>rd</sup> Ave S. Suite 400, Fargo, ND 58104



Sierra Wendt, REALTOR®











Sierra Wendt, REALTOR®

701.499.3949 sierra@prgcommercial.com www.PropertyResourcesGroup.com 4609 33<sup>rd</sup> Ave S. Suite 400, Fargo, ND 58104



Sierra Wendt, REALTOR®















Sierra Wendt, REALTOR®

701.499.3949 sierra@prgcommercial.com www.PropertyResourcesGroup.com 4609 33<sup>rd</sup> Ave S. Suite 400, Fargo, ND 58104



Sierra Wendt, REALTOR®









## Sierra Wendt, REALTOR®