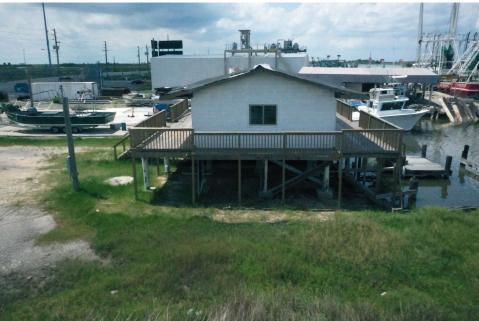

## CAMP 1

CAMP 1
ADJACENT TO BOAT LAUNCH.
LARGE OUTDOOR PORCH FACING WEST
WITH LARGE WRAPAROUND PORCH.
1,116+/- SQ. FT.
2 BR 2 BA
16'X 37' LOFT ON SECOND FLOOR

13360 Coursey Blvd., Ste. B Baton Rouge, LA 70816 225-291-1234

CONTACT DOUG FERRIS FOR ADDITIONAL DETAILS 225-954-4747 DOUG@DOUGFERRIS.COM