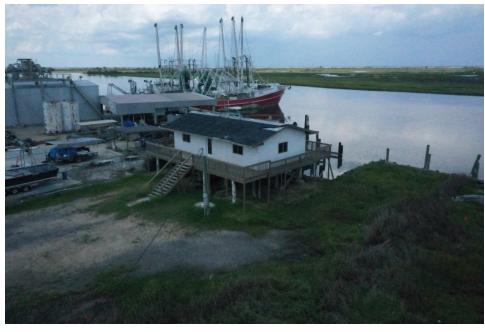

## CAMP 2

CAMP 2
FRONTS BAYOU LAFOURCHE
LARGE OUTDOOR PORCH FACING EAST
WITH LARGE WRAPAROUND PORCH.
736+/- SQ. FT.
1 BR 1 BA

13360 Coursey Blvd., Ste. B Baton Rouge, LA 70816 225-291-1234

CONTACT DOUG FERRIS FOR ADDITIONAL DETAILS 225-954-4747 DOUG@DOUGFERRIS.COM