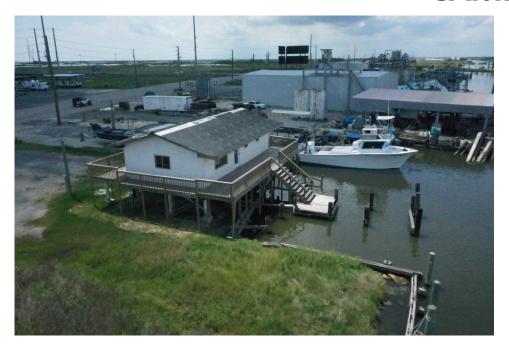

## CAMP 1

CAMP 1
ADJACENT TO BOAT LAUNCH.
LARGE OUTDOOR PORCH FACING WEST
WITH LARGE WRAPAROUND PORCH.
1,116+/- SQ. FT.
2 BR 2 BA
16'X 37' LOFT ON SECOND FLOOR

13360 Coursey Blvd., Ste. B Baton Rouge, LA 70816 225-291-1234

CONTACT DOUG FERRIS FOR ADDITIONAL DETAILS 225-954-4747 DOUG@DOUGFERRIS.COM