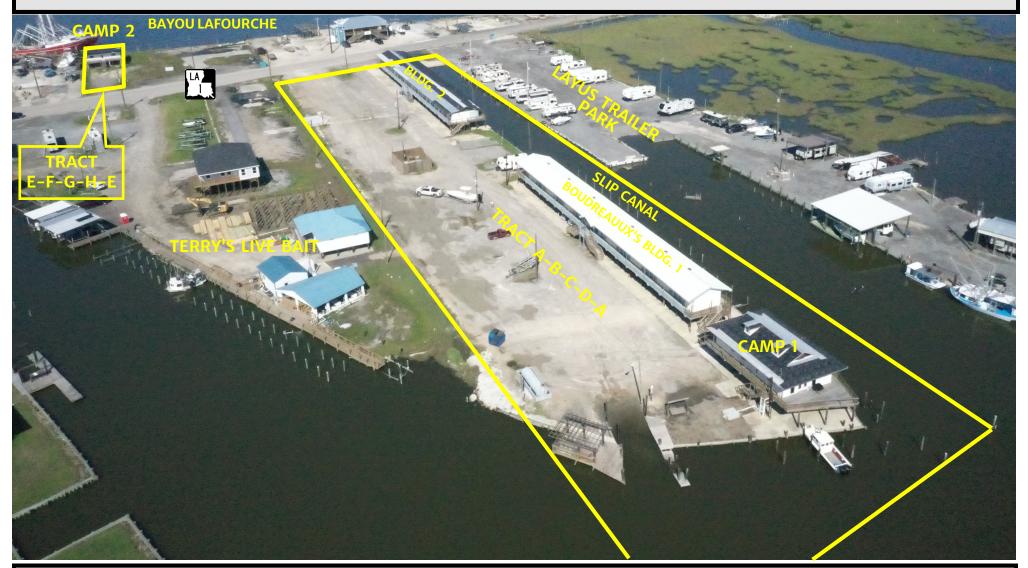

## **BOUDREAUX'S WATERFRONT MOTEL (27 ROOMS) + 2 ADDITIONAL CAMPS FOR SALE**

24214 LA-1, Golden Meadow, LA 70357

NEW PRICE!!! - Rare opportunity to acquire a unique and lucrative value added business opportunity with the real estate in operation since 1973. 27 rooms with additional waterfront camp situated on 3.45 acres with boat launch, bulkhead and slip canal. 14 Rooms were recently renovated, 17 need renovating. Sale includes Additional camp located across Highway 1 situated on a 8,932 square foot lot with Bayou Lafourche frontage.\$1,400,000.00. Contact Doug Ferris 225-954-4747 doug@dougferris.com Office 225-291-1234 for additional information

## **BOUDREAX'S WATERFRONT MOTEL**

Located in the Barataria-Terrebonne estuary that provides waterfront access to world class speckled trout and redishing in and around Catfish Lake, Little Lake, Hackberry Bay and hundreds of miles of canals, or a short boat ride to Casa Tete Island, Timbalier Bay and the Timbalier Islands and located on Highway 1 and adjacent to the bridge to the only land-based link to the very important Port Fourchon and Grand Isle.

## CAMP 1

CAMP 1
ADJACENT TO BOAT LAUNCH.
LARGE OUTDOOR PORCH FACING WEST
WITH LARGE WRAPAROUND PORCH.
1,116+/- SQ. FT.
2 BR 2 BA
16'X 37' LOFT ON SECOND FLOOR

13360 Coursey Blvd., Ste. B Baton Rouge, LA 70816 225-291-1234

## CAMP 2

CAMP 2
FRONTS BAYOU LAFOURCHE
LARGE OUTDOOR PORCH FACING EAST
WITH LARGE WRAPAROUND PORCH.
736+/- SQ. FT.
1 BR 1 BA

13360 Coursey Blvd., Ste. B Baton Rouge, LA 70816 225-291-1234

CONTACT DOUG FERRIS FOR ADDITIONAL DETAILS 225-954-4747 DOUG@DOUGFERRIS.COM