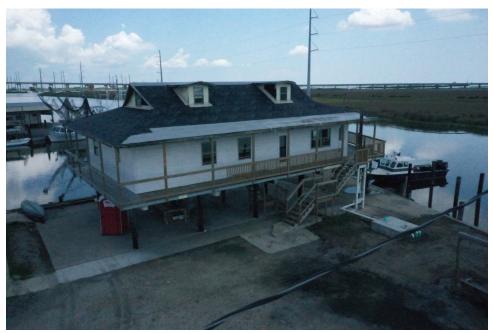

## CAMP 1

CAMP 1
ADJACENT TO BOAT LAUNCH.
LARGE OUTDOOR PORCH FACING WEST
WITH LARGE WRAPAROUND PORCH.
1,116+/- SQ. FT.
2 BR 2 BA
16'X 37' LOFT ON SECOND FLOOR

13360 Coursey Blvd., Ste. B Baton Rouge, LA 70816 225-291-1234