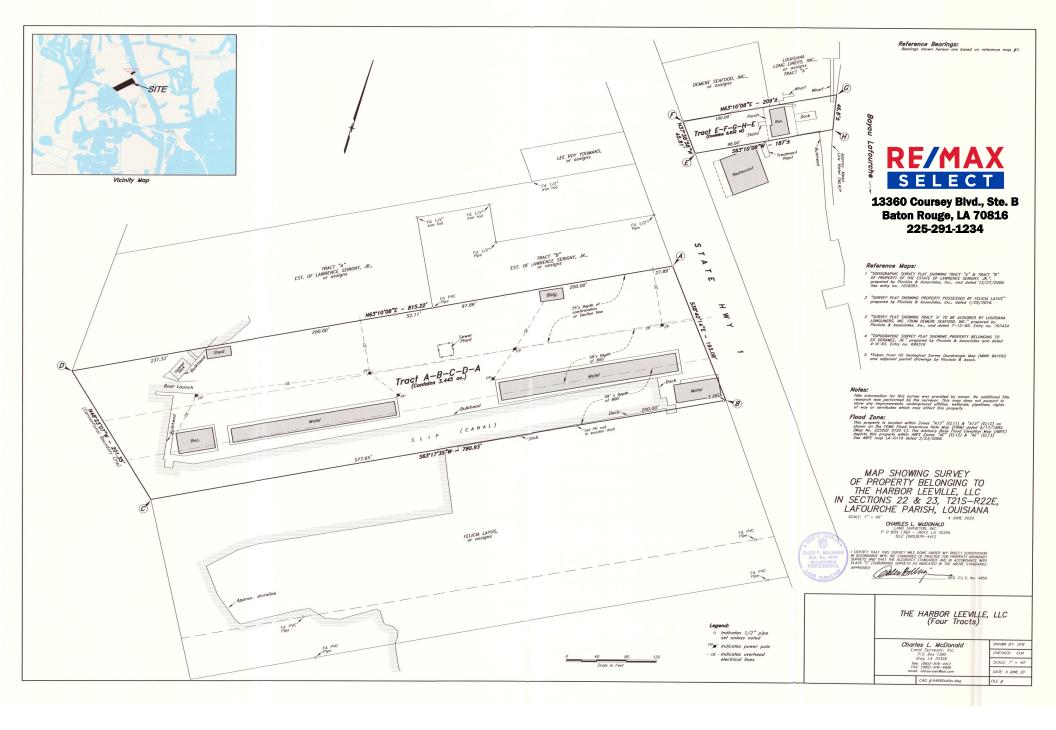

## **BOUDREAUX'S WATERFRONT MOTEL (27 ROOMS) + 2 ADDITIONAL CAMPS FOR SALE**

24214 LA-1, Golden Meadow, LA 70357

NEW PRICE!!! - Rare opportunity to acquire a unique and lucrative value added business opportunity with the real estate in operation since 1973. 27 rooms with additional waterfront camp situated on 3.45 acres with boat launch, bulkhead and slip canal. 14 Rooms were recently renovated, 17 need renovating. Sale includes Additional camp located across Highway 1 situated on a 8,932 square foot lot with Bayou Lafourche frontage.\$1,400,000.00. Contact Doug Ferris 225-954-4747 doug@dougferris.com Office 225-291-1234 for additional information

## **BOUDREAX'S WATERFRONT MOTEL**

Located in the Barataria-Terrebonne estuary that provides waterfront access to world class speckled trout and redishing in and around Catfish Lake, Little Lake, Hackberry Bay and hundreds of miles of canals, or a short boat ride to Casa Tete Island, Timbalier Bay and the Timbalier Islands and located on Highway 1 and adjacent to the bridge to the only land-based link to the very important Port Fourchon and Grand Isle.