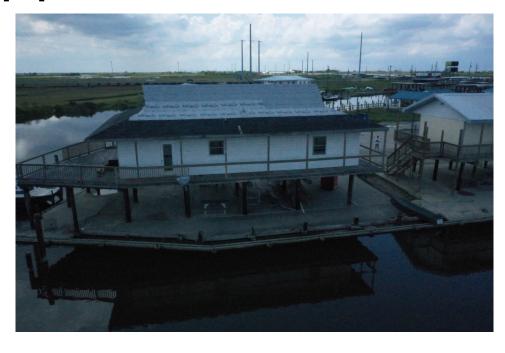

## CAMP 1

CAMP 1
ADJACENT TO BOAT LAUNCH.
LARGE OUTDOOR PORCH FACING WEST
WITH LARGE WRAPAROUND PORCH.
1,116+/- SQ. FT.
2 BR 2 BA
16'X 37' LOFT ON SECOND FLOOR

13360 Coursey Blvd., Ste. B Baton Rouge, LA 70816 225-291-1234