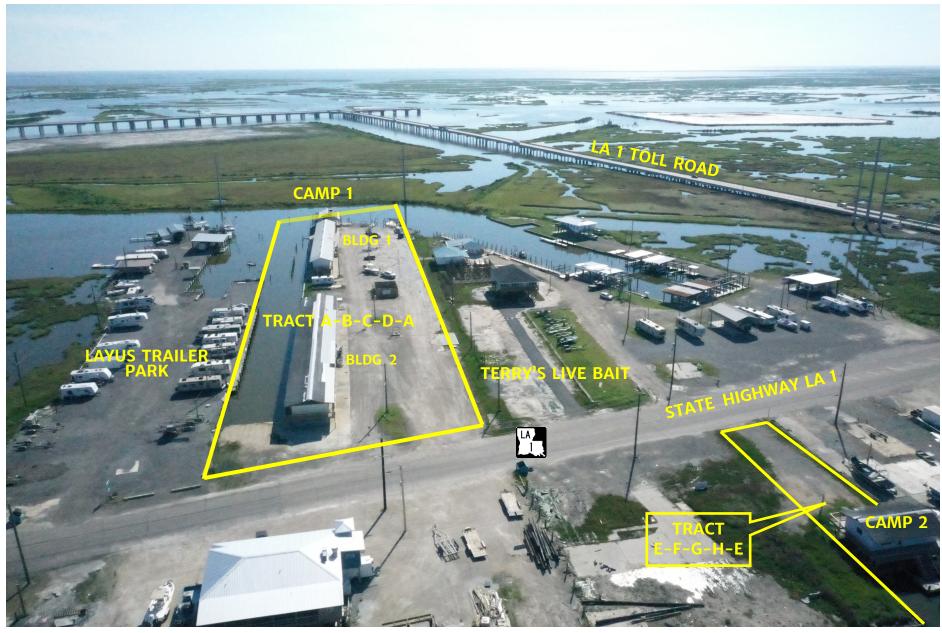

## **BOUDREAUX'S WATERFRONT MOTEL (27 ROOMS) + 2 ADDITIONAL CAMPS FOR SALE**

24214 LA-1, Golden Meadow, LA 70357

NEW PRICE!!! - Rare opportunity to acquire a unique and lucrative value added business opportunity with the real estate in operation since 1973. 27 rooms with additional waterfront camp situated on 3.45 acres with boat launch, bulkhead and slip canal. 14 Rooms were recently renovated, 17 need renovating. Sale includes Additional camp located across Highway 1 situated on a 8,932 square foot lot with Bayou Lafourche frontage.\$1,400,000.00. Contact Doug Ferris 225-954-4747 doug@dougferris.com Office 225-291-1234 for additional information

## **BOUDREAX'S WATERFRONT MOTEL**

Located in the Barataria-Terrebonne estuary that provides waterfront access to world class speckled trout and redishing in and around Catfish Lake, Little Lake, Hackberry Bay and hundreds of miles of canals, or a short boat ride to Casa Tete Island, Timbalier Bay and the Timbalier Islands and located on Highway 1 and adjacent to the bridge to the only land-based link to the very important Port Fourchon and Grand Isle.

## CAMP 1

CAMP 1
ADJACENT TO BOAT LAUNCH.
LARGE OUTDOOR PORCH FACING WEST
WITH LARGE WRAPAROUND PORCH.
1,116+/- SQ. FT.
2 BR 2 BA
16'X 37' LOFT ON SECOND FLOOR

13360 Coursey Blvd., Ste. B Baton Rouge, LA 70816 225-291-1234

## CAMP 2

CAMP 2
FRONTS BAYOU LAFOURCHE
LARGE OUTDOOR PORCH FACING EAST
WITH LARGE WRAPAROUND PORCH.
736+/- SQ. FT.
1 BR 1 BA

13360 Coursey Blvd., Ste. B Baton Rouge, LA 70816 225-291-1234

CONTACT DOUG FERRIS FOR ADDITIONAL DETAILS 225-954-4747 DOUG@DOUGFERRIS.COM