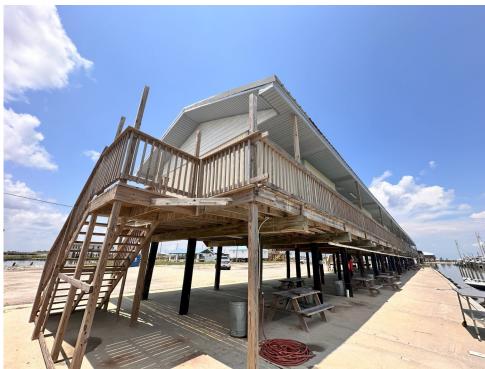

## **BOUDREAUX'S WATERFRONT MOTEL (27 ROOMS) + 2 ADDITIONAL CAMPS FOR SALE**

24214 LA-1, Golden Meadow, LA 70357

NEW PRICE!!! - Rare opportunity to acquire a unique and lucrative value added business opportunity with the real estate in operation since 1973. 27 rooms with additional waterfront camp situated on 3.45 acres with boat launch, bulkhead and slip canal. 14 Rooms were recently renovated, 17 need renovating. Sale includes Additional camp located across Highway 1 situated on a 8,932 square foot lot with Bayou Lafourche frontage.\$1,400,000.00. Contact Doug Ferris 225-954-4747 doug@dougferris.com Office 225-291-1234 for additional information

## CAMP 1

CAMP 1
ADJACENT TO BOAT LAUNCH.
LARGE OUTDOOR PORCH FACING WEST
WITH LARGE WRAPAROUND PORCH.
1,116+/- SQ. FT.
2 BR 2 BA
16'X 37' LOFT ON SECOND FLOOR

13360 Coursey Blvd., Ste. B Baton Rouge, LA 70816 225-291-1234