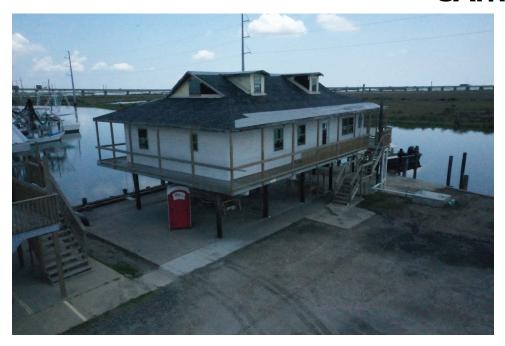

## CAMP 1

CAMP 1
ADJACENT TO BOAT LAUNCH.
LARGE OUTDOOR PORCH FACING WEST
WITH LARGE WRAPAROUND PORCH.
1,116+/- SQ. FT.
2 BR 2 BA
16'X 37' LOFT ON SECOND FLOOR

13360 Coursey Blvd., Ste. B Baton Rouge, LA 70816 225-291-1234