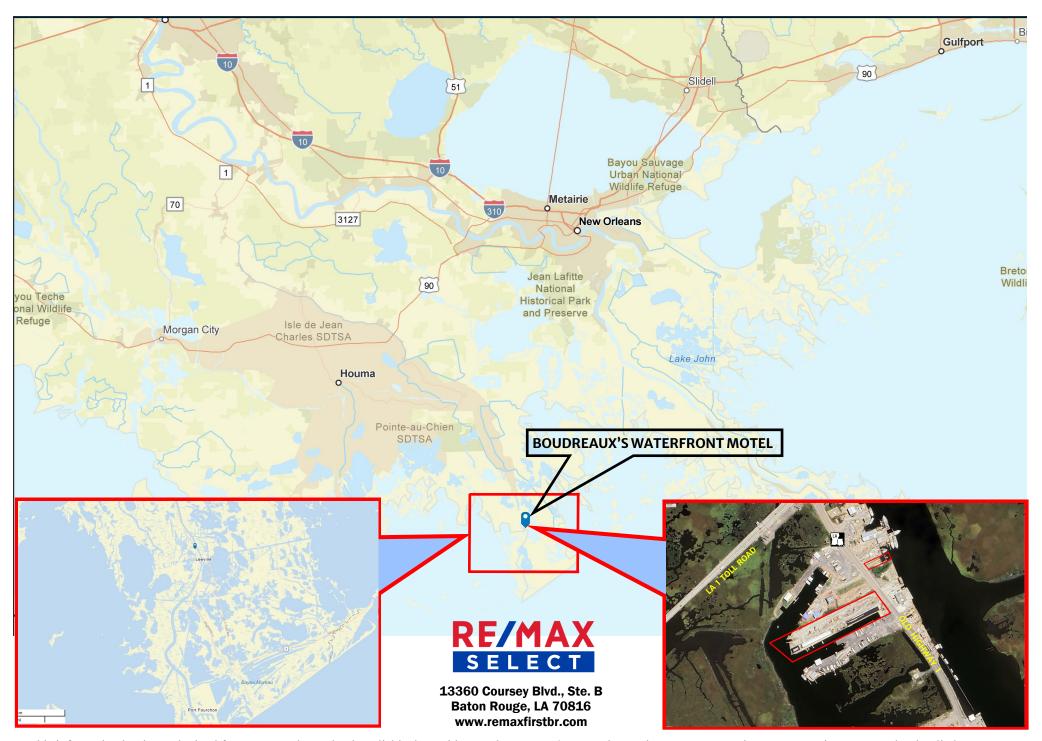

## **BOUDREAUX'S WATERFRONT MOTEL (27 ROOMS) + 2 ADDITIONAL CAMPS FOR SALE**

24214 LA-1, Golden Meadow, LA 70357

NEW PRICE!!! - Rare opportunity to acquire a unique and lucrative value added business opportunity with the real estate in operation since 1973. 27 rooms with additional waterfront camp situated on 3.45 acres with boat launch, bulkhead and slip canal. 14 Rooms were recently renovated, 17 need renovating. Sale includes Additional camp located across Highway 1 situated on a 8,932 square foot lot with Bayou Lafourche frontage.\$1,400,000.00. Contact Doug Ferris 225-954-4747 doug@dougferris.com Office 225-291-1234 for additional information

## **BOUDREAX'S WATERFRONT MOTEL**

Located in the Barataria-Terrebonne estuary that provides waterfront access to world class speckled trout and redishing in and around Catfish Lake, Little Lake, Hackberry Bay and hundreds of miles of canals, or a short boat ride to Casa Tete Island, Timbalier Bay and the Timbalier Islands and located on Highway 1 and adjacent to the bridge to the only land-based link to the very important Port Fourchon and Grand Isle.