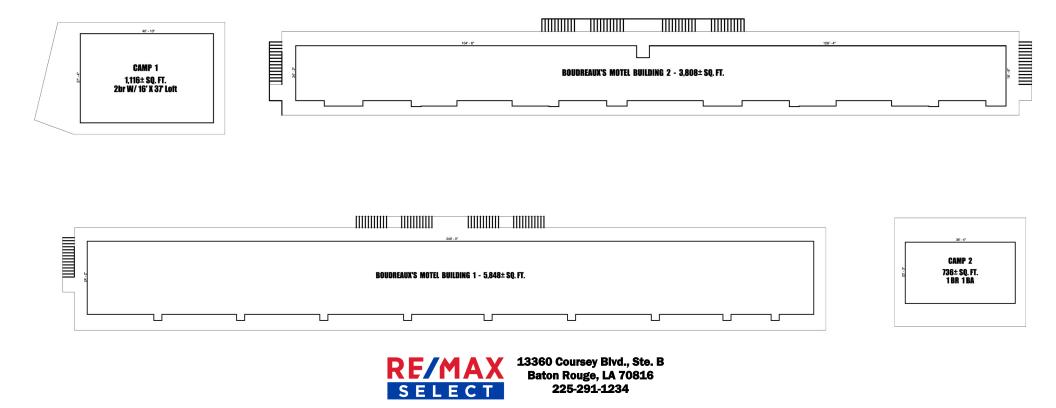

## CAMP 1

CAMP 1
ADJACENT TO BOAT LAUNCH.
LARGE OUTDOOR PORCH FACING WEST
WITH LARGE WRAPAROUND PORCH.
1,116+/- SQ. FT.
2 BR 2 BA
16'X 37' LOFT ON SECOND FLOOR

13360 Coursey Blvd., Ste. B Baton Rouge, LA 70816 225-291-1234

## CAMP 2

CAMP 2
FRONTS BAYOU LAFOURCHE
LARGE OUTDOOR PORCH FACING EAST
WITH LARGE WRAPAROUND PORCH.
736+/- SQ. FT.
1 BR 1 BA

13360 Coursey Blvd., Ste. B Baton Rouge, LA 70816 225-291-1234

CONTACT DOUG FERRIS FOR ADDITIONAL DETAILS 225-954-4747 DOUG@DOUGFERRIS.COM