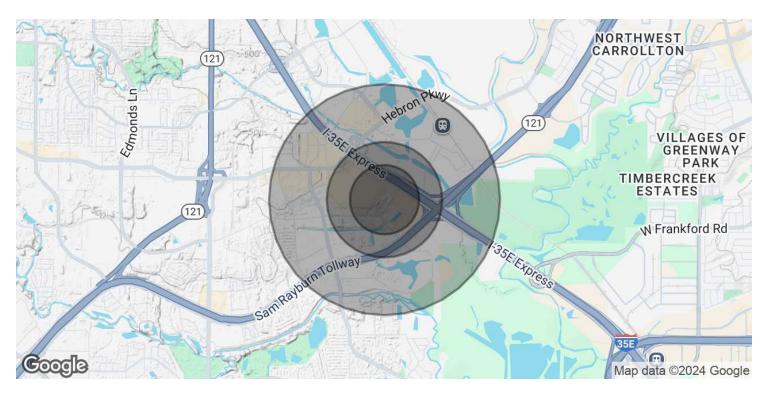

Additional Photos

Location Map

Demographics Map & Report

| POPULATION                              | 0.3 MILES            | 0.5 MILES            | 1 MILE              |
|-----------------------------------------|----------------------|----------------------|---------------------|
| Total Population                        | 566                  | 1,665                | 11,182              |
| Average Age                             | 40                   | 39                   | 36                  |
| Average Age (Male)                      | 38                   | 37                   | 34                  |
| Average Age (Female)                    | 42                   | 40                   | 37                  |
|                                         |                      |                      |                     |
|                                         |                      |                      |                     |
| HOUSEHOLDS & INCOME                     | 0.3 MILES            | 0.5 MILES            | 1 MILE              |
| HOUSEHOLDS & INCOME Total Households    | <b>0.3 MILES</b> 264 | <b>0.5 MILES</b> 773 | <b>1 MILE</b> 5,370 |
|                                         |                      |                      |                     |
| Total Households                        | 264                  | 773                  | 5,370               |
| Total Households<br># of Persons per HH | 264<br>2.1           | 773<br>2.2           | 5,370<br>2.1        |