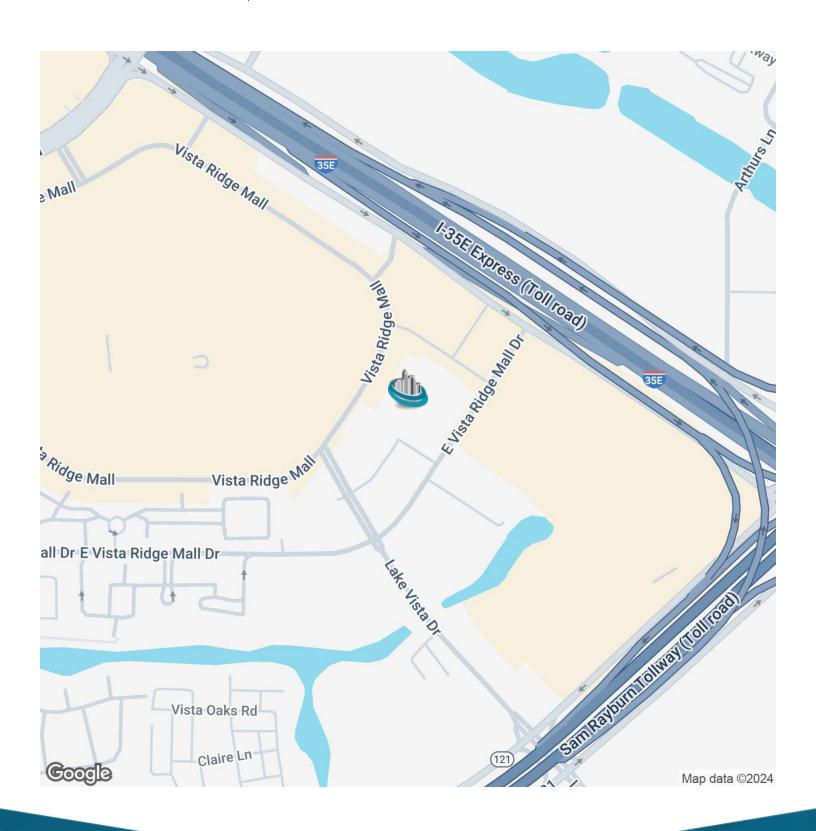

Additional Photos

Location Map

Demographics Map & Report

| POPULATION                              | 0.3 MILES            | 0.5 MILES            | 1 MILE              |
|-----------------------------------------|----------------------|----------------------|---------------------|
| Total Population                        | 566                  | 1,665                | 11,182              |
| Average Age                             | 40                   | 39                   | 36                  |
| Average Age (Male)                      | 38                   | 37                   | 34                  |
| Average Age (Female)                    | 42                   | 40                   | 37                  |
|                                         |                      |                      |                     |
|                                         |                      |                      |                     |
| HOUSEHOLDS & INCOME                     | 0.3 MILES            | 0.5 MILES            | 1 MILE              |
| HOUSEHOLDS & INCOME Total Households    | <b>0.3 MILES</b> 264 | <b>0.5 MILES</b> 773 | <b>1 MILE</b> 5,370 |
|                                         |                      |                      |                     |
| Total Households                        | 264                  | 773                  | 5,370               |
| Total Households<br># of Persons per HH | 264<br>2.1           | 773<br>2.2           | 5,370<br>2.1        |