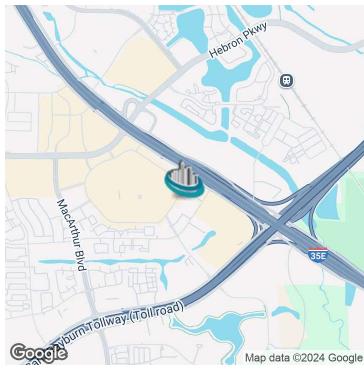

Additional Photos

Location Map

Demographics Map & Report

| POPULATION                              | 0.3 MILES            | 0.5 MILES            | 1 MILE              |
|-----------------------------------------|----------------------|----------------------|---------------------|
| Total Population                        | 566                  | 1,665                | 11,182              |
| Average Age                             | 40                   | 39                   | 36                  |
| Average Age (Male)                      | 38                   | 37                   | 34                  |
| Average Age (Female)                    | 42                   | 40                   | 37                  |
|                                         |                      |                      |                     |
|                                         |                      |                      |                     |
| HOUSEHOLDS & INCOME                     | 0.3 MILES            | 0.5 MILES            | 1 MILE              |
| HOUSEHOLDS & INCOME Total Households    | <b>0.3 MILES</b> 264 | <b>0.5 MILES</b> 773 | <b>1 MILE</b> 5,370 |
|                                         |                      |                      |                     |
| Total Households                        | 264                  | 773                  | 5,370               |
| Total Households<br># of Persons per HH | 264<br>2.1           | 773<br>2.2           | 5,370<br>2.1        |