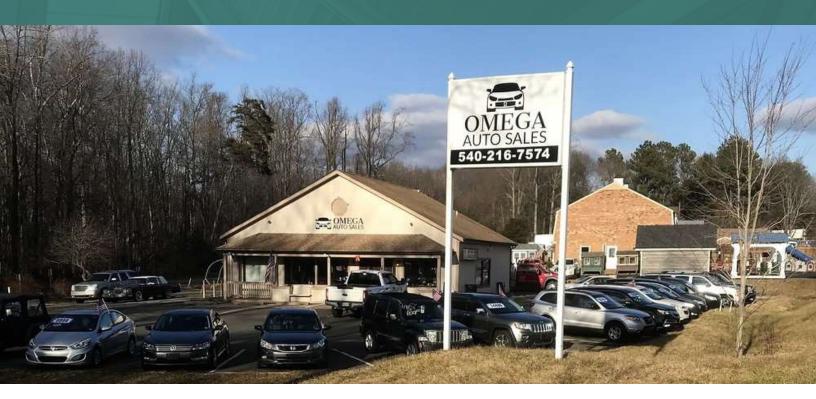

## **AUTO SALES LOT - INVESTMENT**

5459 OLD ALEXANDRIA TURNPIKE WARRENTON, VA 20187

**SALE PRICE** \$1,240,000

#### PROPERTY OVERVIEW

Rare find! Auto sales lot with freestanding 1,900 SF building & approximately 30 parking spaces. Zoned C-1 with approved auto sales use! Currently leased through July 2030. Monthly rent effective 7/1/25 is \$6,376.01 NNN with 3% annual escalations each year.

### LOCATION OVERVIEW

Extremely well located property with excellent visibility on Rt. 29/Lee Hwy. 48,000 VPD! Approximately 5 miles outside of Gainesville & Warrenton.

PRESENTED BY:

**CHUCK RECTOR** 

PRINCIPAL. 703.330.1224