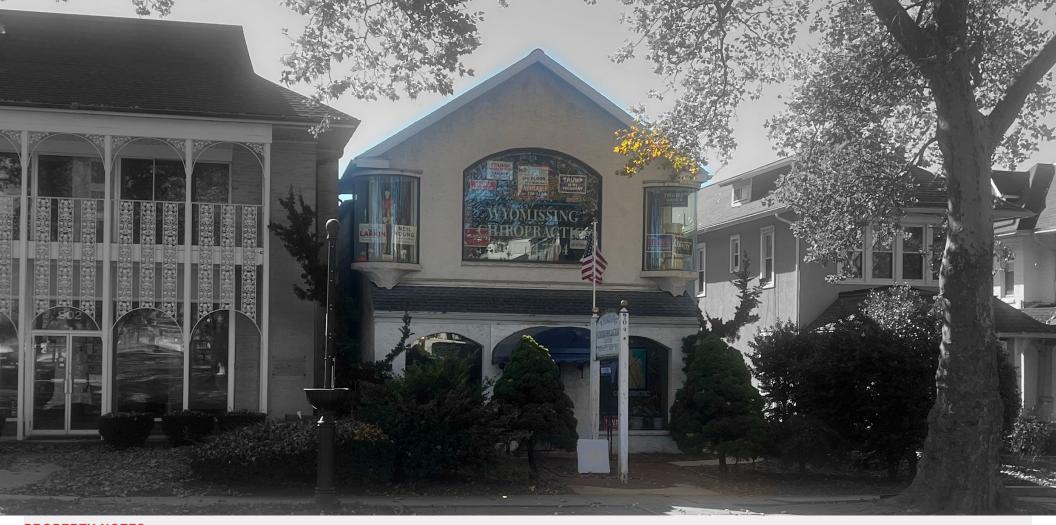

# **PROPERTY NOTES**

THIS 2-STORY STANDALONE BUILDING IS WELL-LOCATED AT THE INTERSECTION OF PENN AVE & PARK ROAD IN THE HEART OF WYOMISSING. THE PROPERTY HAS BEEN IN USE AS A CHIROPRACTIC OFFICE WITH A SECOND FLOOR APARTMENT/OFFICE.

THE FACE OF THE BUILDING BOASTS A VERY LARGE AND RECOGNIZABLE 2ND FLOOR WINDOW, WHICH IS PERFECT FOR DISPLAY AND VERY NOTICEABLE TO PASSING TRAFFIC ON PENN AVE.

THIS IS A UNIQUE OPPORTUNITY TO PURCHASE A BUILDING IN THE DESIRABLE 900 BOCK OF PENN AVE.

PERFECT FOR A PROFESSIONAL-RELATED BUSINESS.