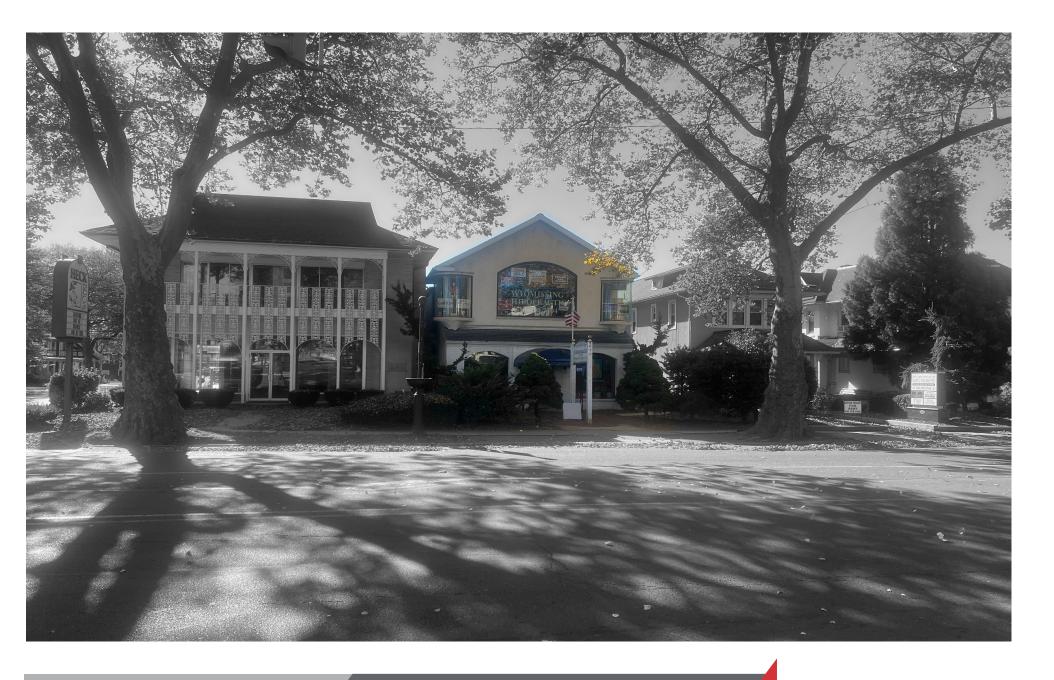

# **PROPERTY NOTES**

THIS 2-STORY STANDALONE BUILDING IS WELL-LOCATED AT THE INTERSECTION OF PENN AVE & PARK ROAD IN THE HEART OF WYOMISSING. THE PROPERTY HAS BEEN IN USE AS A CHIROPRACTIC OFFICE WITH A SECOND FLOOR APARTMENT/OFFICE.

THE FACE OF THE BUILDING BOASTS A VERY LARGE AND RECOGNIZABLE 2ND FLOOR WINDOW, WHICH IS PERFECT FOR DISPLAY AND VERY NOTICEABLE TO PASSING TRAFFIC ON PENN AVE.

THIS IS A UNIQUE OPPORTUNITY TO PURCHASE A BUILDING IN THE DESIRABLE 900 BOCK OF PENN AVE.