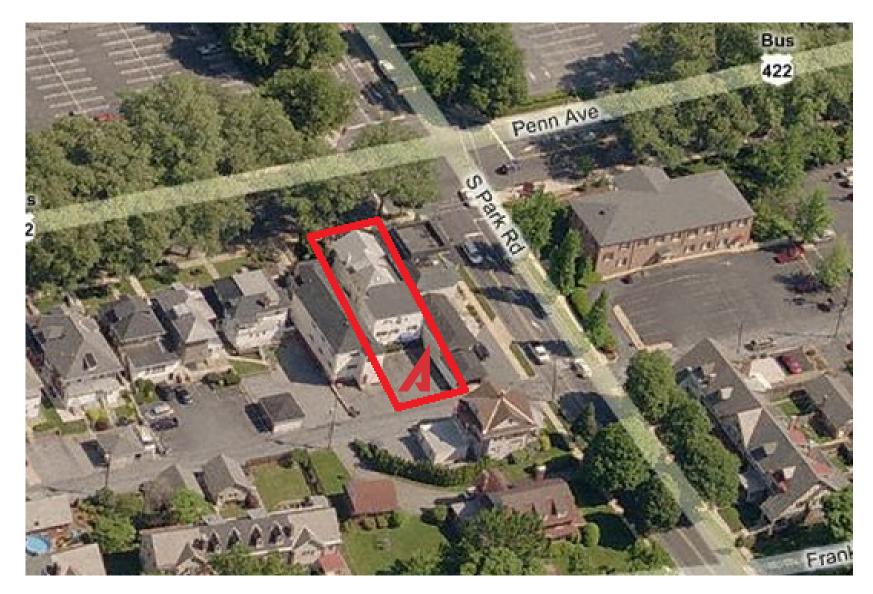

KYLE MCKECHNIE

610.370.8522

KMCKECHNIE@NAIKEYSTONE.COM

904 PENN AVENUE | WYOMISSING, PA 19610 +/- 3,550 SF

### **LOCATION ADVANTAGES**

- ROADSIDE FRONTAGE
- UTILITIES AT SITE
- EXCELLENT ACCESS TO AREA'S HIGHWAY SYSTEMS
- LOCATED IN THE HEART OF WYOMISSING, IN CLOSE PROXIMITY TO SEVERAL REDEVELOPMENT PROJECTS THAT HAVE REVITALIZED THE LOCAL MARKET