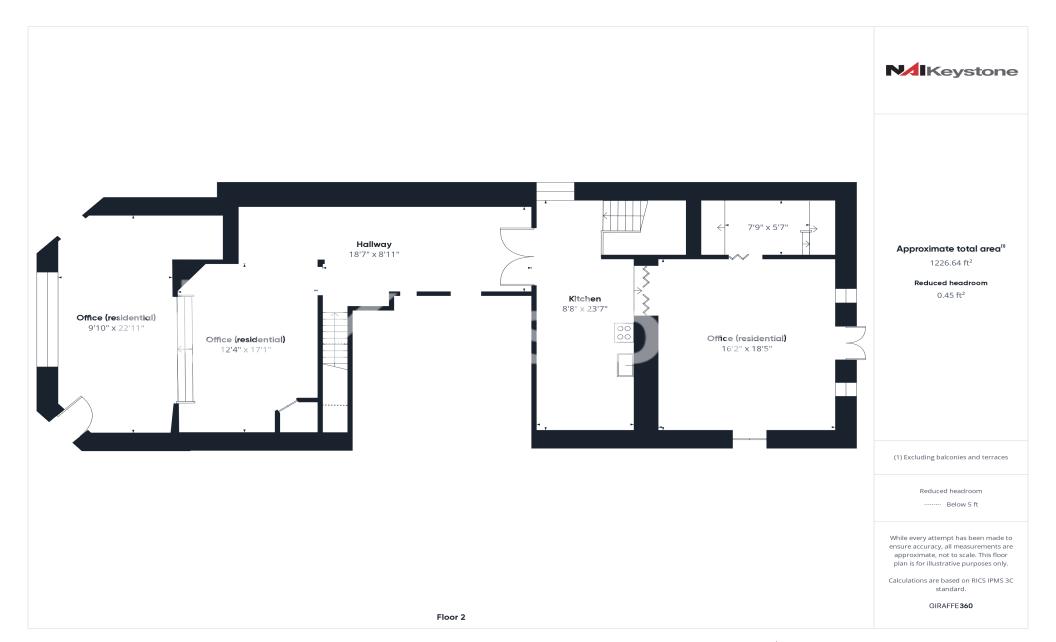

# KYLE MCKECHNIE

610.370.8522

KMCKECHNIE@NAIKEYSTONE.COM

904 PENN AVENUE | WYOMISSING, PA 19610

Approximate total area<sup>(1)</sup>

1197.04 ft<sup>2</sup>

(1) Excluding balconies and terraces

While every attempt has been made to ensure accuracy, all measurements are approximate, not to scale. This floor plan is for illustrative purposes only.

Calculations are based on RICS IPMS 3C standard.

GIRAFFE360

Floor 1

**KYLE MCKECHNIE** 

610.370.8522 KMCKECHNIE@NAIKEYSTONE.COM

904 PENN AVENUE | WYOMISSING, PA 19610

**KYLE MCKECHNIE** 

610.370.8522 KMCKECHNIE@NAIKEYSTONE.COM