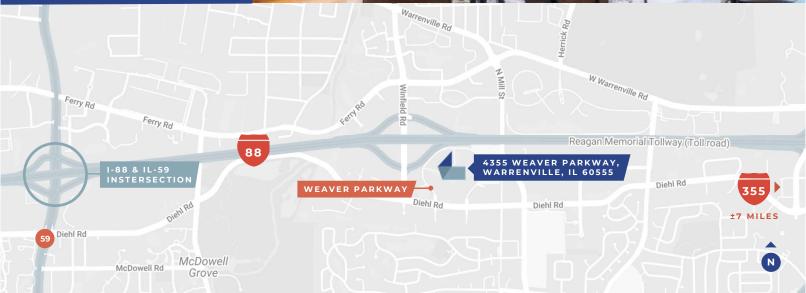

#### PROPERTY OVERVIEW

Three-story, multi-tenant, office building with easy access to Interstate 88 via Winfield Road. Ideal location for small to medium size office users.

#### **Ideal Location**

- Highway frontage along Interstate 88
- Easy access to Interstate 88 via Winfield Road
- Minutes from Interstates 355 and 88
- DuPage County Real Estate Taxes