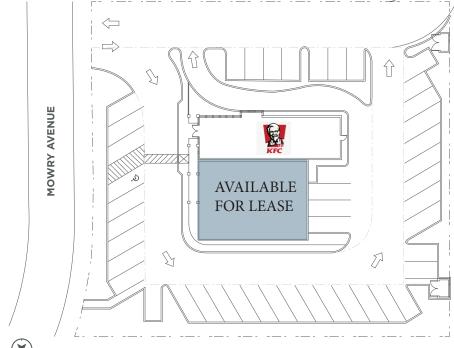

CORREA Senior Director 408.642.0826 miki.correa@cushwake.com greg.berry@cushwake.com Lic: 01718959

**GREG BERRY** Director 650.924.5667 Lic: 01341823

#### PROJECT HIGHLIGHTS

- ±2,640 SF Retail Space Available for Lease
- Adjacent to KFC Drive Thru
- Great for a Take Out or a Small Restaurant
- Kitchen Equipment
- Busy Location Near Tons of Amenities of Fremont & Newark
- Plenty of Parking on Plaza

#### **DEMOGRAPHICS**

|                    | 1 MILE    | 3 MILES   | 5 MILES   |
|--------------------|-----------|-----------|-----------|
| POPULATION         | 25,099    | 185,420   | 306,619   |
| AVERAGE HHI        | \$203,713 | \$203,044 | \$216,074 |
| HOUSEHOLDS         | 7,791     | 59,880    | 97,852    |
| DAYTIME POPULATION | 22,145    | 170,166   | 293,601   |

#### SITE PLAN





## FLOOR PLAN

±2,640 SF

Mowry Avenue



### **AMENITIES MAP**

## 4959 MOWRY AVENUE FREMONT, CALIFORNIA

#### **RETAIL SPACE AVAILABLE HERE!**



MIKI CORREA Senior Director 408.642.0826 miki.correa@cushwake.com Lic: 01718959 GREG BERRY Director 650.924.5667 greg.berry@cushwake.com Lic: 01341823



300 Santana Row, Fifth Floor San Jose, CA 95128 408.615.3400

#### **Dining**

- 1 Nijo Castle, Carls Jr., Chuck E Cheese, Starbucks, Basant, Lord's Ice Cream, Cafe Gyos, Cm Thanh, Red Chile, Subway, Togos, Vito's Restaurant, The Peach Garden, Manna Restaurant, Mehran Restaurant
- 2 The Heart Cafe, World Gourmet, Fun Lam Moon
- 3 Dream Diners, Slamwich, Kabul Express
- 4 Hometown Buffet, Udupi, Aloha, Hawaiian Restaurant, Tasty Restaurant
- 5 McDonald's. El Burro. Lee Tofu House
- 6 BJ's R