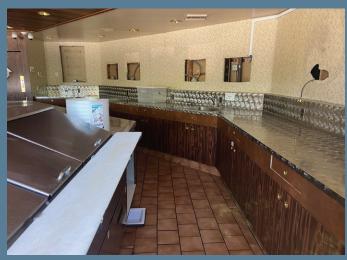

#### PROJECT HIGHLIGHTS

- ±2,640 SF Retail Space Available for Lease
- Adjacent to KFC Drive Thru
- Great for a Take Out or a Small Restaurant
- Kitchen Equipment
- Busy Location Near Tons of Amenities of Fremont & Newark
- Plenty of Parking on Plaza

## FLOOR PLAN

±2,640 SF

Mowry Avenue