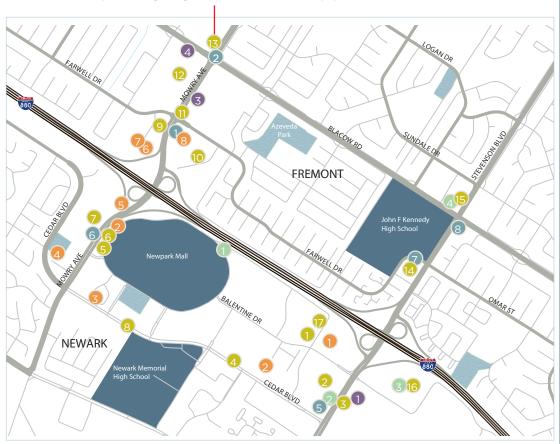

### **AMENITIES MAP**

#### **Dining**

- 1 Nijo Castle, Carls Jr., Chuck E Cheese, Starbucks, Basant, Lord's Ice Cream, Cafe Gyos, Cm Thanh, Red Chile, Subway, Togos, Vito's Restaurant, The Peach Garden, Manna Restaurant, Mehran Restaurant
- 2 The Heart Cafe, World Gourmet, Fun Lam Moon
- 3 Dream Diners, Slamwich, Kabul Express
- 4 Hometown Buffet, Udupi, Aloha, Hawaiian Restaurant, Tasty Restaurant
- 5 McDonald's. El Burro. Lee Tofu House
- 6 BJ's Restaurant & Brewhouse, Ray's
- Sushi, Sizzler, Swiss Park
- 7 Spice Hut, Sushi Yoshi, Arby's Taco Bell
- 8 Woodland's Restaurant, Cousin Cafe, Tapioca Express, My Tho Restaurant, Ped Kwali, Tap Station, Sushi Island, Lion
- Red Kwali, Tea Station, Sushi Island, Lion 9 Starbucks, Country Way, Chaat Bhavan
- 10 Olive Garden, Applebee's, Pizza Patio
- 11 Denny's, The Huddle, Taste of India,
- Wendy's, Le Moose Crepe Cafe
- 12 Burger King, BevMo, Bengali Sweets, Big Apple Bagels, Chinese Buffet
- 13 Quizno's, KFC
- 14 Jack in the Box, Outback Steakhouse,
- Casa de Mesa, 7 Eleven
- 15 Fiesta Tacos, Norman's Family Rest.
- 16 McDonald's (Walmart)
- 17 Carl's Jr

#### **Banking**

- 1 East West Bank
- 2 Citibank
- 3 Bank of the West
- 4 Wells Fargo

#### Lodaina

- 1 Hilton Hotel Newark
- 2 Town Place Suites
- 3 Chase Suite Hotel
- 4 Comfort Inn
- 5 Motel 6. EZ 8
- 6 Residence Inn
- 7 Extended Stay America
- 8 Best Western

#### **Gas Stations**

- 1 Chevron
- 2 Valero
- 3 Chevron
- 4 76
- 5 Shell
- 6 Arco

#### **Other Services**

Newpark Mall:
 Sears, Macy's,
 JC Penny, Burlington
 Coat Factory

Amenities Nearby