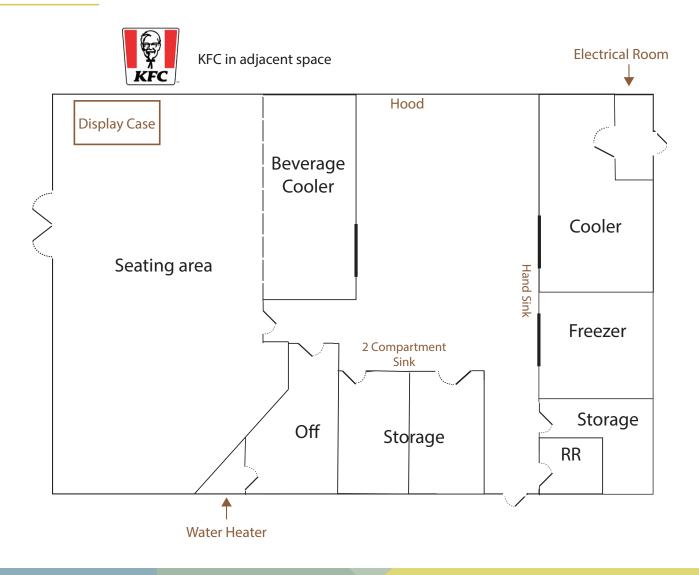

rrea@cushwake.com greg.berry@cushwake.com Lic: 01718959

**GREG BERRY** Director 650.924.5667 Lic: 01341823

#### PROJECT HIGHLIGHTS

- ±2,640 SF Retail Space Available for Lease
- Adjacent to KFC Drive Thru
- Great for a Take Out or a Small Restaurant
- Kitchen Equipment
- Busy Location Near Tons of Amenities of Fremont & Newark
- Plenty of Parking on Plaza

#### **DEMOGRAPHICS**

|                    | 1 MILE    | 3 MILES   | 5 MILES   |
|--------------------|-----------|-----------|-----------|
| POPULATION         | 25,099    | 185,420   | 306,619   |
| AVERAGE HHI        | \$203,713 | \$203,044 | \$216,074 |
| HOUSEHOLDS         | 7,791     | 59,880    | 97,852    |
| DAYTIME POPULATION | 22,145    | 170,166   | 293,601   |

#### SITE PLAN





## FLOOR PLAN

±2,640 SF

Mowry Avenue



### **AMENITIES MAP**

## 4959 MOWRY AVENUE FREMONT, CALIFORNIA

#### **RETAIL SPACE AVAILABLE HERE!**



MIKI CORREA Senior Director 408.642.0826 miki.correa@cushwake.com Lic: 01718959 GREG BERRY Director 650.924.5667 greg.berry@cushwake.com Lic: 01341823



300 Santana Row, Fifth Floor San Jose, CA 95128 408.615.3400

#### **Dining**

- 1 Nijo Castle, Carls Jr., Chuck E Cheese, Starbucks, Basant, Lord's Ice Cream, Cafe Gyos, Cm Thanh, Red Chile, Subway, Togos, Vito's Restaurant, The Peach Garden, Manna Restaurant, Mehran Restaurant
- 2 The Heart Cafe, World Gourmet, Fun Lam Moon
- 3 Dream Diners, Slamwich, Kabul Express
- 4 Hometown Buffet, Udupi, Aloha, Hawaiian Restaurant, Tasty Restaurant
- 5 McDonald's. El Burro. Lee Tofu House
- 6 BJ's Restaurant & Brewhouse, Ray's
- Sushi, Sizzle