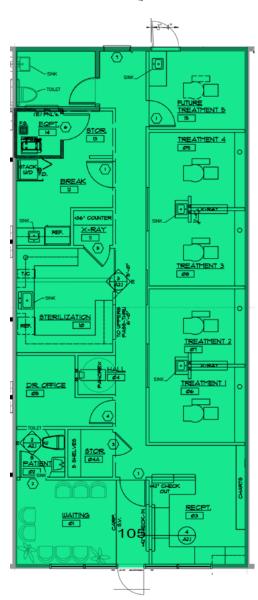

#### Suite 105

- + Dental Office Fully Built Out
- + 1,650 SF Available
- + \$2.00 PSF/Month
- + Modified Gross
- + 5 Treatment Rooms
- + Private Office
- + Reception
- + Waiting Area
- + Storage
- + Breakroom
- + Sterilization/ X-Ray
- + Restrooms

### Floor Plan

+ Suite 105 - 1,650 SF