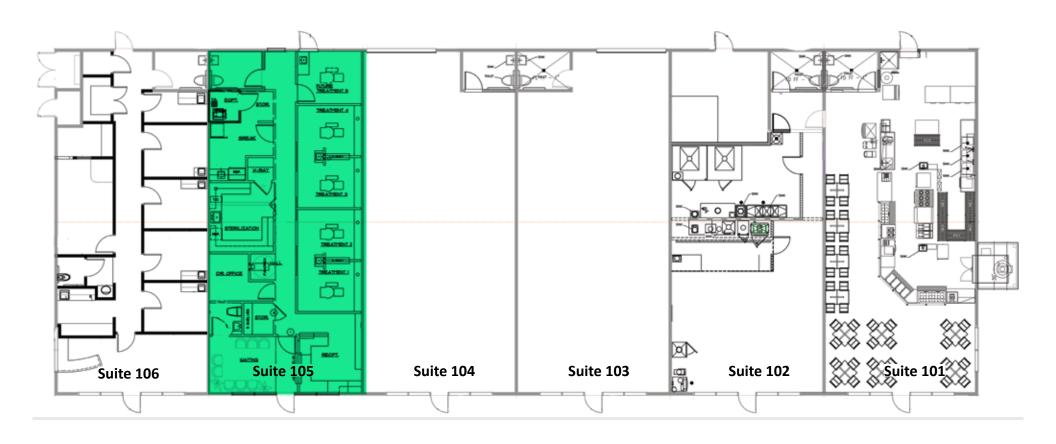

### Floor Plan

+ Suite 105 - 1,650 SF

| Address         | Suite | Available SF | Lease Rate                       | Comments                            |
|-----------------|-------|--------------|----------------------------------|-------------------------------------|
| 420 USA Parkway | 105   | 1,650 SF     | \$2.00 PSF/Mo.<br>Modified Gross | Dental Office<br>Fully Built<br>Out |