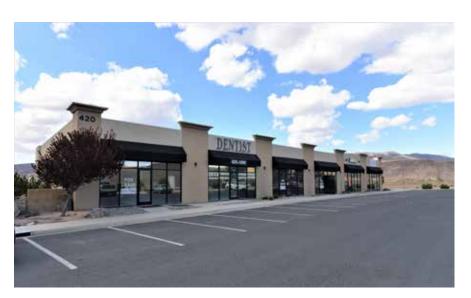

# 420 USA Parkway

Sparks, Nevada 89434

### **Property Information**

Multi-tenant office/retail building located on USA Parkway in the Tahoe Industrial Center, home to Walmart, Petsmart, Zulily, Tesla, Switch and Foodbank Distribution Centers. Direct access to I-80 and just 15 miles from Reno/Sparks.

| Address         | Suite | Available SF | Lease Rate                       | Comments                            |
|-----------------|-------|--------------|----------------------------------|-------------------------------------|
| 420 USA Parkway | 105   | 1,650 SF     | \$2.00 PSF/Mo.<br>Modified Gross | Dental Office<br>Fully Built<br>Out |