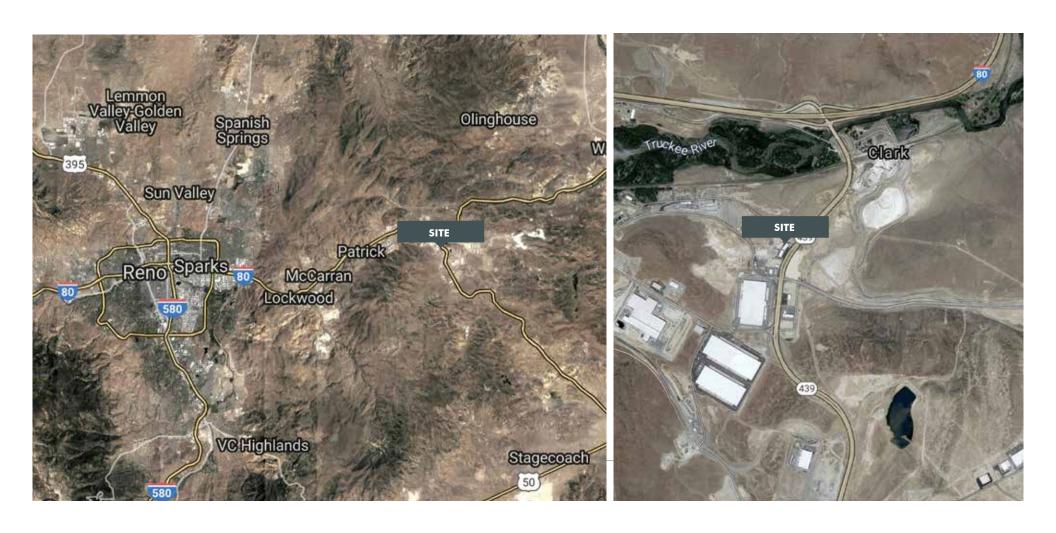

### **Property Information**

Multi-tenant office/retail building located on USA Parkway in the Tahoe Industrial Center, home to Walmart, Petsmart, Zulily, Tesla, Switch and Foodbank Distribution Centers. Direct access to I-80 and just 15 miles from Reno/Sparks.