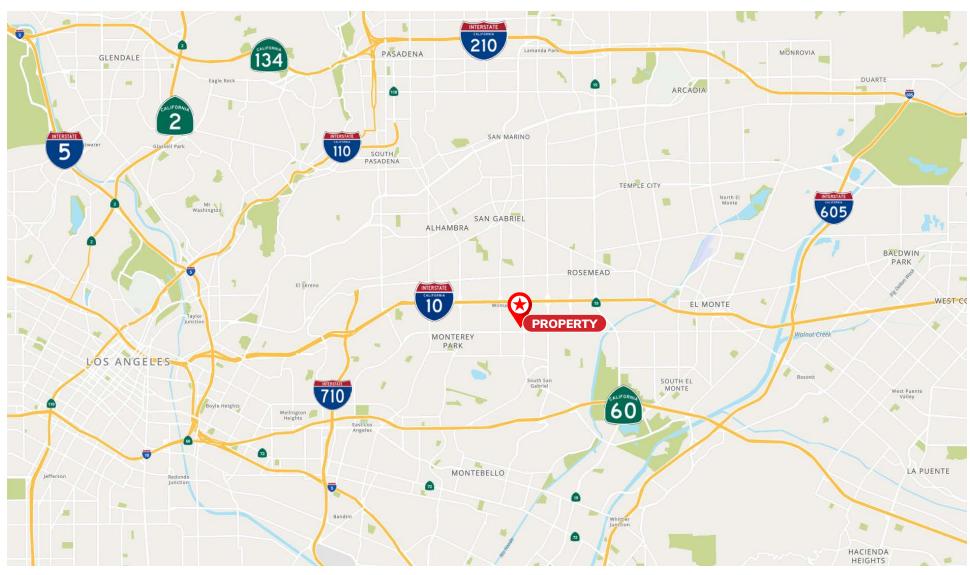

Strategically located with easy access to major freeways including Interstate 10 and State Route 60, the property offers convenient connectivity to downtown Los Angeles and other key areas in Southern California.

#### **CONVENIENT ACCESS** TO MAJOR FREEWAYS & TRANSIT

- Close proximity to Interstate 10 and State Route 60, providing easy access to downtown Los Angeles and other major cities in Southern California.
- The area is well-served by public transportation, with several bus routes running nearby, providing convenient options for commuting.

#### **OVERVIEW MAP**