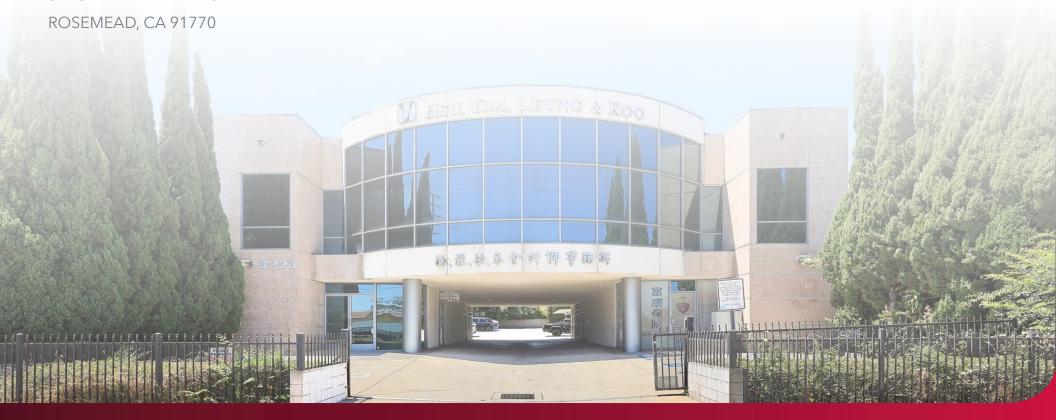

#### **3223 DEL MAR AVENUE**

#### PROPERTY OVERVIEW

Lee & Associates - Pasadena is proud to present 3223 Del Mar Avenue in Rosemead, CA, a multi-tenant office building ideal for an owner-user or investor looking to capitalize on both functional office space and steady rental income. This 6,484-square-foot building is situated on a 12,128-square-foot lot and was constructed in 1991. The building features a C3 zoning designation and offers 24 parking spaces, making it an ideal fit for a variety of professional services or small businesses.

#### **PROPERTY INFORMATION**

| ASKING PRICE      | \$2,700,000  |
|-------------------|--------------|
| PRICE PER SF      | \$416.41     |
| TOTAL BUILDING SF | ±6,484       |
| LOT SF            | ±12,128      |
| YEAR BUILT        | 1991         |
| ZONING            | C3           |
| PARKING RATIO     | 24 spaces    |
| APN               | 5286-029-024 |