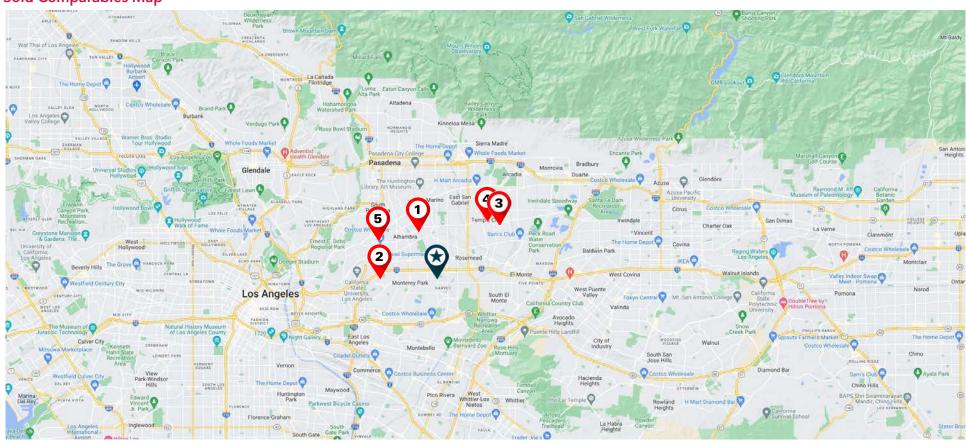

#### **Sold Comparables Map**

SUBJECT PROPERTY

3223 Del Mar Ave., Rosemead, CA 91770

1 1027 E MAIN ST Alhambra, CA 2 2200 S FREMONT AVE Alhambra, CA 3 9868 LAS TUNAS DR Temple City, CA 9676-9678 LAS TUNAS DR Temple City, CA 5 2450 W MAIN ST Alhambra, CA