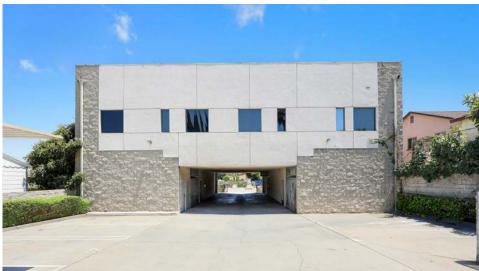

#### PROPERTY OVERVIEW

Lee & Associates - Pasadena is proud to present 3223 Del Mar Avenue in Rosemead, CA, a multi-tenant office building ideal for an owner-user or investor looking to capitalize on both functional office space and steady rental income. This 6,484-square-foot building is situated on a 12,128-square-foot lot and was constructed in 1991. The building features a C3 zoning designation and offers 24 parking spaces, making it an ideal fit for a variety of professional services or small businesses.

#### **PROPERTY INFORMATION**

| ASKING PRICE      | \$2,700,000  |
|-------------------|--------------|
| PRICE PER SF      | \$416.41     |
| TOTAL BUILDING SF | ±6,484       |
| LOT SF            | ±12,128      |
| YEAR BUILT        | 1991         |
| ZONING            | C3           |
| PARKING RATIO     | 24 spaces    |
| APN               | 5286-029-024 |

### **PROPERTY** PHOTOS | EXTERIOR