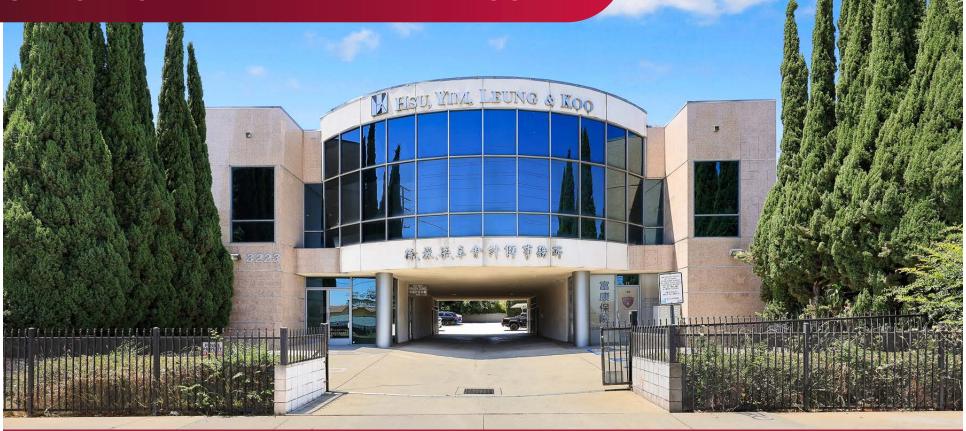

#### PROPERTY OVERVIEW

Lee & Associates - Pasadena is proud to present 3223 Del Mar Avenue in Rosemead, CA, a multi-tenant office building ideal for an owner-user or investor looking to capitalize on both functional office space and steady rental income. This 6,484-square-foot building is situated on a 12,128-square-foot lot and was constructed in 1991. The building features a C3 zoning designation and offers 24 parking spaces, making it an ideal fit for a variety of professional services or small businesses.

#### **PROPERTY INFORMATION**

| ASKING PRICE      | \$2,700,000  |
|-------------------|--------------|
| PRICE PER SF      | \$416.41     |
| TOTAL BUILDING SF | ±6,484       |
| LOT SF            | ±12,128      |
| YEAR BUILT        | 1991         |
| ZONING            | C3           |
| PARKING RATIO     | 24 spaces    |
| APN               | 5286-029-024 |

### **PROPERTY** PHOTOS | EXTERIOR