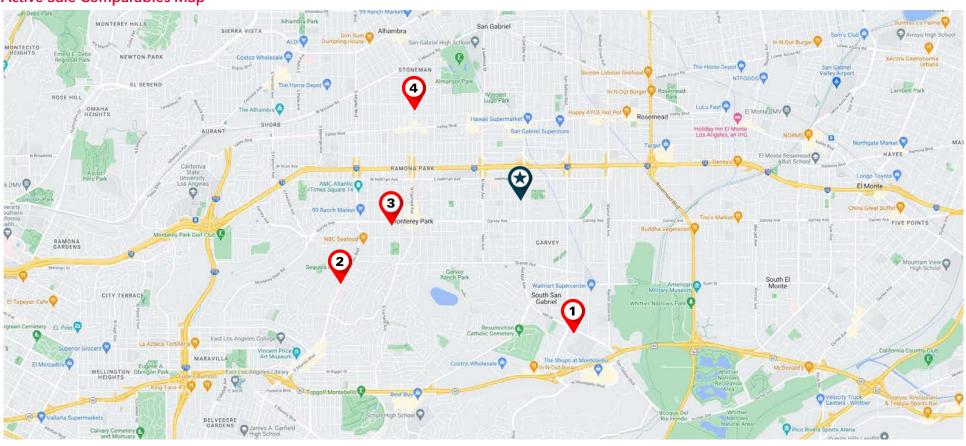

#### **Sold Comparables Map**

SUBJECT PROPERTY

3223 Del Mar Ave., Rosemead, CA 91770

1 1027 E MAIN ST Alhambra, CA 2 2200 S FREMONT AVE Alhambra, CA 3 9868 LAS TUNAS DR Temple City, CA 9676-9678 LAS TUNAS DR Temple City, CA 5 2450 W MAIN ST Alhambra, CA

#### **Sold Comparables**

1027 E MAIN ST ALHAMBRA, CA

2200 S FREMONT AVE ALHAMBRA CA

9868 LAS TUNAS DR TEMPLE CITY, CA

| Price                           | \$2,870,000 | Price/SF<br>Land | \$387.58   |
|---------------------------------|-------------|------------------|------------|
| Gross<br>Leaseable<br>Area (SF) | 6,468       | Year Built       | 1975       |
| Price/SF                        | \$443.72    | Parking Ratio    | 3.09/1,000 |
| Land SF                         | 7,405       | COE              | 3/17/2023  |
|                                 |             |                  |            |