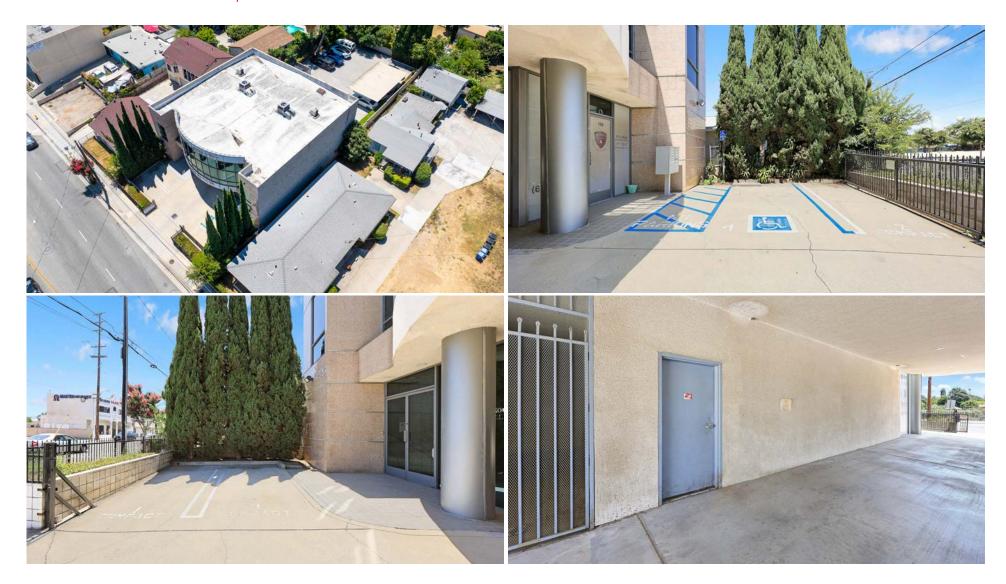

#### PROPERTY OVERVIEW

Lee & Associates - Pasadena is proud to present 3223 Del Mar Avenue in Rosemead, CA, a multi-tenant office building ideal for an owner-user or investor looking to capitalize on both functional office space and steady rental income. This 6,484-square-foot building is situated on a 12,128-square-foot lot and was constructed in 1991. The building features a C3 zoning designation and offers 24 parking spaces, making it an ideal fit for a variety of professional services or small businesses.

#### **PROPERTY INFORMATION**

| ASKING PRICE      | \$2,700,000  |
|-------------------|--------------|
| PRICE PER SF      | \$416.41     |
| TOTAL BUILDING SF | ±6,484       |
| LOT SF            | ±12,128      |
| YEAR BUILT        | 1991         |
| ZONING            | C3           |
| PARKING RATIO     | 24 spaces    |
| APN               | 5286-029-024 |

### **PROPERTY** PHOTOS | EXTERIOR