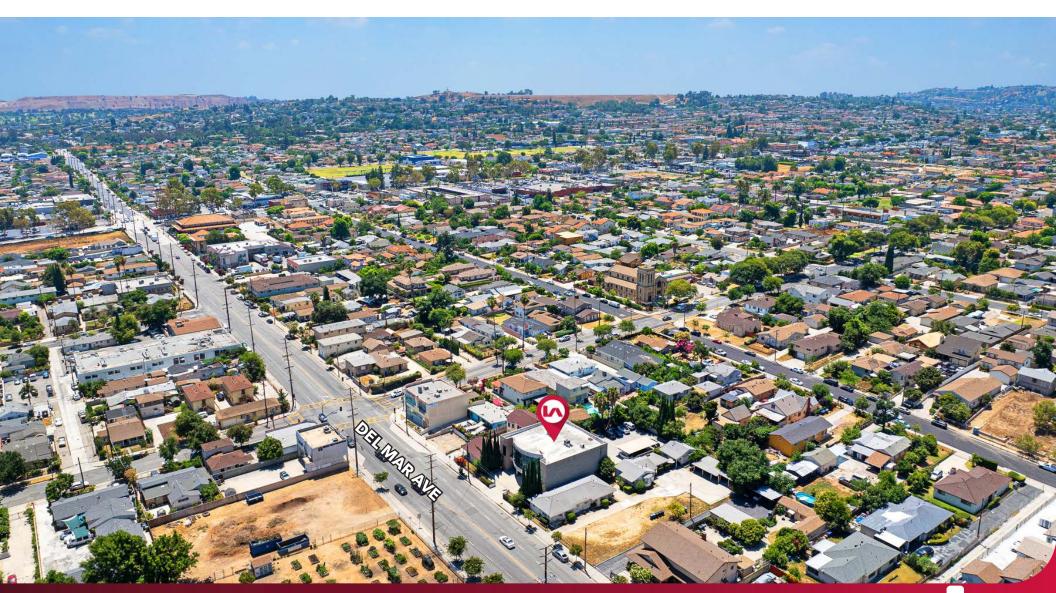

#### PROPERTY OVERVIEW

Lee & Associates - Pasadena is proud to present 3223 Del Mar Avenue in Rosemead, CA, a multi-tenant office building ideal for an owner-user or investor looking to capitalize on both functional office space and steady rental income. This 6,484-square-foot building is situated on a 12,128-square-foot lot and was constructed in 1991. The building features a C3 zoning designation and offers 24 parking spaces, making it an ideal fit for a variety of professional services or small businesses.

### **AERIAL** OVERVIEW | NORTHWEST

**3223 DEL MAR AVE** ROSEMEAD, CA 91770

**AERIAL** OVERVIEW | SOUTHWEST