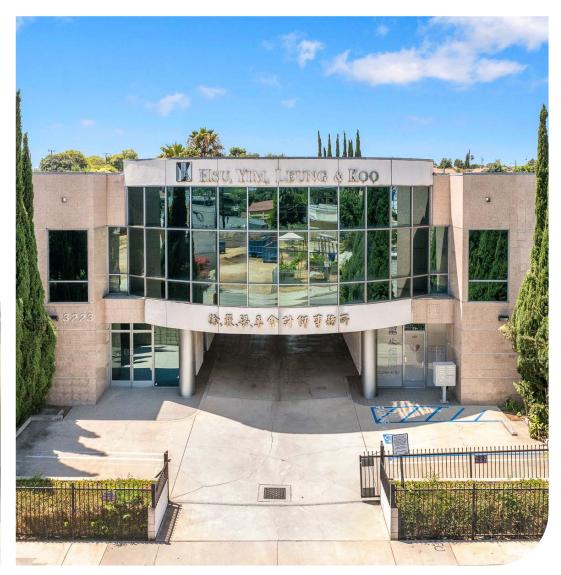

#### PROPERTY OVERVIEW

Lee & Associates - Pasadena is proud to present 3223 Del Mar Avenue in Rosemead, CA, a multi-tenant office building ideal for an owner-user or investor looking to capitalize on both functional office space and steady rental income. This 6,484-square-foot building is situated on a 12,128-square-foot lot and was constructed in 1991. The building features a C3 zoning designation and offers 24 parking spaces, making it an ideal fit for a variety of professional services or small businesses.

#### **PROPERTY INFORMATION**

| ASKING PRICE      | \$2,700,000  |
|-------------------|--------------|
| PRICE PER SF      | \$416.41     |
| TOTAL BUILDING SF | ±6,484       |
| LOT SF            | ±12,128      |
| YEAR BUILT        | 1991         |
| ZONING            | C3           |
| PARKING RATIO     | 24 spaces    |
| APN               | 5286-029-024 |

### **PROPERTY** PHOTOS | EXTERIOR