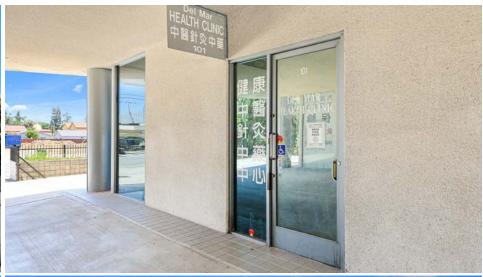

The building currently generates rental income from one tenant occupying unit 101, with a total monthly rent of \$1,925. This provides the new owner with immediate cash flow while retaining the flexibility to occupy the larger 4,523 and 795 square-foot space for their own use or to lease it out for additional income.

### **RENT** ROLL

| Unit | Tenant                | Lease<br>Type | Lease<br>Expiration | Option<br>None | Square<br>Feet | Rent PSF | Rent PSF<br>Annual | Current<br>Monthly | Current<br>Yearly |
|------|-----------------------|---------------|---------------------|----------------|----------------|----------|--------------------|--------------------|-------------------|
| 101  | Del Mar Health Clinic | MG            | M-T-M               | _              | 919            | \$2.09   | \$25.14            | \$1,925            | \$23,100          |
| 102  | Vacant                | -             | -                   | -              | 795            | \$-      | \$-                | \$-                | \$-               |
| 200  | Hsu, Yim, Leung & Koo | Owner's Unit  | -                   | -              | 4,523          | \$-      | \$-                | \$-                | \$-               |
|      | Common Area           | -             | -                   |                | 247            | -        | -                  | -                  | -                 |
|      |                       |               | TOTAL               |                | 4.404          |          |                    | ¢4.025             | ¢22.400           |
|      | Common Area           |               | TOTAL               |                | 6,484          |          |                    | \$1,925            | \$23,10           |