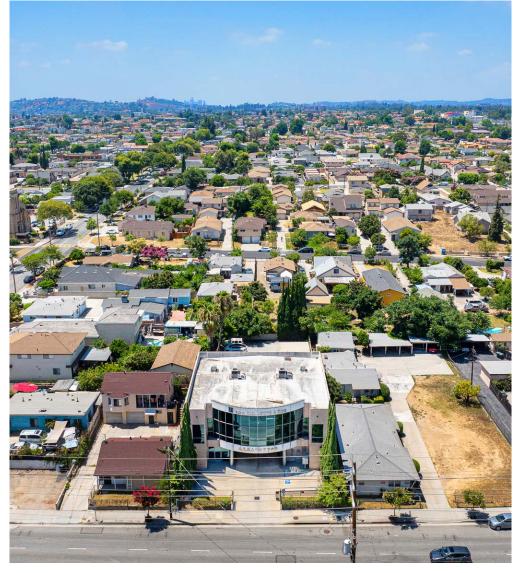

#### PROPERTY OVERVIEW

Lee & Associates - Pasadena is proud to present 3223 Del Mar Avenue in Rosemead, CA, a multi-tenant office building ideal for an owner-user or investor looking to capitalize on both functional office space and steady rental income. This 6,484-square-foot building is situated on a 12,128-square-foot lot and was constructed in 1991. The building features a C3 zoning designation and offers 24 parking spaces, making it an ideal fit for a variety of professional services or small businesses.

### **PROPERTY** PHOTOS | EXTERIOR