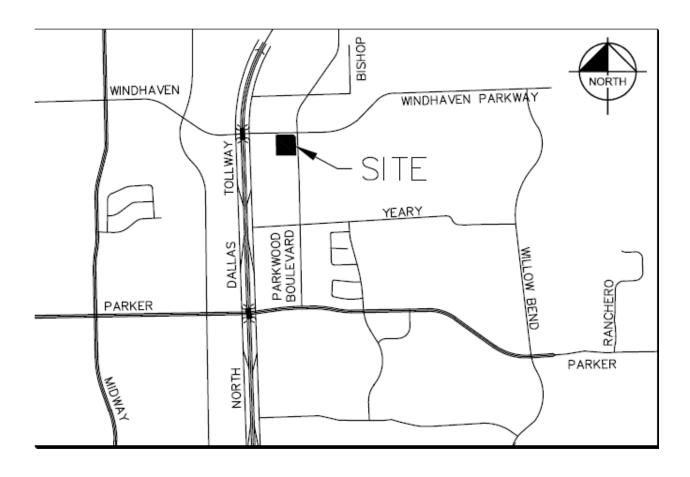

### 5920 Windhaven Pkwy

Plano, Texas 75093

Located at the SWC of Windhaven Pkwy & Parkwood Blvd.

### 5920 Windhaven Pkwy

Located at the SWC of Windhaven & Parkwood

Plano, Texas 75093

# 5920 Windhaven Pkwy Plano, TX 75093

Located at the SWC of Windhaven Pkwy & Parkwood Blvd.

FOR MORE INFORMATION:

BILL RUDD | 972.422.4515 | bill@haggardgroup.com

PROPERTY GROUP, LTD.

# 5920 Windhaven Pkwy Plano, TX 75093

FOR MORE INFORMATION:

BILL RUDD | 972.422.4515 | bill@haggardgroup.com