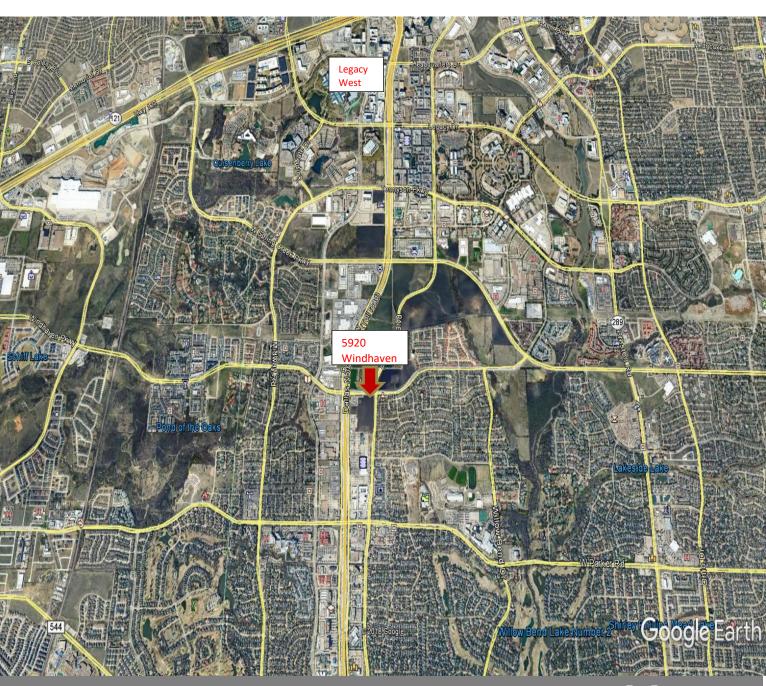

### 5920 Windhaven Pkwy

Plano, Texas 75093

Located at the SWC of Windhaven Pkwy & Parkwood Blvd.

### 5920 Windhaven Pkwy

Located at the SWC of Windhaven & Parkwood

Plano, Texas 75093

# 5920 Windhaven Pkwy Plano, TX 75093

Located at the SWC of Windhaven Pkwy & Parkwood Blvd.

FOR MORE INFORMATION:

BILL RUDD | 972.422.4515 | bill@haggardgroup.com

PROPERTY GROUP, LTD.

# 5920 Windhaven Pkwy Plano, TX 75093

FOR MORE INFORMATION:

BILL RUDD | 972.422.4515 | bill@haggardgroup.com