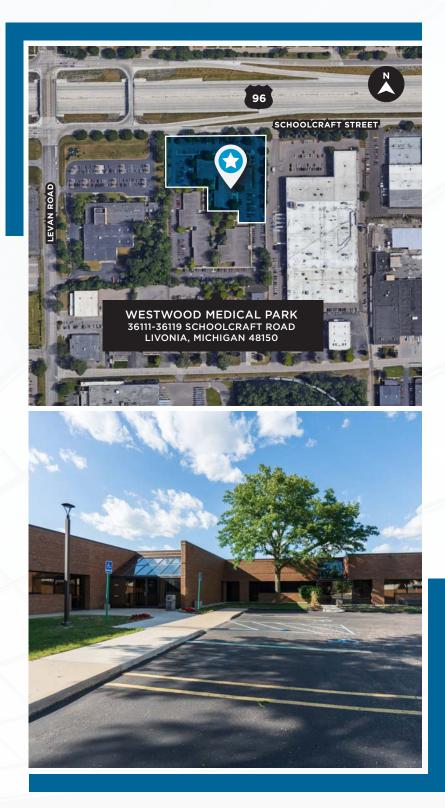

ated immediately off I-96 with direct access
- Office campus setting with interior courtyard between buildings
- Individual suites available ranging from ±2,000 SF to ±22,000 SF
- Full building available for up to ±32,000 SF
- M-1 zoning offers maximum flexibility for office, medical, or tech users
- Building façade signage visible from I-96 with traffic counts in excess of 125k vehicles per day
- Proximity to many restaurants, hotels, and area amenities

### **PROPERTY OVERVIEW**

| eCode                        | 347              |
|------------------------------|------------------|
| Property Type                | Office   Medical |
| Total SF                     | ±32,400 SF       |
| Year Built                   | 1986             |
| Parking Ratio (per 1,000 SF) | 4:33             |



#### INTERIOR PHOTOS



#### INTERIOR PHOTOS



#### EXTERIOR PHOTOS



## **WESTWOOD MEDICAL PARK** SITE PLAN







36111-36119 SCHOOLCRAFT ROAD

7

# WESTWOOD MEDICAL PARK AERIAL **OVERVIEW**

S. S. S.

1

LEVAN ROAD

Y.

96

IBILIT

36133-36139

Situation

36111-36119

**INILIA** 

36121-36123

# WESTWOOD MEDICAL PARK LOCAL DRIVE TIMES

ROCHESTER/ROCHESTER HILLS

TROY

BIRMINGHAM

ROYAL OAK

10

DEARBORN

94

5

696)

75

BLOOMFIELD HILLS

24



696 NOVI FARMINGTON HILLS

275

PLYMOUTH/NORTHVILLE

5 LIVONIA

DISTANCE TO WESTWOOD MEDICAL PARK

| Ann Arbor             | 22 Miles |
|-----------------------|----------|
| Auburn Hills          | 33 Miles |
| Dearborn              | 17 Miles |
| Detroit               | 21 Miles |
| Detroit Metro Airport | 20 Miles |
| Lansing