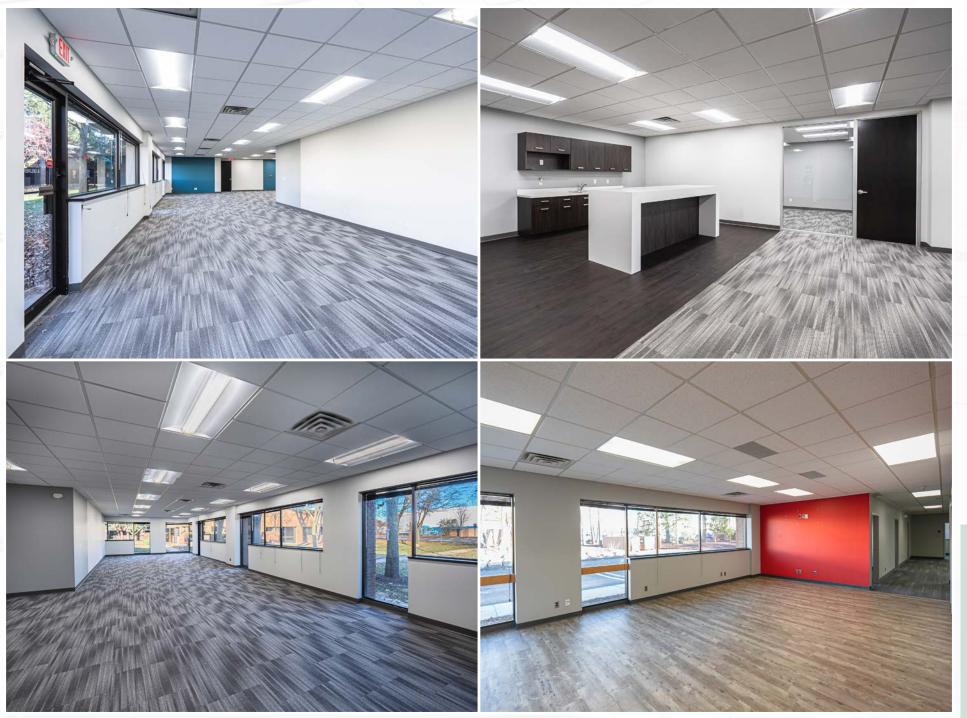

6 with direct access
- Office campus setting with interior courtyard between buildings
- Individual suites available ranging from ±2,000 SF to ±22,000 SF
- Full building available for up to ±32,000 SF
- M-1 zoning offers maximum flexibility for office, medical, or tech users
- Building façade signage visible from I-96 with traffic counts in excess of 125k vehicles per day
- Proximity to many restaurants, hotels, and area amenities

### **PROPERTY OVERVIEW**

| eCode                        | 347              |
|------------------------------|------------------|
| Property Type                | Office   Medical |
| Total SF                     | ±32,400 SF       |
| Year Built                   | 1986             |
| Parking Ratio (per 1,000 SF) | 4:33             |



#### INTERIOR PHOTOS



#### INTERIOR PHOTOS



#### EXTERIOR PHOTOS



## **WESTWOOD MEDICAL PARK** SITE PLAN







36111-36119 SCHOOLCRAFT ROAD

7

# WESTWOOD MEDICAL PARK AERIAL **OVERVIEW**

S. S. S.

1

LEVAN ROAD

Y.

96

IBILIT

36133-36139

Situation

36111-36119

**INILIA** 

36121-36123

# WESTWOOD MEDICAL PARK LOCAL DRIVE TIMES

ROCHESTER/ROCHESTER HILLS

TROY

BIRMINGHAM

ROYAL OAK

10

DEARBORN

94

5

696)

75

BLOOMFIELD HILLS

24



696 NOVI FARMINGTON HILLS

275

PLYMOUTH/NORTHVILLE

5 LIVONIA

DISTANCE TO WESTWOOD MEDICAL PARK

| Ann Arbor             | 22 Miles |
|-----------------------|----------|
| Auburn Hills          | 33 Miles |
| Dearborn              | 17 Miles |
| Detroit               | 21 Miles |
| Detroit Metro Airport | 20 Miles |
| Lansing               | 73 Miles |
| Plymouth