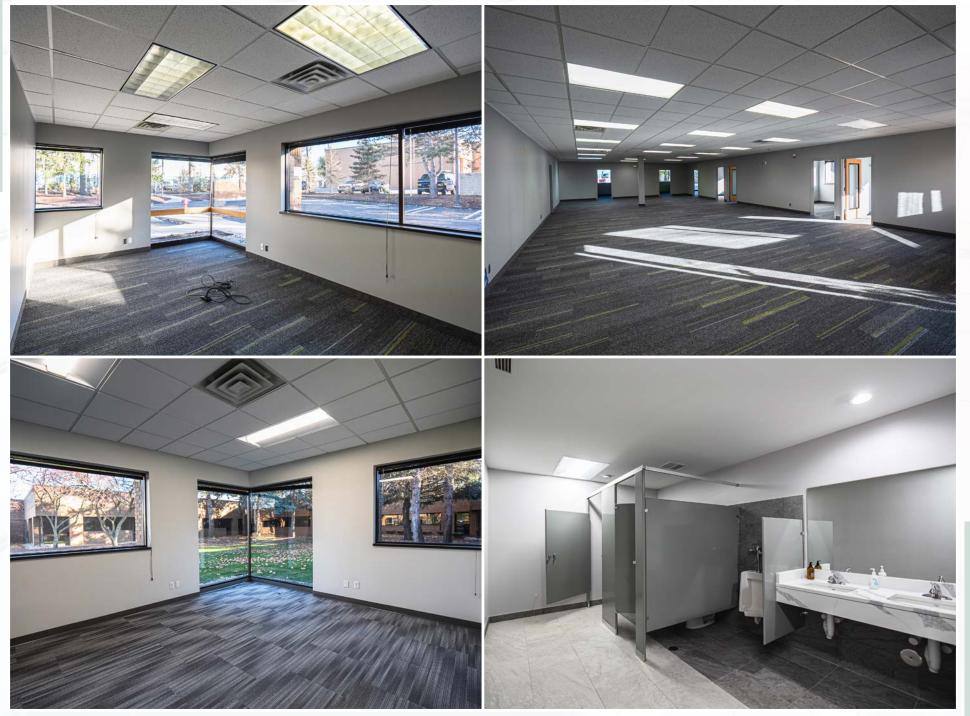

ffice campus setting with interior courtyard between buildings
- Individual suites available ranging from ±2,000 SF to ±22,000 SF
- Full building available for up to ±32,000 SF
- M-1 zoning offers maximum flexibility for office, medical, or tech users
- Building façade signage visible from I-96 with traffic counts in excess of 125k vehicles per day
- Proximity to many restaurants, hotels, and area amenities

### **PROPERTY OVERVIEW**

| eCode                        | 347              |
|------------------------------|------------------|
| Property Type                | Office   Medical |
| Total SF                     | ±32,400 SF       |
| Year Built                   | 1986             |
| Parking Ratio (per 1,000 SF) | 4:33             |



#### INTERIOR PHOTOS



#### INTERIOR PHOTOS



#### EXTERIOR PHOTOS



## **WESTWOOD MEDICAL PARK** SITE PLAN







36111-36119 SCHOOLCRAFT ROAD

7

# WESTWOOD MEDICAL PARK AERIAL **OVERVIEW**

S. S. S.

1

LEVAN ROAD

Y.

96

IBILIT

36133-36139

Situation

36111-36119

**INILIA** 

36121-36123

# WESTWOOD MEDICAL PARK LOCAL DRIVE TIMES

ROCHESTER/ROCHESTER HILLS

TROY

BIRMINGHAM

ROYAL OAK

10

DEARBORN

94

5

696)

75

BLOOMFIELD HILLS

24



696 NOVI FARMINGTON HILLS

275

PLYMOUTH/NORTHVILLE

5 LIVONIA

DISTANCE TO WESTWOOD MEDICAL PARK

| Ann Arbor             | 22 Miles |
|-----------------------|----------|
| Auburn Hills          | 33 Miles |
| Dearborn              | 17 Miles |
| Detroit               | 21 Miles |
| Detroit Metro Airport | 20 Miles |
| Lansing               | 73 Miles |
| Plymouth              | 4 Miles