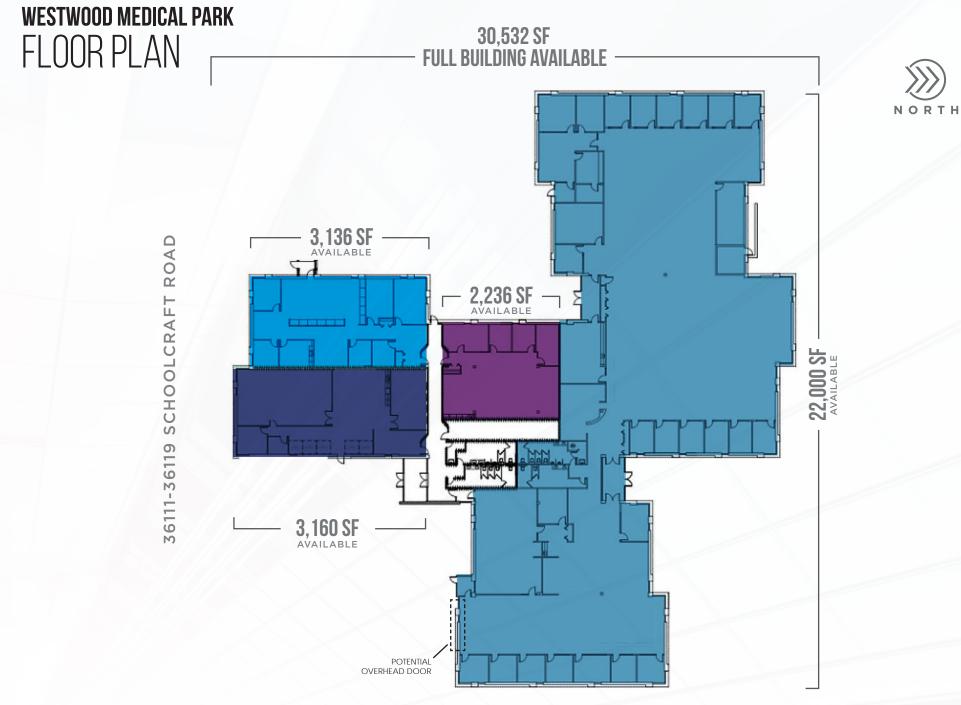

### **WESTWOOD MEDICAL PARK** PROPERTY **HIGHLIGHTS**

- Westwood Medical Park is a medical office building in a park-like setting
- Located immediately off I-96 with direct access
- Office campus setting with interior courtyard between buildings
- Individual suites available ranging from ±2,000 SF to ±22,000 SF
- Full building available for up to ±32,000 SF
- M-1 zoning offers maximum flexibility for office, medical, or tech users
- Building façade signage visible from I-96 with traffic counts in excess of 125k vehicles per day
- Proximity to many restaurants, hotels, and area amenities