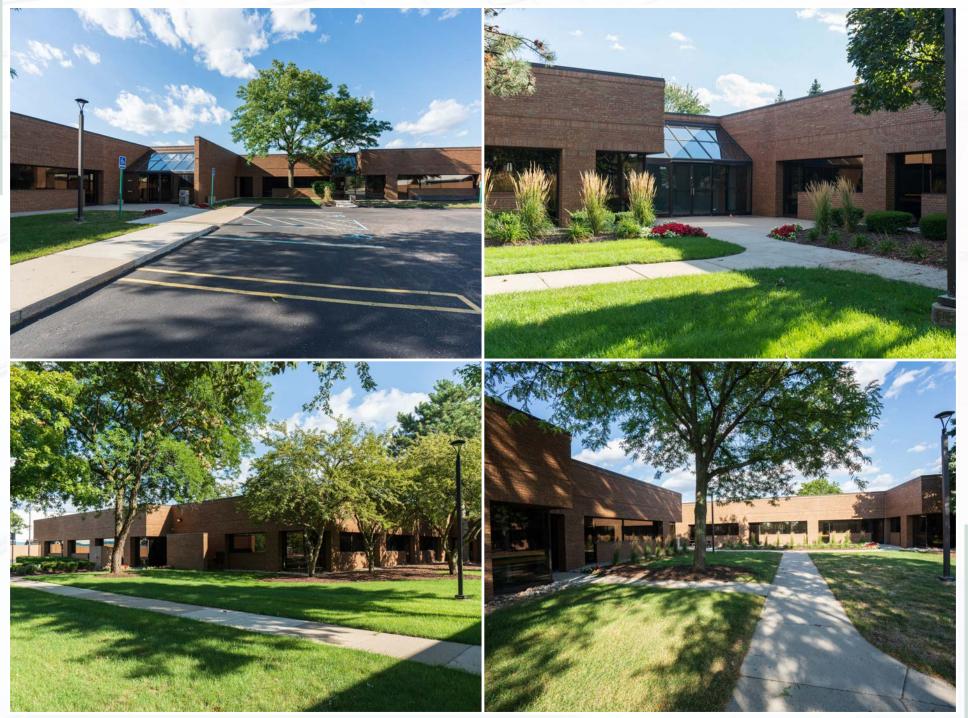

h interior courtyard between buildings
- Individual suites available ranging from ±2,000 SF to ±22,000 SF
- Full building available for up to ±32,000 SF
- M-1 zoning offers maximum flexibility for office, medical, or tech users
- Building façade signage visible from I-96 with traffic counts in excess of 125k vehicles per day
- Proximity to many restaurants, hotels, and area amenities

### **PROPERTY OVERVIEW**

| eCode                        | 347              |
|------------------------------|------------------|
| Property Type                | Office   Medical |
| Total SF                     | ±32,400 SF       |
| Year Built                   | 1986             |
| Parking Ratio (per 1,000 SF) | 4:33             |



#### INTERIOR PHOTOS



#### INTERIOR PHOTOS



#### EXTERIOR PHOTOS



## **WESTWOOD MEDICAL PARK** SITE PLAN







36111-36119 SCHOOLCRAFT ROAD

7

# WESTWOOD MEDICAL PARK AERIAL **OVERVIEW**

S. S. S.

1

LEVAN ROAD

Y.

96

IBILIT

36133-36139

Situation

36111-36119

**INILIA** 

36121-36123

# WESTWOOD MEDICAL PARK LOCAL DRIVE TIMES

ROCHESTER/ROCHESTER HILLS

TROY

BIRMINGHAM

ROYAL OAK

10

DEARBORN

94

5

696)

75

BLOOMFIELD HILLS

24



696 NOVI FARMINGTON HILLS

275

PLYMOUTH/NORTHVILLE

5 LIVONIA

DISTANCE TO WESTWOOD MEDICAL PARK

| Ann Arbor             | 22 Miles |
|-----------------------|----------|
| Auburn Hills          | 33 Miles |
| Dearborn              | 17 Miles |
| Detroit               | 21 Miles |
| Detroit Metro Airport | 20 Miles |
| Lansing               | 73 Miles |
| Plymouth              | 4 Miles  |
| Troy