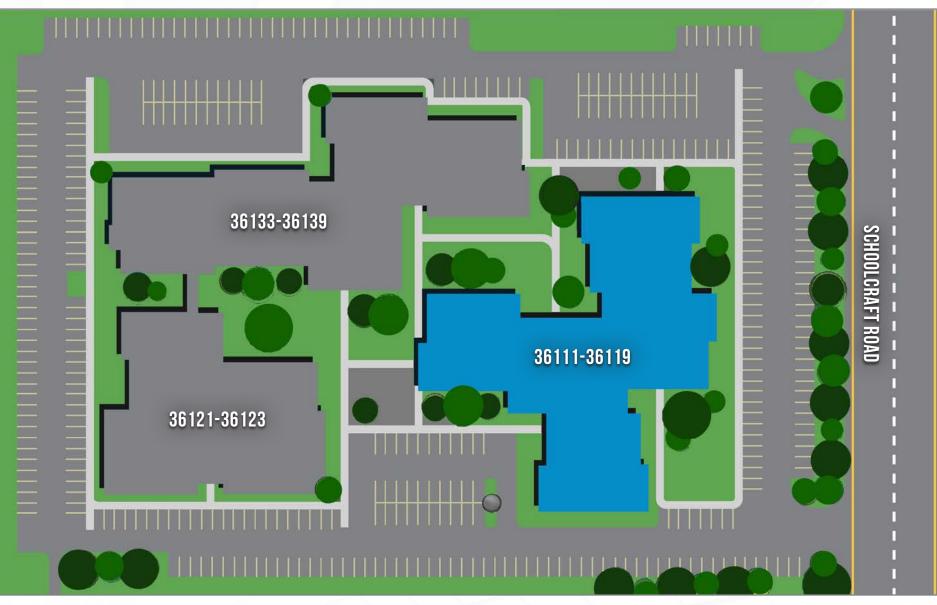

## **WESTWOOD MEDICAL PARK** SITE PLAN

36111-36119 SCHOOLCRAFT ROAD

7

Situation

36111-36119

**INILIA** 

36121-36123