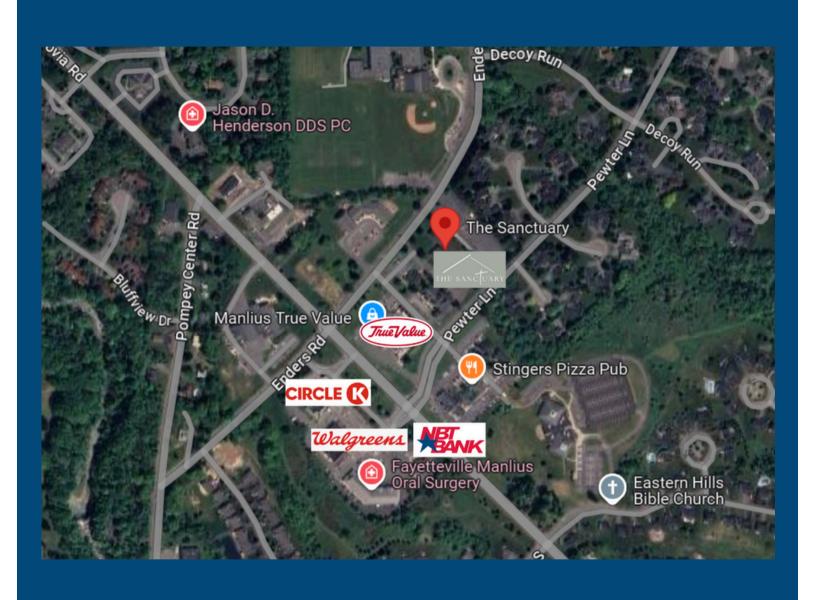

4600 ENDERS RD. MANLIUS, NY 13104

- Conveniently located near walkable shops and restaurants
- Modern amenities, including access to Pickleball Court & Fitness Center
- Free On-Site Parking

**CONTACT US** 

315.299.6292

theiconcompanies.com