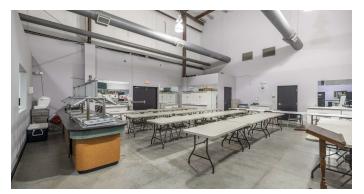

#### PROPERTY DESCRIPTION

Originally built out for a sports training facility with large weight room, batting cages, basketball court with poured rubber flooring, locker rooms, dining area. The facility is currently occupied by a church through 10/31/24. The building is 13,600 sf main level + 415 sf mezz for a total of 14,015 sf. DO NOT DISTURB TENANT!

## ADDITIONAL PHOTOS

**Dewey**Property
Advisors

Sale Contact:
Scott Raines, CCIM | NC #226165
Scott.Raines@deweypa.com