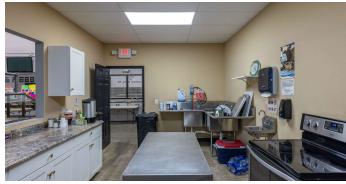

#### PROPERTY DESCRIPTION

Originally built out for a sports training facility with large weight room, batting cages, basketball court with poured rubber flooring, locker rooms, dining area. The facility is currently occupied by a church through 10/31/24. The building is 13,600 sf main level + 415 sf mezz for a total of 14,015 sf. DO NOT DISTURB TENANT!

## ADDITIONAL PHOTOS

**Dewey**Property
Advisors

Sale Contact:
Scott Raines, CCIM | NC #226165
Scott.Raines@deweypa.com