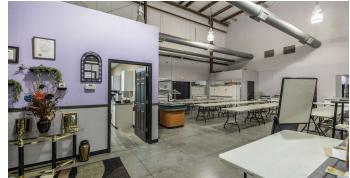

#### PROPERTY DESCRIPTION

Originally built out for a sports training facility with large weight room, batting cages, basketball court with poured rubber flooring, locker rooms, dining area. The facility is currently occupied by a church through 10/31/24. The building is 13,600 sf main level + 415 sf mezz for a total of 14,015 sf. DO NOT DISTURB TENANT!

## ADDITIONAL PHOTOS

**Dewey**Property
Advisors

Sale Contact:
Scott Raines, CCIM | NC #226165
Scott.Raines@deweypa.com