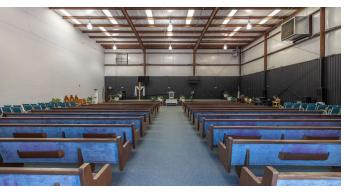

#### PROPERTY DESCRIPTION

Originally built out for a sports training facility with large weight room, batting cages, basketball court with poured rubber flooring, locker rooms, dining area. The facility is currently occupied by a church through 10/31/24. The building is 13,600 sf main level + 415 sf mezz for a total of 14,015 sf. DO NOT DISTURB TENANT!

## ADDITIONAL PHOTOS

**Dewey**Property
Advisors

Sale Contact:
Scott Raines, CCIM | NC #226165
Scott.Raines@deweypa.com