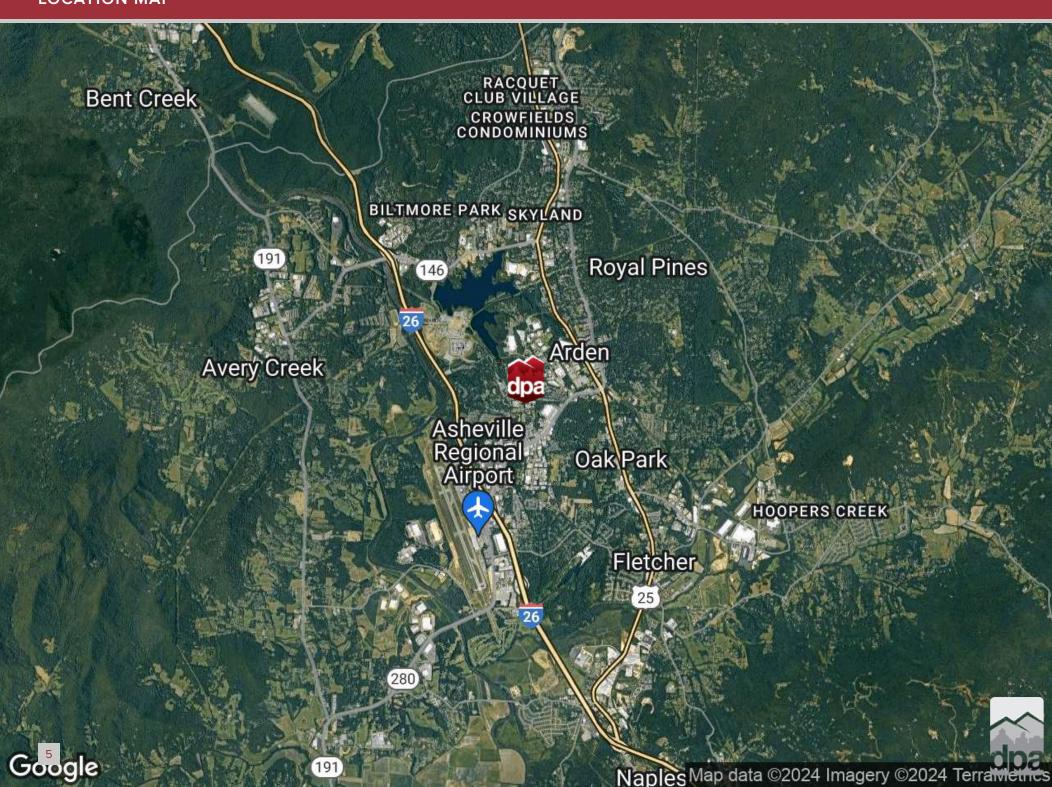

### LOCATION DESCRIPTION

Located in a small industrial park .4 mi from Airport Rd off of Bradley Branch Road.

| OFFERING SUMMARY |             |
|------------------|-------------|
| Sale Price:      | \$1,895,000 |
| Lot Size:        | 0.89 Acres  |
| Building Size:   | 14,015 SF   |