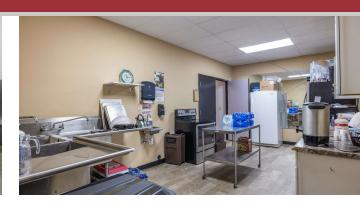

#### PROPERTY DESCRIPTION

Originally built out for a sports training facility with large weight room, batting cages, basketball court with poured rubber flooring, locker rooms, dining area. The facility is currently occupied by a church through 10/31/24. The building is 13,600 sf main level + 415 sf mezz for a total of 14,015 sf. DO NOT DISTURB TENANT!

## ADDITIONAL PHOTOS

**Dewey**Property
Advisors

Sale Contact:
Scott Raines, CCIM | NC #226165
Scott.Raines@deweypa.com