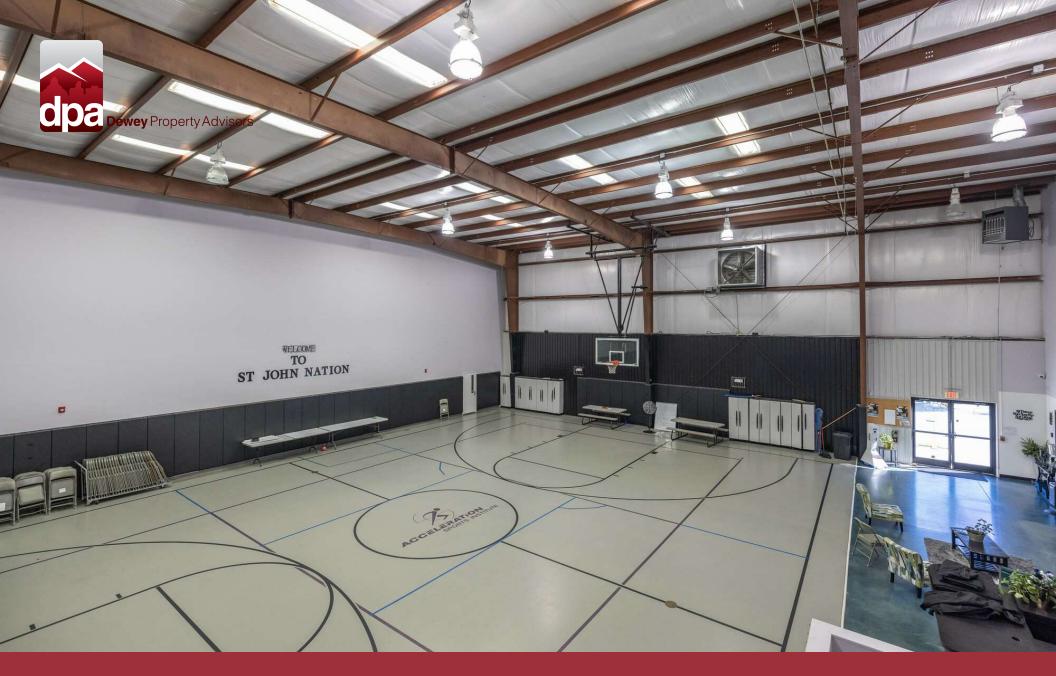

#### PROPERTY DESCRIPTION

Originally built out for a sports training facility with large weight room, batting cages, basketball court with poured rubber flooring, locker rooms, dining area. The facility is currently occupied by a church through 10/31/24. The building is 13,600 sf main level + 415 sf mezz for a total of 14,015 sf. DO NOT DISTURB TENANT!

#### **PROPERTY HIGHLIGHTS**

- Ceiling height: 26' clear
- Handy location .4 mi from Airport Rd off of Bradley Branch Rd
- Current tenancy expires 10/31/24

Scott.Raines@deweypa.com