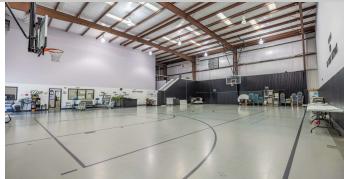

#### PROPERTY DESCRIPTION

Originally built out for a sports training facility with large weight room, batting cages, basketball court with poured rubber flooring, locker rooms, dining area. The facility is currently occupied by a church through 10/31/24. The building is 13,600 sf main level + 415 sf mezz for a total of 14,015 sf. DO NOT DISTURB TENANT!

## ADDITIONAL PHOTOS

**Dewey**Property
Advisors

Sale Contact:
Scott Raines, CCIM | NC #226165
Scott.Raines@deweypa.com