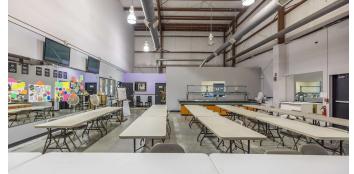

#### PROPERTY DESCRIPTION

Originally built out for a sports training facility with large weight room, batting cages, basketball court with poured rubber flooring, locker rooms, dining area. The facility is currently occupied by a church through 10/31/24. The building is 13,600 sf main level + 415 sf mezz for a total of 14,015 sf. DO NOT DISTURB TENANT!

## ADDITIONAL PHOTOS

**Dewey**Property
Advisors

Sale Contact:
Scott Raines, CCIM | NC #226165
Scott.Raines@deweypa.com