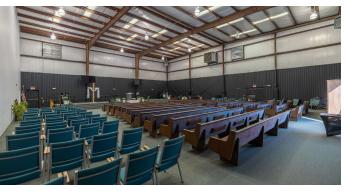

#### PROPERTY DESCRIPTION

Originally built out for a sports training facility with large weight room, batting cages, basketball court with poured rubber flooring, locker rooms, dining area. The facility is currently occupied by a church through 10/31/24. The building is 13,600 sf main level + 415 sf mezz for a total of 14,015 sf. DO NOT DISTURB TENANT!

## ADDITIONAL PHOTOS

**Dewey**Property
Advisors

Sale Contact:
Scott Raines, CCIM | NC #226165
Scott.Raines@deweypa.com