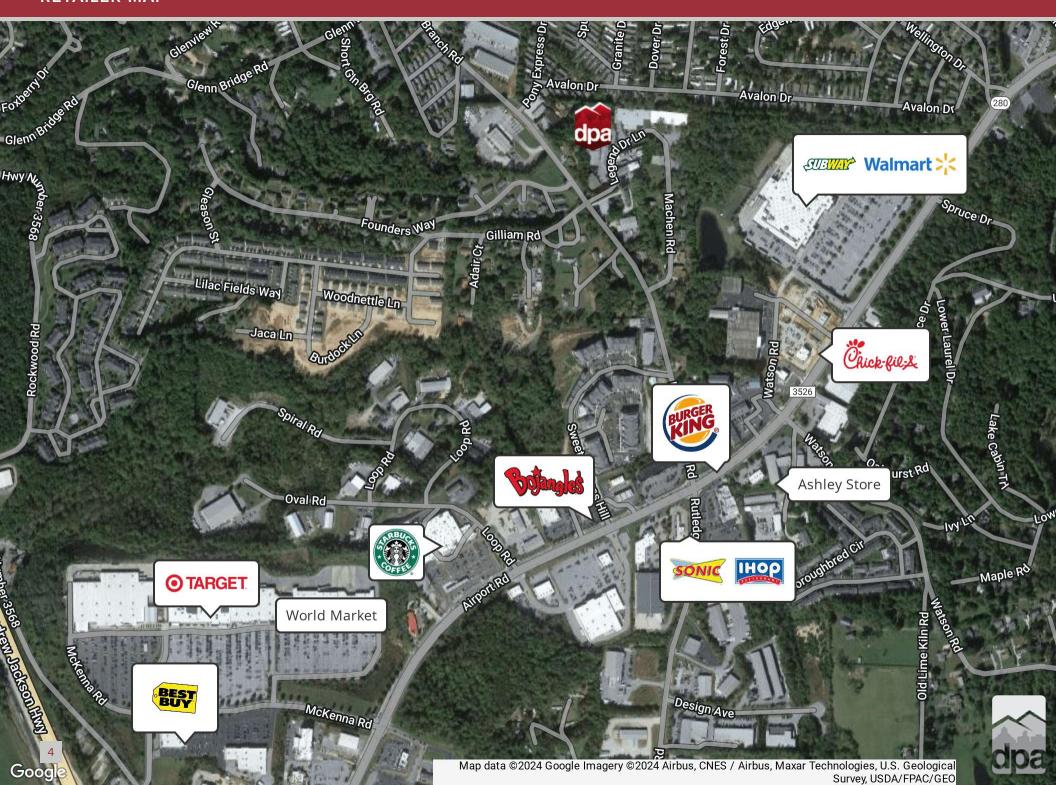

### LOCATION DESCRIPTION

Located in a small industrial park .4 mi from Airport Rd off of Bradley Branch Road.

| OFFERING SUMMARY |             |
|------------------|-------------|
| Sale Price:      | \$1,895,000 |
| Lot Size:        | 0.89 Acres  |
| Building Size:   | 14,015 SF   |