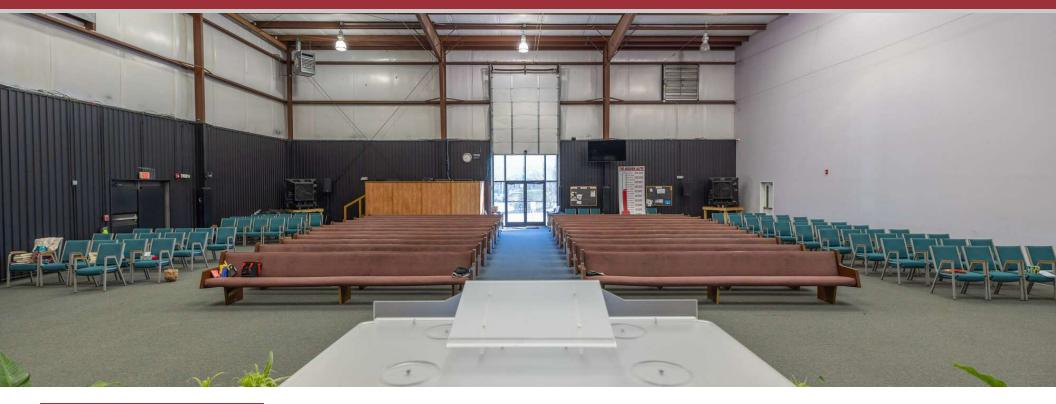

#### PROPERTY DESCRIPTION

Originally built out for a sports training facility with large weight room, batting cages, basketball court with poured rubber flooring, locker rooms, dining area. The facility is currently occupied by a church through 10/31/24. The building is 13,600 sf main level + 415 sf mezz for a total of 14,015 sf. DO NOT DISTURB TENANT!

## ADDITIONAL PHOTOS

**Dewey**Property
Advisors

Sale Contact:
Scott Raines, CCIM | NC #226165
Scott.Raines@deweypa.com