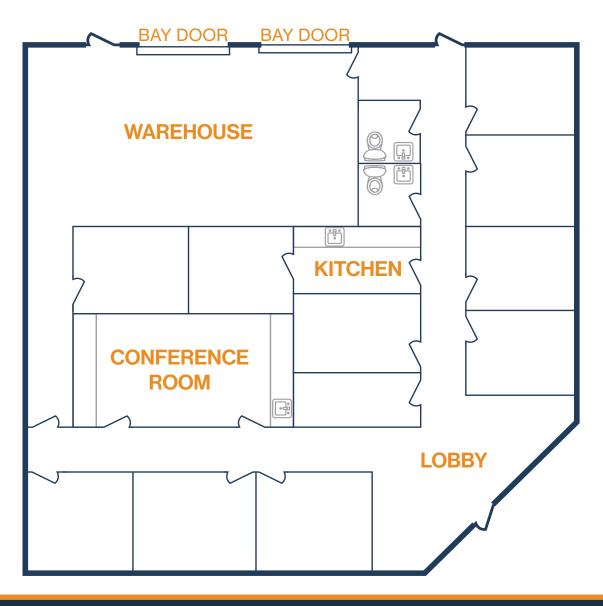

#### JULIE MARIE BUSINESS CENTER

21414 Julie Marie Lane, Suite 2301 Katy, TX 77449

# FLOOR PLAN - AVAILABLE IMMEDIATELY

- » 4,000 SF Total Available
  - » 3,070 SF Office
  - » 930 SF Warehouse
- » Glass Storefront

- » (2) 10' x 10' Grade Level Doors
- » (11) Offices
- » (1) Conference Room
- » (1) Kitchen/Break Room