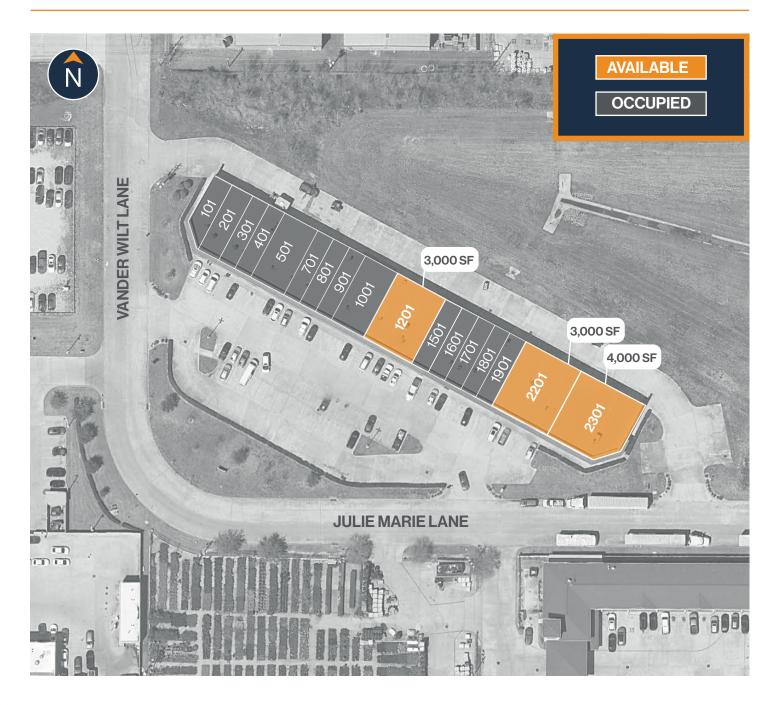

# JUSINESS CENTER 21414 JULIE MARIE LANE, KATY, TX 77449







WEST HOUSTON/ KATY SUBMARKET

Į≡

GREAT ACCESS TO I-10 AND HWY-99

**AMPLE TENANT PARKING** 

TENANT-CONTROLLED HVAC 10' X 10' GRADE-LEVEL LOADING

GLASS STOREFRONT & SHOWROOM-READY SPACES

1,000 SF - 4,000 SF SUITES AVAILABLE

#### **RYAN YOUNG** 281,584,3320

RYAN.YOUNG@FORT-COMPANIES.COM



THOMAS PFEIFER 281.504.7460 FORT

THOMAS.PFEIFER@FORT-COMPANIES.COM

This information is deemed reliable, however, Fort makes no guarantee, warranties, or representations as to the completeness or accuracy thereof.



## JULIE MARIE BUSINESS CENTER

21414 Julie Marie Lane Katy, TX 77449

## **SITE PLAN**



#### RYAN YOUNG 281.584.3320 RYAN.YOUNG@FORT-COMPANIES.COM

#### THOMAS PFEIFER 281.504.7460

This information is deemed reliable, however, Fort makes no guarantee, warranties, or representations as to the completeness or accuracy thereof.

THOMAS.PFEIFER@FORT-COMPANIES.COM



21414 Julie Marie Lane, Suite 1201 Katy, TX 77449

# FLOOR PLAN — AVAILABLE IMMEDIATELY

- » 3,000 SF Total Available
- » Glass Storefront
- » (1) Grade Level Door
- » 100% Climate Controlled





THOMAS PFEIFER 281.504.7460 THOMAS.PFEIFER@FORT-COMPANIES.COM

This information is deemed reliable, however, Fort makes no guarantee, warranties, or representations as to the completeness or accuracy thereof.



21414 Julie Marie Lane, Suite 2201 Katy, TX 77449

## FLOOR PLAN — AVAILABLE IMMEDIATELY

- » 3,000 SF Total Av