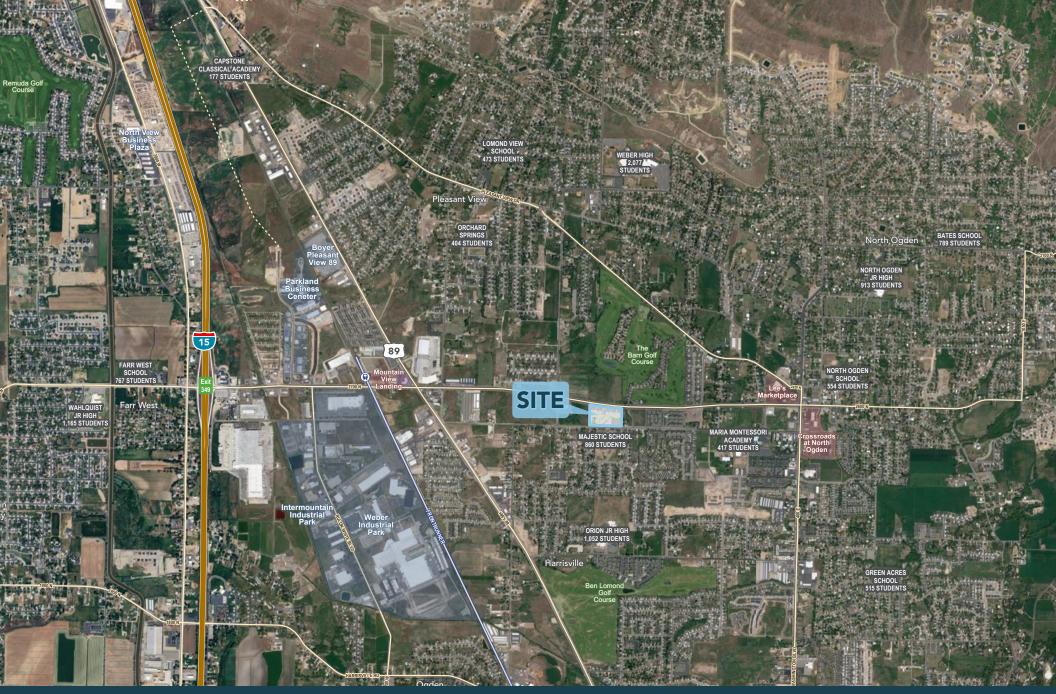

# PROPERTY DETAILS

380 WEST 2650 NORTH, PLEASANT VIEW, UT 84414

- 1,500-10,000 Square Feet Available
- Shop Space Available
- Endcap Drive Thru Available
- Inline Space Available
- TI Available for Qualified Offers
- Pad Available for Ground Lease or Lease