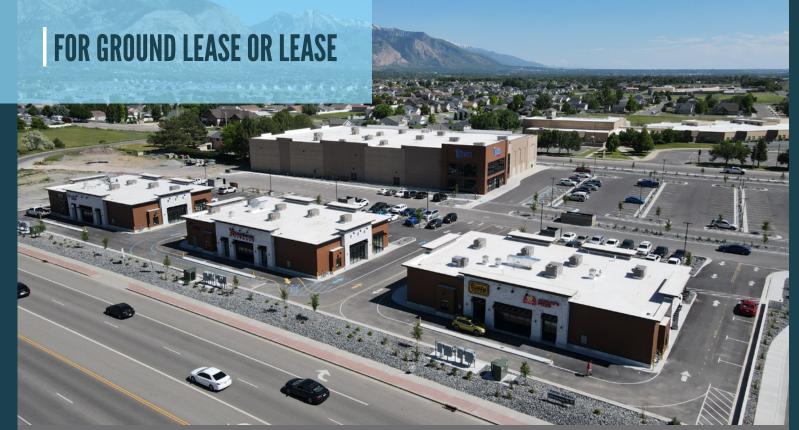

# PROPERTY DETAILS

380 WEST 2650 NORTH, PLEASANT VIEW, UT 84414

- 1,500-10,000 Square Feet Available
- Shop Space Available
- Endcap Drive Thru Available
- Inline Space Available
- TI Available for Qualified Offers
- Pad Available for Ground Lease or Lease