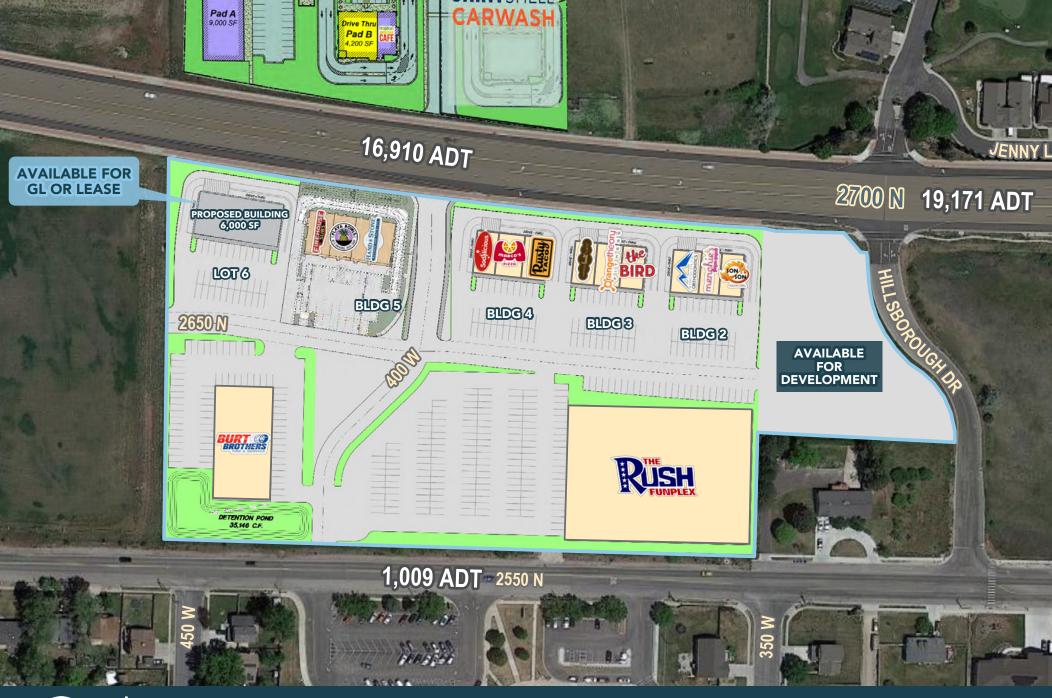

# PROPERTY DETAILS

380 WEST 2650 NORTH, PLEASANT VIEW, UT 84414

- 1,500-10,000 Square Feet Available
- Shop Space Available
- Endcap Drive Thru Available
- Inline Space Available
- TI Available for Qualified Offers
- Pad Available for Ground Lease or Lease