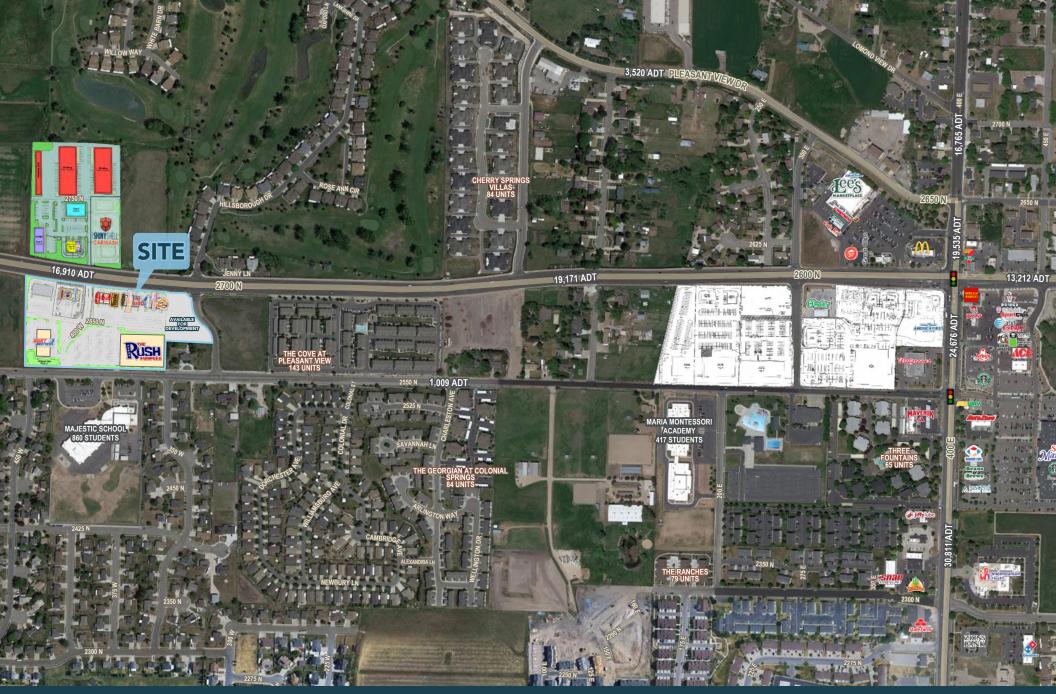

# EST. POPULATION

1 MILE » **10,012** 3 MILE » **54,825** 5 MILE » **94,704** 

## **EST. HOUSEHOLDS**

1 MILE » **3,583** 3 MILE » **18,264** 5 MILE » **32,662** 

### EST. AVERAGE HH INCOME

1 MILE » **\$98,372** 3 MILE » **\$110,683** 5 MILE » **\$101,961** 