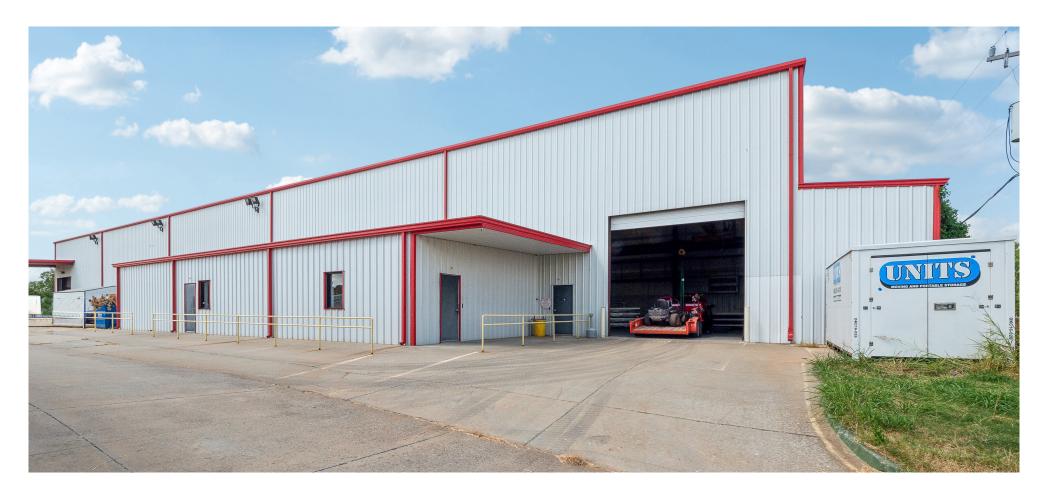

### Warehouse with Fenced Yard For Lease

### **Property Details**

- + Total Available SF: 22,765± SF
- + Total Land Size: 1.5± AC
- + Built in 2011
- + I-2 Zoning
- + Clear Height: 20' 28'

- + Fully Fenced Concrete Yard
- + 3-Phase Power
- + Multiple Cranes
- + Less than 5 miles to Will Rogers World Airport
- + Easy access to I-40, I-44, & Kilpatrick Turnpike

Lease Rate: \$6.95 PSF NNN

© 2024 CBRE, Inc. All rights reserved. This information has been obtained from sources believed reliable, but has not been verified for accuracy or completeness. You should conduct a careful, independent investigation of the property and verify all information. Any reliance on this information is solely at your own risk. CBRE and the CBRE logo are service marks of CBRE, Inc. All other marks displayed on this document are the property of their respective owners, and the use of such logos does not imply any affiliation with or endorsement of CBRE. Photos herein are the property of their respective owners. Use of these images without the express written consent of the owner is prohibited.