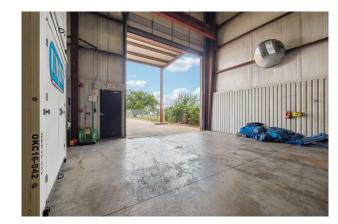

### **Property Details**

- + Total Available SF: 22,765± SF
- + Total Land Size: 1.5± AC
- + Built in 2011
- + I-2 Zoning
- + Clear Height: 20' 28'

- + Fully Fenced Concrete Yard
- + 3-Phase Power
- + Multiple Cranes
- + Less than 5 miles to Will Rogers World Airport
- + Easy access to I-40, I-44, & Kilpatrick Turnpike