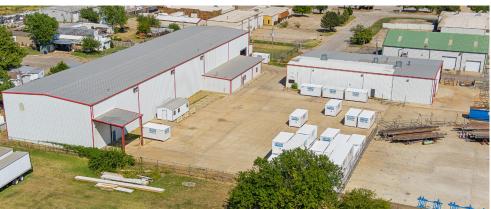

### **Property Details**

- + Total Available SF: 22,765± SF
- + Total Land Size: 1.5± AC
- + Built in 2011
- + I-2 Zoning
- + Clear Height: 20' 28'

- + Fully Fenced Concrete Yard
- + 3-Phase Power
- + Multiple Cranes
- + Less than 5 miles to Will Rogers World Airport
- + Easy access to I-40, I-44, & Kilpatrick Turnpike

### **Ancillary Building Details**

\*3,300± SF lean-to attached for outside covered storage

- + Building Size: 4,850± SF
- + Clear Height: 20'
- +(1) 5-Ton Bridge Cranes

- +(2) 16' Overhead Doors
- + Wash Bay
- + Small Office

## **Warehouse with Fenced Yard For Lease**

Oklahoma City, OK 73179

Seen QR Gode for Additional Property Photos

Jason Hammock, SIOR, CCIM

First Vice President +1 405 315 0725 jason.hammock@cbre.com Caitlin Mazaheri, SIOR, CCIM