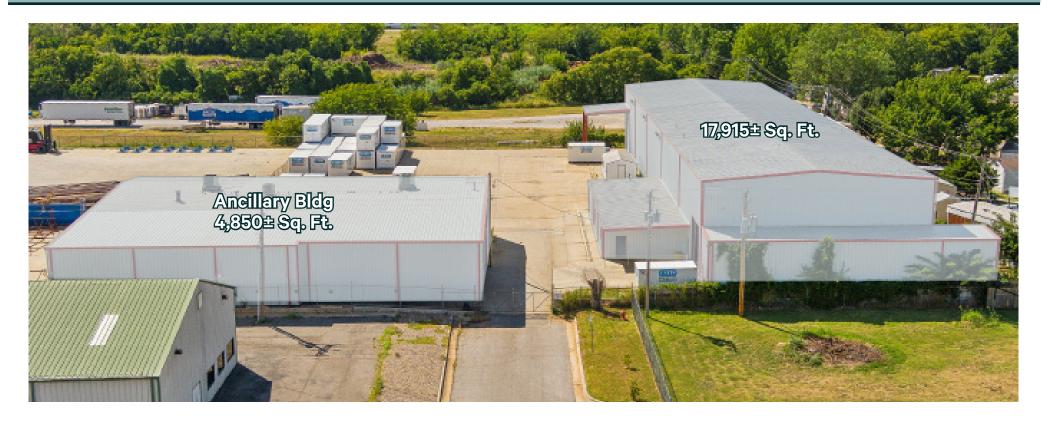

### **Building Details**

- + Building Size: 17,915± SF
- 1,750± SF Office Space
- + Clear Height: 28'

- +(2) 10-Ton Bridge Cranes
- +(2) 16' Overhead Doors
- +(1) 12' x 16' Drive-In Doors
- +100% Climate Controlled

### **Ancillary Building Details**

\*3,300± SF lean-to attached for outside covered storage

- + Building Size: 4,850± SF
- + Clear Height: 20'
- +(1) 5-Ton Bridge Cranes

- +(2) 16' Overhead Doors
- + Wash Bay
- + Small Office