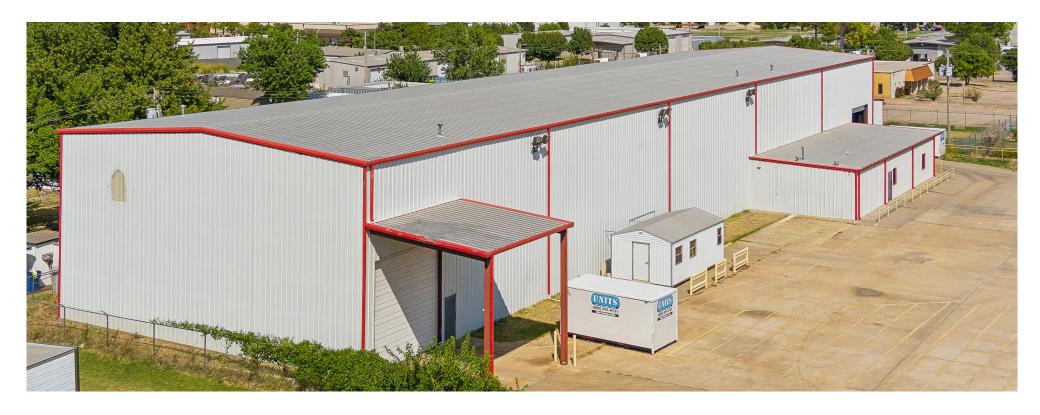

### **Building Details**

- + Building Size: 17,915± SF
- 1,750± SF Office Space
- + Clear Height: 28'

- +(2) 10-Ton Bridge Cranes
- +(2) 16' Overhead Doors
- +(1) 12' x 16' Drive-In Doors
- +100% Climate Controlled

### **Ancillary Building Details**

\*3,300± SF lean-to attached for outside covered storage

- + Building Size: 4,850± SF
- + Clear Height: 20'
- +(1) 5-Ton Bridge Cranes

- +(2) 16' Overhead Doors
- + Wash Bay
- + Small Office