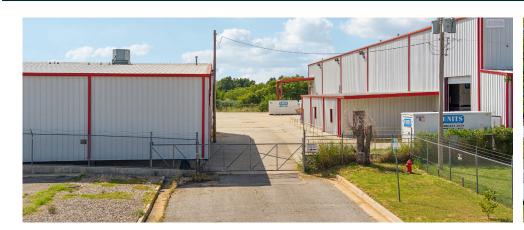

### **Property Details**

- + Total Available SF: 22,765± SF
- + Total Land Size: 1.5± AC
- + Built in 2011
- + I-2 Zoning
- + Clear Height: 20' 28'

- + Fully Fenced Concrete Yard
- + 3-Phase Power
- + Multiple Cranes
- + Less than 5 miles to Will Rogers World Airport
- + Easy access to I-40, I-44, & Kilpatrick Turnpike

### **Ancillary Building Details**

\*3,300± SF lean-to attached for outside covered storage

- + Building Size: 4,850± SF
- + Clear Height: 20'
- +(1) 5-Ton Bridge Cranes

- +(2) 16' Overhead Doors
- + Wash Bay
- + Small Office