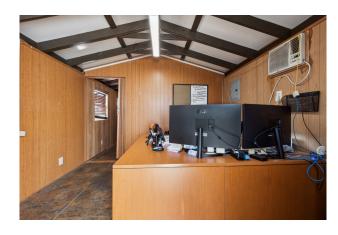

### **Ancillary Building Details**

\*3,300± SF lean-to attached for outside covered storage

- + Building Size: 4,850± SF
- + Clear Height: 20'
- +(1) 5-Ton Bridge Cranes

- +(2) 16' Overhead Doors
- + Wash Bay
- + Small Office