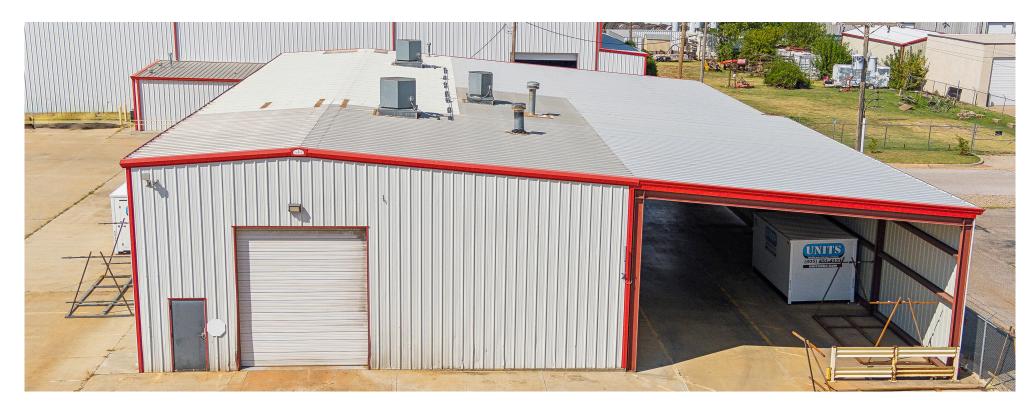

### Warehouse with Fenced Yard For Lease

### **Property Details**

- + Total Available SF: 22,765± SF
- + Total Land Size: 1.5± AC
- + Built in 2011
- + I-2 Zoning
- + Clear Height: 20' 28'

- + Fully Fenced Concrete Yard
- + 3-Phase Power
- + Multiple Cranes
- + Less than 5 miles to Will Rogers World Airport
- + Easy access to I-40, I-44, & Kilpatrick Turnpike

### **Building Details**

- + Building Size: 17,915± SF
- 1,750± SF Office Space
- + Clear Height: 28'

- +(2) 10-Ton Bridge Cranes
- +(2) 16' Overhead Doors
- +(1) 12' x 16' Drive-In Doors
- +100% Climate Controlled