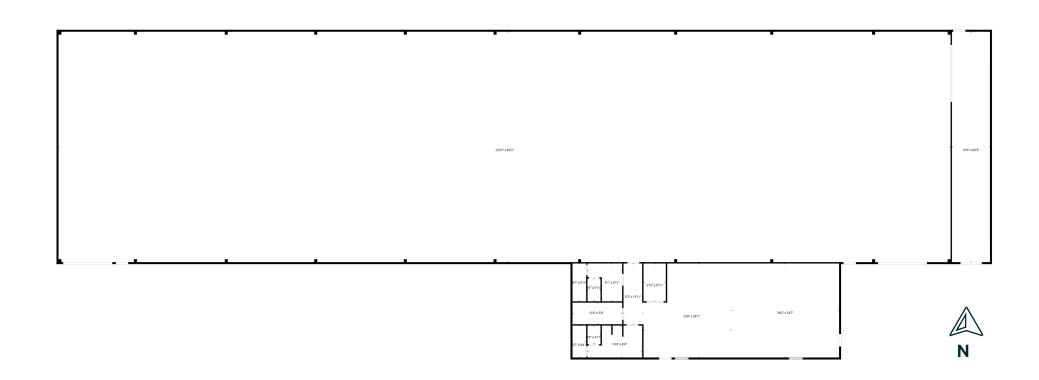

### **Property Details**

- + Total Available SF: 22,765± SF
- + Total Land Size: 1.5± AC
- + Built in 2011
- + I-2 Zoning
- + Clear Height: 20' 28'

- + Fully Fenced Concrete Yard
- + 3-Phase Power
- + Multiple Cranes
- + Less than 5 miles to Will Rogers World Airport
- + Easy access to I-40, I-44, & Kilpatrick Turnpike

### **Building Details**

- + Building Size: 17,915± SF
- 1,750± SF Office Space
- + Clear Height: 28'

- +(2) 10-Ton Bridge Cranes
- +(2) 16' Overhead Doors
- +(1) 12' x 16' Drive-In Doors
- +100% Climate Controlled