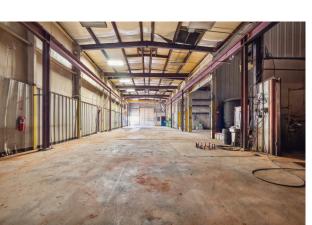

### **Building Details**

- + Building Size: 17,915± SF
- 1,750± SF Office Space
- + Clear Height: 28'

- +(2) 10-Ton Bridge Cranes
- +(2) 16' Overhead Doors
- +(1) 12' x 16' Drive-In Doors
- +100% Climate Controlled