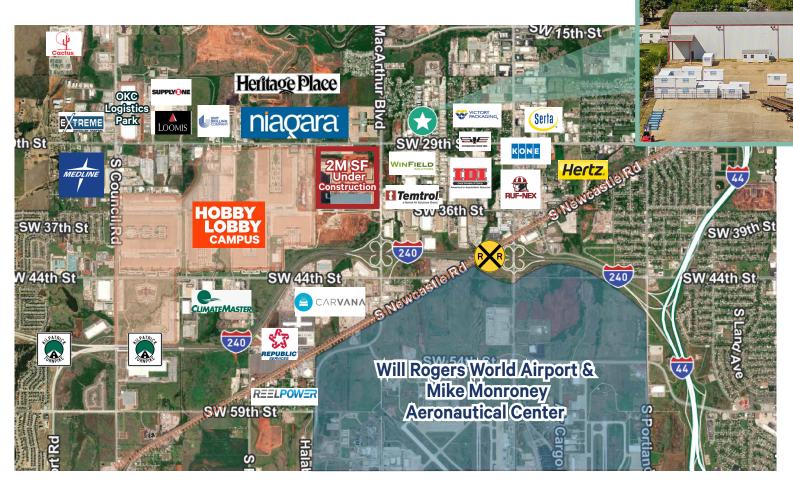

### **Property Details**

- + Total Available SF: 22,765± SF
- + Total Land Size: 1.5± AC
- + Built in 2011
- + I-2 Zoning
- + Clear Height: 20' 28'

- + Fully Fenced Concrete Yard
- + 3-Phase Power
- + Multiple Cranes
- + Less than 5 miles to Will Rogers World Airport
- + Easy access to I-40, I-44, & Kilpatrick Turnpike