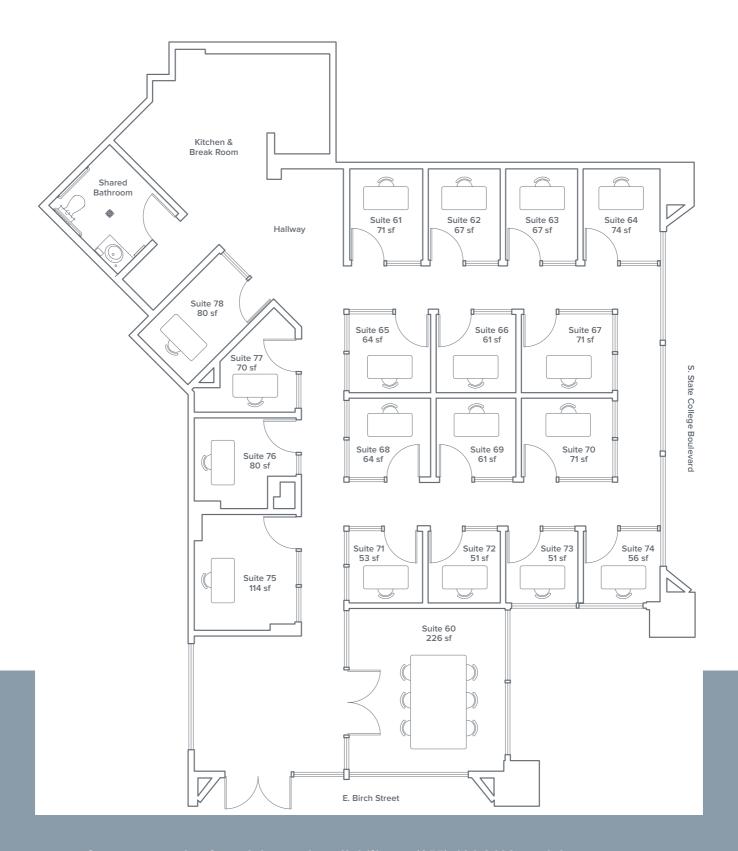

Centrally located in Brea, finding an office space to rent has never been easier. While traditional coworking spaces optimize collaboration and socialization, Second Space centers around focus and security, offering the peace and quiet of your own private, lockable work suite with the benefit of an office environment. With key amenities including a conference room ready for presentations, Second Space Brea Place offers a remote workspace that is flexible, low maintenance, and distraction free.