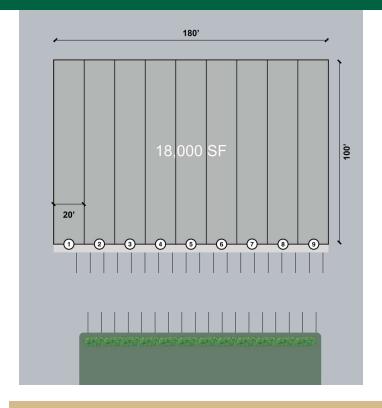

### PROPERTY DESCRIPTION

2222 S Combee Road is an 18,000 SF Dock-High retail/wholesale warehouse in Lakeland, FL. Units are 2,000 SF, 10' x 10' overhead doors, 18' clear height, electrical service is 120/240V 1-Phase with a total of 35 parking spaces (1.9/1,000 SF).

#### **OFFERING SUMMARY**

Dock High Doors: 10' x 10'

Clear Height:

Parking Spaces: 35 (1.9/1,000 SF)

Units Size: 2.000 SF

Building Size: 18.000 SF

Exterior Walls: Block & Metal

Water: City Water