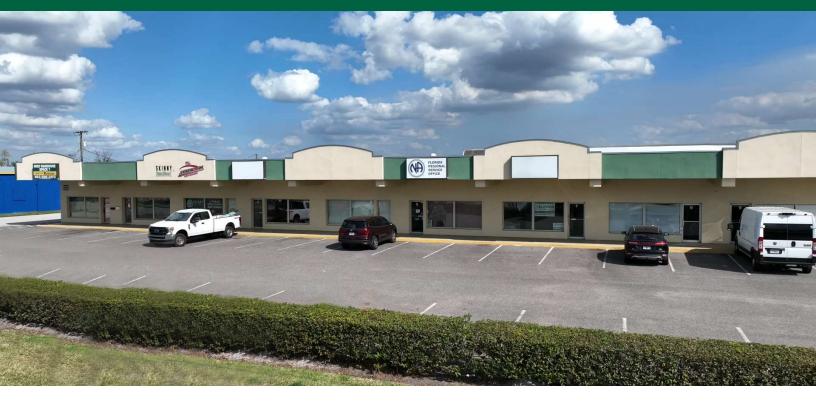

### PROPERTY DESCRIPTION

2222 S Combee Road is an 18,000 SF Dock-High retail/wholesale warehouse in Lakeland, FL. Units are 2,000 SF, 10' x 10' overhead doors, 18' clear height, electrical service is 120/240V 1-Phase with a total of 35 parking spaces (1.9/1,000 SF).

The property has excellent exposure to S. Combee Road, 4 minutes to full interchange of Polk Parkway and Hwy 98, 4 miles to Downtown Lakeland, 10 minutes to I-4, 8.7 miles to Lakeland Linder International Airport.