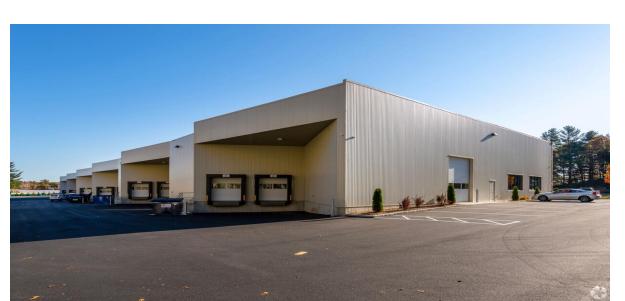

## 25 Rundlett Way, Middleton MA

18,578 square feet of flex/industrial space

Peter Richardson 978-836-6623 peter@richardsongreen.com

Chris Richardson 978-836-6625 chris@richardsongreen.com

25 Rundlett Way in Middleton is a newly constructed flex/industrial building. The building has been thoughtfully designed and built (2021) maximizing the possibility of many different uses. There is 18,578 square feet available for sub-lease in the front of the building which includes a stunning all glass rotunda. The suite has fully built out brand new office space, kitchen with break room, private offices/ conference room and large open work space. Large private restrooms with a shower in each of the men's and woman's room. Between the rotunda and large windows there is an abundance of natural light. The warehouse area has 28 foot clear height, 4 private loading docks with levelers and a 10x12 drive in door. The suite currently has a 400 Amp, 480 volt, 3 phase power but has the capacity to be increased to a 2,000 Amp, 480 volt, 3 phase service. Located on Route 114, minutes to routes 1,95 and 128. There is currently a partial lab build out in the warehouse area that can remain or be removed.

## **Available Space Highlights**

- 28 foot clear height
- 4 dedicated loading docks with levelers plus a 10x12 drivein
- 400A- 480V- 3 Phase power in place with the capacity to increase to 2000A 480V 3 Phase
- Designed and built to accommodate many different uses
- Partial Lab build out in the warehouse that can stay or be removed