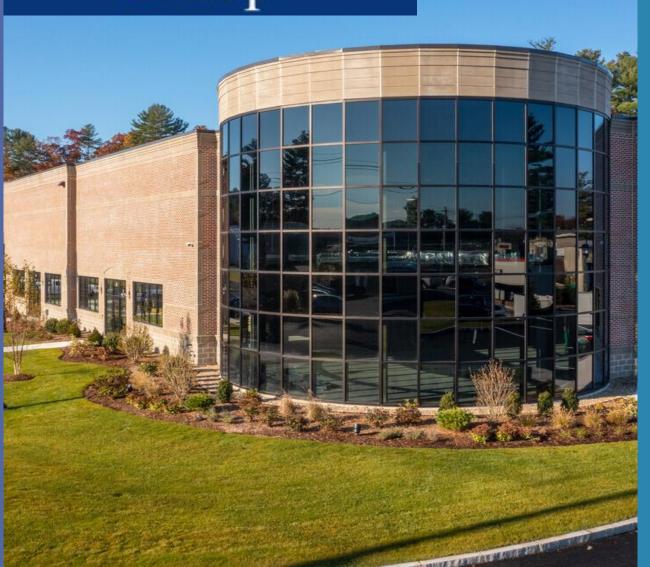

## 25 Rundlett Way, Middleton MA

18,578 square feet of flex/industrial space

Peter Richardson 978-836-6623 peter@richardsongreen.com

Chris Richardson 978-836-6625 chris@richardsongreen.com

25 Rundlett Way in Middleton is a newly constructed flex/industrial building. The building has been thoughtfully designed and built (2021) maximizing the possibility of many different uses. There is 18,578 square feet available for sub-lease in the front of the building which includes a stunning all glass rotunda. The suite has fully built out brand new office space, kitchen with break room, private offices/ conference room and large open work space. Large private restrooms with a shower in each of the men's and woman's room. Between the rotunda and large windows there is an abundance of natural light. The warehouse area has 28 foot clear height, 4 private loading docks with levelers and a 10x12 drive in door. The suite currently has a 400 Amp, 480 volt, 3 phase power but has the capacity to be increased to a 2,000 Amp, 480 volt, 3 phase service. Located on Route 114, minutes to routes 1,95 and 128. There is currently a partial lab build out in the warehouse area that can remain or be removed.

- New building completed in 2021
- Brand new office build out
- Kitchen-Breakroom-Showers
- ESFR Sprinklers
- Loads of natural light with a glass rotunda and large windows