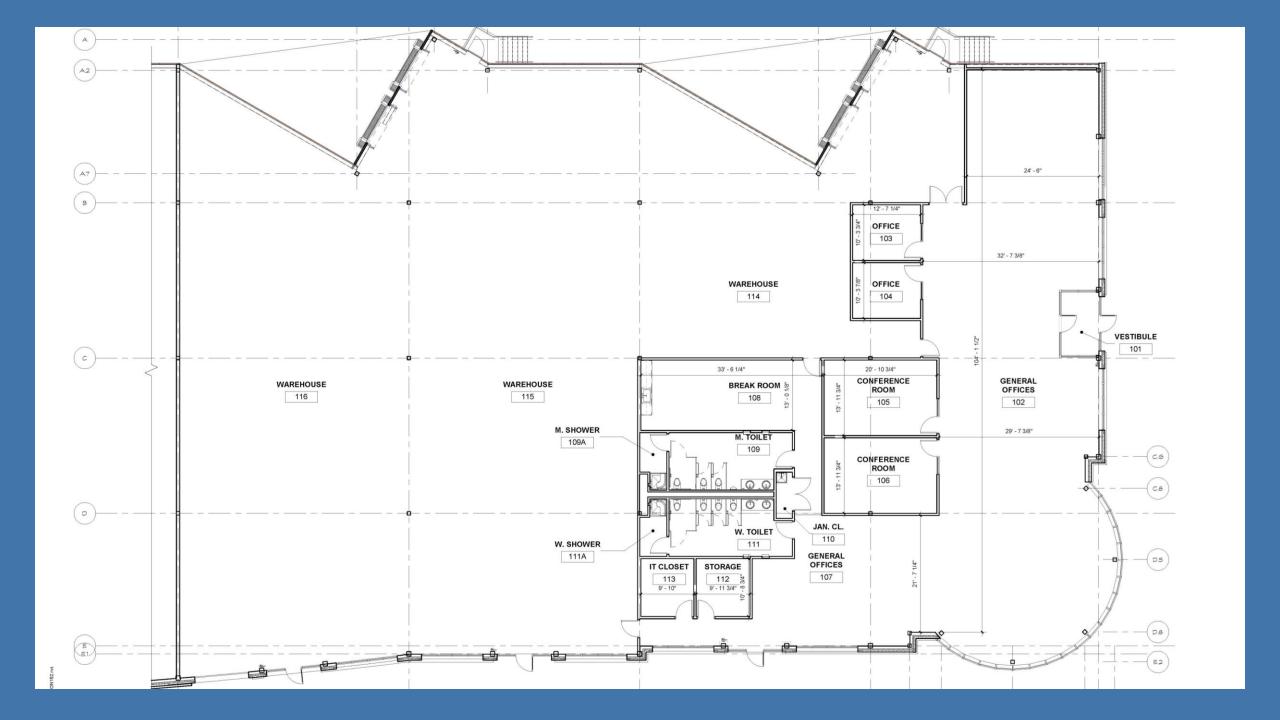

## 25 Rundlett Way, Middleton MA

18,578 square feet of flex/industrial space

Peter Richardson 978-836-6623 peter@richardsongreen.com

Chris Richardson 978-836-6625 chris@richardsongreen.com

25 Rundlett Way in Middleton is a newly constructed flex/industrial building. The building has been thoughtfully designed and built (2021) maximizing the possibility of many different uses. There is 18,578 square feet available for sub-lease in the front of the building which includes a stunning all glass rotunda. The suite has fully built out brand new office space, kitchen with break room, private offices/ conference room and large open work space. Large private restrooms with a shower in each of the men's and woman's room. Between the rotunda and large windows there is an abundance of natural light. The warehouse area has 28 foot clear height, 4 private loading docks with levelers and a 10x12 drive in door. The suite currently has a 400 Amp, 480 volt, 3 phase power but has the capacity to be increased to a 2,000 Amp, 480 volt, 3 phase service. Located on Route 114, minutes to routes 1,95 and 128. There is currently a partial lab build out in the warehouse area that can remain or be removed.

## **Available Space Highlights**

- 28 foot clear height
- 4 dedicated loading docks with levelers plus a 10x12 drivein
- 400A- 480V- 3 Phase power in place with the capacity to increase to 2000A 480V 3 Phase
- Designed and built to accommodate many different uses
- Partial Lab build out in the warehouse that can stay or be removed