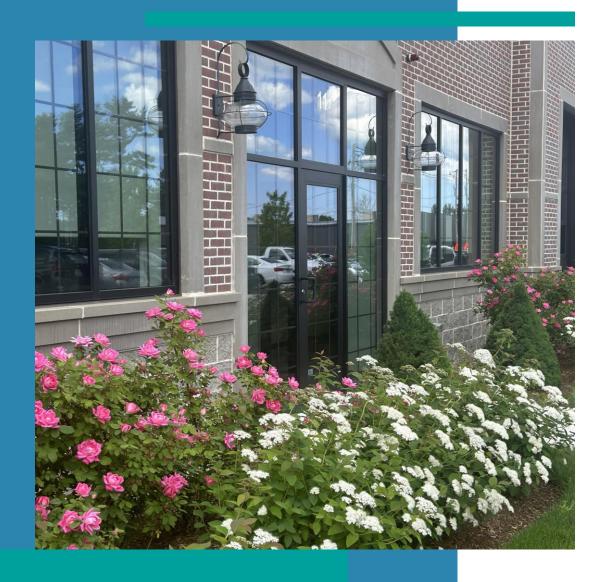

## 25 Rundlett Way, Middleton MA

18,578 square feet of flex/industrial space

Peter Richardson 978-836-6623 peter@richardsongreen.com

Chris Richardson 978-836-6625 chris@richardsongreen.com

25 Rundlett Way in Middleton is a newly constructed flex/industrial building. The building has been thoughtfully designed and built (2021) maximizing the possibility of many different uses. There is 18,578 square feet available for sub-lease in the front of the building which includes a stunning all glass rotunda. The suite has fully built out brand new office space, kitchen with break room, private offices/ conference room and large open work space. Large private restrooms with a shower in each of the men's and woman's room. Between the rotunda and large windows there is an abundance of natural light. The warehouse area has 28 foot clear height, 4 private loading docks with levelers and a 10x12 drive in door. The suite currently has a 400 Amp, 480 volt, 3 phase power but has the capacity to be increased to a 2,000 Amp, 480 volt, 3 phase service. Located on Route 114, minutes to routes 1,95 and 128. There is currently a partial lab build out in the warehouse area that can remain or be removed.

- New building completed in 2021
- Brand new office build out
- Kitchen-Breakroom-Showers
- ESFR Sprinklers
- Loads of natural light with a glass rotunda and large windows