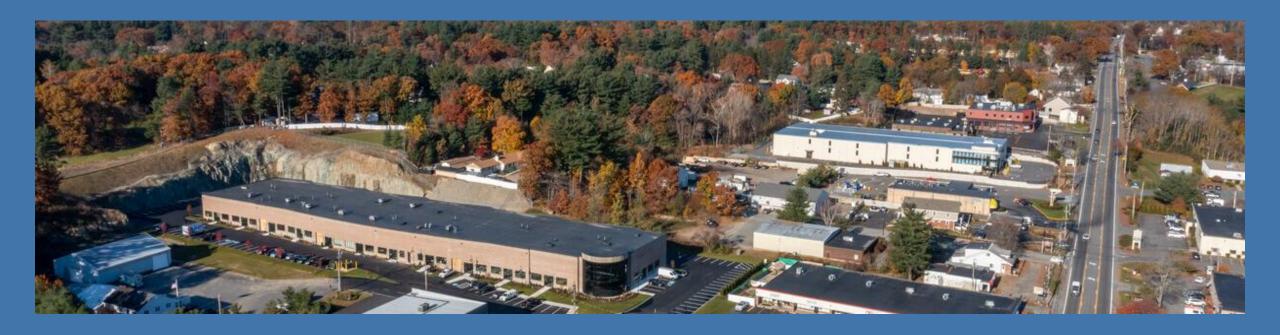

## 25 Rundlett Way, Middleton MA

18,578 square feet of flex/industrial space

Peter Richardson 978-836-6623 peter@richardsongreen.com

Chris Richardson 978-836-6625 chris@richardsongreen.com

25 Rundlett Way in Middleton is a newly constructed flex/industrial building. The building has been thoughtfully designed and built (2021) maximizing the possibility of many different uses. There is 18,578 square feet available for sub-lease in the front of the building which includes a stunning all glass rotunda. The suite has fully built out brand new office space, kitchen with break room, private offices/ conference room and large open work space. Large private restrooms with a shower in each of the men's and woman's room. Between the rotunda and large windows there is an abundance of natural light. The warehouse area has 28 foot clear height, 4 private loading docks with levelers and a 10x12 drive in door. The suite currently has a 400 Amp, 480 volt, 3 phase power but has the capacity to be increased to a 2,000 Amp, 480 volt, 3 phase service. Located on Route 114, minutes to routes 1,95 and 128. There is currently a partial lab build out in the warehouse area that can remain or be removed.

## **Building Specifications**

- Built in 2021
- 28 foot clear height
- 56,150 total building square footage
- 108 parking spaces
- Public water, private sewer
- Natural Gas
- Verizon and Comcast available
- Excellent restaurants and coffee shops in walking distance
- Located on Route 114, minutes to Routes 1, 95, and 128