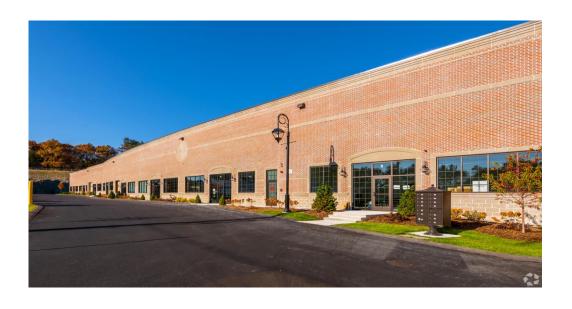

## 25 Rundlett Way, Middleton MA

18,578 square feet of flex/industrial space

Peter Richardson 978-836-6623 peter@richardsongreen.com

Chris Richardson 978-836-6625 chris@richardsongreen.com

25 Rundlett Way in Middleton is a newly constructed flex/industrial building. The building has been thoughtfully designed and built (2021) maximizing the possibility of many different uses. There is 18,578 square feet available for sub-lease in the front of the building which includes a stunning all glass rotunda. The suite has fully built out brand new office space, kitchen with break room, private offices/ conference room and large open work space. Large private restrooms with a shower in each of the men's and woman's room. Between the rotunda and large windows there is an abundance of natural light. The warehouse area has 28 foot clear height, 4 private loading docks with levelers and a 10x12 drive in door. The suite currently has a 400 Amp, 480 volt, 3 phase power but has the capacity to be increased to a 2,000 Amp, 480 volt, 3 phase service. Located on Route 114, minutes to routes 1,95 and 128. There is currently a partial lab build out in the warehouse area that can remain or be removed.

- New building completed in 2021
- Brand new office build out
- Kitchen-Breakroom-Showers
- ESFR Sprinklers
- Loads of natural light with a glass rotunda and large windows