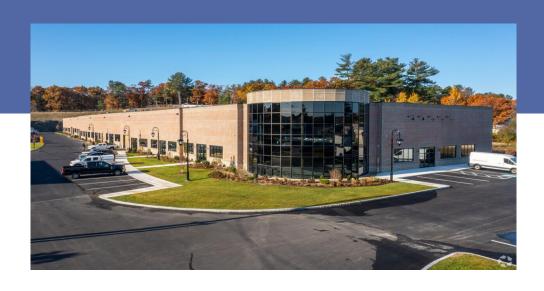

## 25 Rundlett Way, Middleton MA

18,578 square feet of flex/industrial space

Peter Richardson 978-836-6623 peter@richardsongreen.com

Chris Richardson 978-836-6625 chris@richardsongreen.com

25 Rundlett Way in Middleton is a newly constructed flex/industrial building. The building has been thoughtfully designed and built (2021) maximizing the possibility of many different uses. There is 18,578 square feet available for sub-lease in the front of the building which includes a stunning all glass rotunda. The suite has fully built out brand new office space, kitchen with break room, private offices/ conference room and large open work space. Large private restrooms with a shower in each of the men's and woman's room. Between the rotunda and large windows there is an abundance of natural light. The warehouse area has 28 foot clear height, 4 private loading docks with levelers and a 10x12 drive in door. The suite currently has a 400 Amp, 480 volt, 3 phase power but has the capacity to be increased to a 2,000 Amp, 480 volt, 3 phase service. Located on Route 114, minutes to routes 1,95 and 128. There is currently a partial lab build out in the warehouse area that can remain or be removed.

## **Building Specifications**

- Built in 2021
- 28 foot clear height
- 56,150 total building square footage
- 108 parking spaces
- Public water, private sewer
- Natural Gas
- Verizon and Comcast available
- Excellent restaurants and coffee shops in walking distance
- Located on Route 114, minutes to Routes 1, 95, and 128