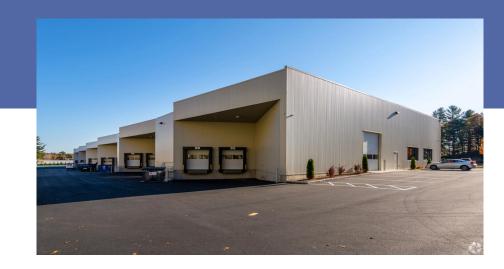

## **Available Space Highlights**

- 28 foot clear height
- 4 dedicated loading docks with levelers plus a 10x12 drivein
- 400A- 480V- 3 Phase power in place with the capacity to increase to 2000A 480V 3 Phase
- Designed and built to accommodate many different uses
- Partial Lab build out in the warehouse that can stay or be removed