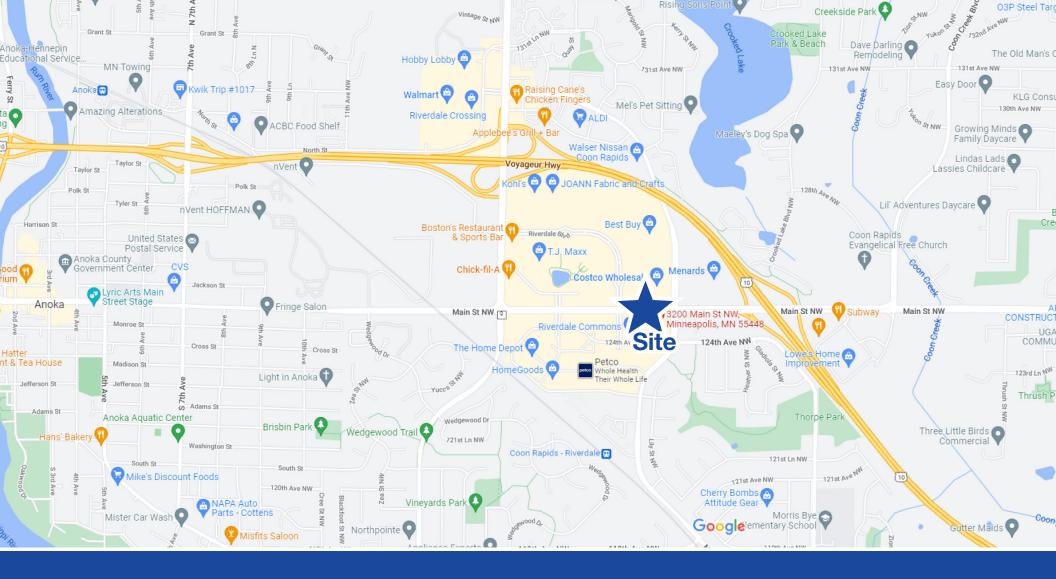

## **Coon Rapids**

Location Facts and Demographics

R E A L T Y

### Location Facts & Demographics

Demographics are determined by a 10 minute drive from 3200 Main St NW, Coon Rapids, MN 55448