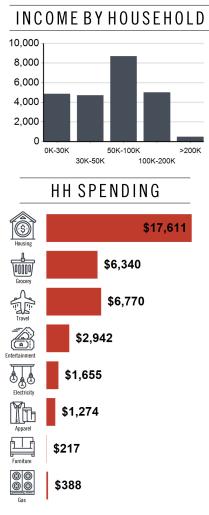

## **Coon Rapids**

Location Facts and Demographics

R E A L T Y

### Location Facts & Demographics

Demographics are determined by a 10 minute drive from 3200 Main St NW, Coon Rapids, MN 55448