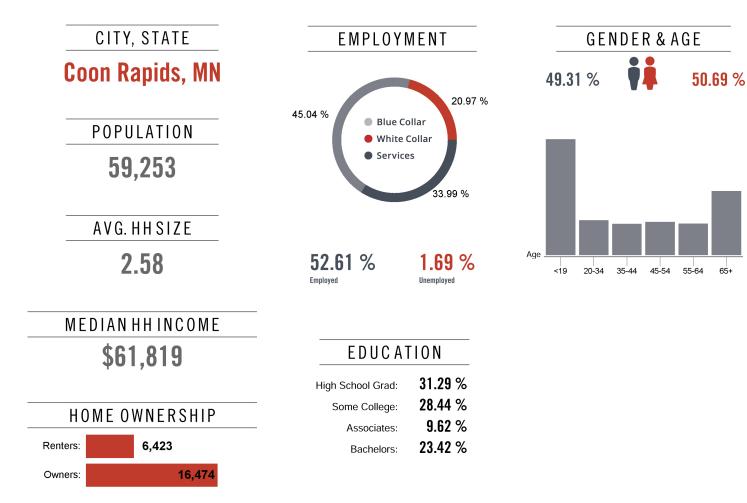

## **Coon Rapids**

Location Facts and Demographics

R E A L T Y

### Location Facts & Demographics

Demographics are determined by a 10 minute drive from 3200 Main St NW, Coon Rapids, MN 55448